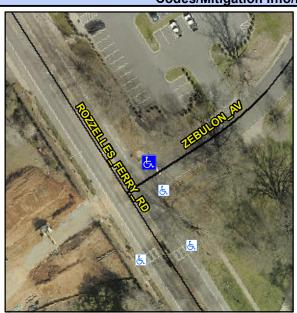

## **Access Compliance Report Public Rights-of-Way** (Curb Ramps)

Intersection ID: 9767 Main Street: ROZZELLES FERRY RD **Cross Street: ZEBULON AV** Location: NE ADA ID: DAA0498479D0 Ramp Type: PerpDiag Initial Pass/Fail: Fail **Overall Compliance: No Severity Score:** 25

**Codes/Mitigation Info/Possible Solution** 

Street 1 Name **ROZZELLES FERRY RD** Stop Condition-Street 2 None Street 2 Name **ZEBULON AV** Stop Condition-Street 1 StopSign Possible Solutions: Remove & Replace Curb Ramp With **Two New Directional Ramps or** Equivalent. Surveyor Notes: N/A PROW/ADA: Not Found, R304.2.2, R304.5.3