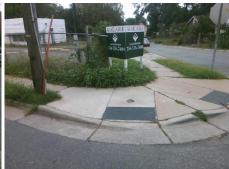

## Field Measurements/Component Compliance

Street 1 Name S TRYON ST
Stop Condition-Street 2 None
Street 2 Name N/A
Stop Condition-Street 1 N/A

| Possible Solution             |  |  |  |  |  |  |
|-------------------------------|--|--|--|--|--|--|
| Possible Solutions:           |  |  |  |  |  |  |
| Remove & Replace Entire Ramp. |  |  |  |  |  |  |
|                               |  |  |  |  |  |  |
|                               |  |  |  |  |  |  |
|                               |  |  |  |  |  |  |
|                               |  |  |  |  |  |  |
| Surveyor Notes:               |  |  |  |  |  |  |
| N/A                           |  |  |  |  |  |  |
|                               |  |  |  |  |  |  |
|                               |  |  |  |  |  |  |
| PROW/ADA:                     |  |  |  |  |  |  |
| R304.5.3                      |  |  |  |  |  |  |
|                               |  |  |  |  |  |  |
|                               |  |  |  |  |  |  |
|                               |  |  |  |  |  |  |
|                               |  |  |  |  |  |  |
|                               |  |  |  |  |  |  |

Total Cost: \$ 1850.00

| Field Measurements/Component Compliance |                       |       |      |                             |      |  |
|-----------------------------------------|-----------------------|-------|------|-----------------------------|------|--|
| Comp                                    | liance Description    | Data  | Comp | liance Description          | Data |  |
| N/A                                     | Ramp Length (in)      | 92.0  | Yes  | Ramp Slope (%)              | 6.1  |  |
| Yes                                     | Ramp Width (in)       | 48.0  | No   | Ramp XSlope (%)             | 5.3  |  |
| N/A                                     | Flare Type LT         | N/A   | N/A  | Flare Type RT               | N/A  |  |
| N/A                                     | Flare Slope LT (%)    | N/A   | N/A  | Flare Slope RT (%)          | N/A  |  |
| N/A                                     | Flare Traversable LT? | N/A   | N/A  | Flare Traversable RT?       | N/A  |  |
| N/A                                     | Landing Length (in)   | N/A   | N/A  | DWS Provided?               | N/A  |  |
| N/A                                     | Landing Width (in)    | N/A   | N/A  | DWS Contrast?               | N/A  |  |
| N/A                                     | Landing Slope (%)     | N/A   | N/A  | DWS Length (in)             | N/A  |  |
| N/A                                     | Landing X Slope (%)   | N/A   | N/A  | DWS Full Width?             | N/A  |  |
| N/A                                     | Landing Curb? (Y/N)   | N/A   | N/A  | DWS Offset (in)             | N/A  |  |
| N/A                                     | Shared Landing?       | N/A   |      |                             |      |  |
| N/A                                     | Gutter Ponding?       | N/A   | N/A  | Gutter Slope (%)            | N/A  |  |
| N/A                                     | Gutter Lip Ht (in)    | N/A   | N/A  | Gutter X Slope (%)          | N/A  |  |
| N/A                                     | Painted X Walk1?      | No    | N/A  | Painted X Walk2?            | N/A  |  |
|                                         | X Walk 1 Direction    | To SE |      | X Walk 2 Direction          | N/A  |  |
| N/A                                     | X Walk 1 Width (in)   | N/A   | N/A  | X Walk 2 Width (in)         | N/A  |  |
|                                         | X Walk 1 Slope (%)    | 5.3   |      | X Walk 2 Slope (%)          | N/A  |  |
|                                         | X Walk 1 X Slope (%)  | 0.4   |      | X Walk 2 X Slope (%)        | N/A  |  |
| N/A                                     | Ramp inside XWalk1?   | N/A   | N/A  | Ramp inside XWalk2?         | N/A  |  |
|                                         | Road Slope (%)        | N/A   | N/A  | Clear Space?                | N/A  |  |
|                                         | Road X Slope (%)      | N/A   | N/A  | Clear Space to XWalk (in)   | N/A  |  |
| N/A                                     | Any Obstructions?     | N/A   | N/A  | Storm Grate/Utility Hazard? | N/A  |  |
|                                         | Obstruction Type      |       |      | Storm Grate/Utility Type    |      |  |
|                                         |                       | N/A   |      |                             | N/A  |  |
|                                         |                       |       | Yes  | Surface Condition? (G/P)    | Good |  |
| 7.6                                     |                       |       |      |                             |      |  |