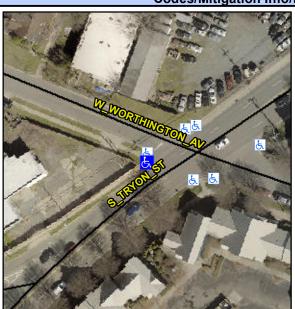

## Access Compliance Report Public Rights-of-Way (Curb Ramps)

Intersection ID: 13872 Main Street: S\_TRYON\_ST Cross Street: W\_WORTHINGTON\_AV Location: W

ADA ID: DAA085A26496 Ramp Type: Perp Initial Pass/Fail: Fail Overall Compliance: No Severity Score: 12.5