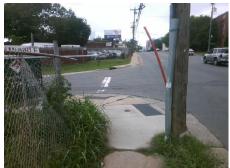

## Field Measurements/Component Compliance

Street 1 Name S TRYON ST
Stop Condition-Street 2 None
Street 2 Name N/A
Stop Condition-Street 1 N/A

| Possible Solution             |  |  |  |  |  |  |
|-------------------------------|--|--|--|--|--|--|
| Possible Solutions:           |  |  |  |  |  |  |
| Remove & Replace Entire Ramp. |  |  |  |  |  |  |
|                               |  |  |  |  |  |  |
|                               |  |  |  |  |  |  |
|                               |  |  |  |  |  |  |
|                               |  |  |  |  |  |  |
| Surveyor Notes:               |  |  |  |  |  |  |
| N/A                           |  |  |  |  |  |  |
|                               |  |  |  |  |  |  |
|                               |  |  |  |  |  |  |
| PROW/ADA:                     |  |  |  |  |  |  |
| R304.5.3                      |  |  |  |  |  |  |
|                               |  |  |  |  |  |  |
|                               |  |  |  |  |  |  |
|                               |  |  |  |  |  |  |
|                               |  |  |  |  |  |  |
|                               |  |  |  |  |  |  |

Total Cost: \$ 1850.00

| Field Measurements/Component Compliance |                       |       |      |                             |      |  |
|-----------------------------------------|-----------------------|-------|------|-----------------------------|------|--|
| Comp                                    | liance Description    | Data  | Comp | liance Description          | Data |  |
| N/A                                     | Ramp Length (in)      | 92.0  | Yes  | Ramp Slope (%)              | 6.1  |  |
| Yes                                     | Ramp Width (in)       | 48.0  | No   | Ramp XSlope (%)             | 5.3  |  |
| N/A                                     | Flare Type LT         | N/A   | N/A  | Flare Type RT               | N/A  |  |
| N/A                                     | Flare Slope LT (%)    | N/A   | N/A  | Flare Slope RT (%)          | N/A  |  |
| N/A                                     | Flare Traversable LT? | N/A   | N/A  | Flare Traversable RT?       | N/A  |  |
| N/A                                     | Landing Length (in)   | N/A   | N/A  | DWS Provided?               | N/A  |  |
| N/A                                     | Landing Width (in)    | N/A   | N/A  | DWS Contrast?               | N/A  |  |
| N/A                                     | Landing Slope (%)     | N/A   | N/A  | DWS Length (in)             | N/A  |  |
| N/A                                     | Landing X Slope (%)   | N/A   | N/A  | DWS Full Width?             | N/A  |  |
| N/A                                     | Landing Curb? (Y/N)   | N/A   | N/A  | DWS Offset (in)             | N/A  |  |
| N/A                                     | Shared Landing?       | N/A   |      |                             |      |  |
| N/A                                     | Gutter Ponding?       | N/A   | N/A  | Gutter Slope (%)            | N/A  |  |
| N/A                                     | Gutter Lip Ht (in)    | N/A   | N/A  | Gutter X Slope (%)          | N/A  |  |
| N/A                                     | Painted X Walk1?      | No    | N/A  | Painted X Walk2?            | N/A  |  |
|                                         | X Walk 1 Direction    | To SE |      | X Walk 2 Direction          | N/A  |  |
| N/A                                     | X Walk 1 Width (in)   | N/A   | N/A  | X Walk 2 Width (in)         | N/A  |  |
|                                         | X Walk 1 Slope (%)    | 5.3   |      | X Walk 2 Slope (%)          | N/A  |  |
|                                         | X Walk 1 X Slope (%)  | 0.4   |      | X Walk 2 X Slope (%)        | N/A  |  |
| N/A                                     | Ramp inside XWalk1?   | N/A   | N/A  | Ramp inside XWalk2?         | N/A  |  |
|                                         | Road Slope (%)        | N/A   | N/A  | Clear Space?                | N/A  |  |
|                                         | Road X Slope (%)      | N/A   | N/A  | Clear Space to XWalk (in)   | N/A  |  |
| N/A                                     | Any Obstructions?     | N/A   | N/A  | Storm Grate/Utility Hazard? | N/A  |  |
|                                         | Obstruction Type      |       |      | Storm Grate/Utility Type    |      |  |
|                                         |                       | N/A   |      |                             | N/A  |  |
|                                         |                       |       | Yes  | Surface Condition? (G/P)    | Good |  |
| 7.6                                     |                       |       |      |                             |      |  |