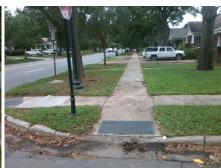

## **Access Compliance Report Public Rights-of-Way** (Curb Ramps)

Intersection ID: 13708 Main Street: WEST BV Cross Street: WICKFORD\_PL Location: NE ADA ID: DAA1585C1A01 Ramp Type: Perp Initial Pass/Fail: Fail **Overall Compliance: No Severity Score:** 1.25

## Field Measurements/Component Compliance

WICKFORD PL Street 1 Name Stop Condition-Street 2 StopSign Street 2 Name N/A Stop Condition-Street 1 N/A

| Possible Solutions:           | Cor |
|-------------------------------|-----|
| Remove & Replace Entire Ramp. | N/A |
|                               | Yes |
|                               | N/A |
|                               | N/A |
|                               | N/A |
|                               | N/A |
| Surveyor Notes:               | N/A |
| N/A                           | N/A |
|                               | N/A |
|                               | N/A |
|                               | N/A |
| PROW/ADA:                     | N/A |
| Not Found, R304.5.3           | N/A |
|                               | N/A |
|                               | N/A |
|                               | N/A |

| STO |   |  |
|-----|---|--|
|     | 7 |  |

| Field Measurements/Component Compliance |                       |       |      |                             |      |  |  |
|-----------------------------------------|-----------------------|-------|------|-----------------------------|------|--|--|
| Comp                                    | liance Description    | Data  | Comp | liance Description          | Data |  |  |
| N/A                                     | Ramp Length (in)      | 65.0  | Yes  | Ramp Slope (%)              | 5.5  |  |  |
| Yes                                     | Ramp Width (in)       | 61.0  | No   | Ramp XSlope (%)             | 4.0  |  |  |
| N/A                                     | Flare Type LT         | N/A   | N/A  | Flare Type RT               | N/A  |  |  |
| N/A                                     | Flare Slope LT (%)    | N/A   | N/A  | Flare Slope RT (%)          | N/A  |  |  |
| N/A                                     | Flare Traversable LT? | N/A   | N/A  | Flare Traversable RT?       | N/A  |  |  |
| N/A                                     | Landing Length (in)   | N/A   | N/A  | DWS Provided?               | N/A  |  |  |
| N/A                                     | Landing Width (in)    | N/A   | N/A  | DWS Contrast?               | N/A  |  |  |
| N/A                                     | Landing Slope (%)     | N/A   | N/A  | DWS Length (in)             | N/A  |  |  |
| N/A                                     | Landing X Slope (%)   | N/A   | N/A  | DWS Full Width?             | N/A  |  |  |
| N/A                                     | Landing Curb? (Y/N)   | N/A   | N/A  | DWS Offset (in)             | N/A  |  |  |
| N/A                                     | Shared Landing?       | N/A   |      |                             |      |  |  |
| N/A                                     | Gutter Ponding?       | Yes   | N/A  | Gutter Slope (%)            | N/A  |  |  |
| N/A                                     | Gutter Lip Ht (in)    | 2.0   | N/A  | Gutter X Slope (%)          | N/A  |  |  |
| N/A                                     | Painted X Walk1?      | No    | N/A  | Painted X Walk2?            | N/A  |  |  |
|                                         | X Walk 1 Direction    | To SE |      | X Walk 2 Direction          | N/A  |  |  |
| N/A                                     | X Walk 1 Width (in)   | N/A   | N/A  | X Walk 2 Width (in)         | N/A  |  |  |
|                                         | X Walk 1 Slope (%)    | 4.0   |      | X Walk 2 Slope (%)          | N/A  |  |  |
|                                         | X Walk 1 X Slope (%)  | 0.0   |      | X Walk 2 X Slope (%)        | N/A  |  |  |
| N/A                                     | Ramp inside XWalk1?   | N/A   | N/A  | Ramp inside XWalk2?         | N/A  |  |  |
|                                         | Road Slope (%)        | N/A   | N/A  | Clear Space?                | N/A  |  |  |
|                                         | Road X Slope (%)      | N/A   | N/A  | Clear Space to XWalk (in)   | N/A  |  |  |
| N/A                                     | Any Obstructions?     | N/A   | N/A  | Storm Grate/Utility Hazard? | N/A  |  |  |
|                                         | Obstruction Type      |       |      | Storm Grate/Utility Type    |      |  |  |
|                                         |                       | N/A   |      |                             | N/A  |  |  |
|                                         |                       |       | Yes  | Surface Condition? (G/P)    | Good |  |  |
|                                         | 19.3                  |       |      |                             |      |  |  |