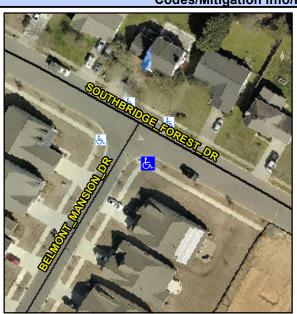

## **Access Compliance Report Public Rights-of-Way** (Curb Ramps)

Intersection ID: 54317 Main Street: BELMONT MANSION DR **Cross Street: SOUTHBRIDGE FOREST DR** Location: **ADA ID: DAA7FA1BDF25** Ramp Type: PerpDiag Initial Pass/Fail: Fail **Overall Compliance: No Severity Score:** 12.5

**Codes/Mitigation Info/Possible Solution** 

Street 1 Name Stop Condition-Street 2 Street 2 Name Stop Condition-Street 1

**BELMONT MANSION DR** SOUTHBRIDGE FOREST DR StopSign

Possible Solutions: Remove & Replace Curb Ramp With **Two New Directional Ramps or** Equivalent. Surveyor Notes: N/A PROW/ADA: R304.5.3