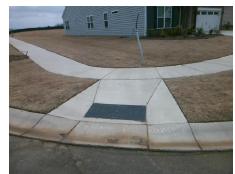

## **Access Compliance Report Public Rights-of-Way** (Curb Ramps)

Intersection ID: 54317 Main Street: BELMONT MANSION DR **Cross Street: SOUTHBRIDGE FOREST DR** Location: **ADA ID: DAA7FA1BDF25** Ramp Type: PerpDiag Initial Pass/Fail: Fail **Overall Compliance: No Severity Score:** 12.5

**Codes/Mitigation Info/Possible Solution** 

Street 1 Name Stop Condition-Street 2 Street 2 Name Stop Condition-Street 1

**BELMONT MANSION DR** SOUTHBRIDGE FOREST DR StopSign

Possible Solutions: Remove & Replace Curb Ramp With **Two New Directional Ramps or** Equivalent. Surveyor Notes: N/A PROW/ADA: R304.5.3

Total Cost: 3200.00

|      |      | Field Measurem         | ents/C | ompon      | ent C | ompliance               |       |
|------|------|------------------------|--------|------------|-------|-------------------------|-------|
|      | Comp | Compliance Description |        | Compliance |       | Description             | Data  |
|      | N/A  | Ramp Length (in)       | 94.0   | Yes        | Ram   | Slope (%)               | 6.3   |
|      | Yes  | Ramp Width (in)        | 48.0   | No         | Ramp  | XSlope (%)              | 6.1   |
|      | N/A  | Flare Type LT          | N/A    | N/A        | Flare | Type RT                 | N/A   |
|      | N/A  | Flare Slope LT (%)     | N/A    | N/A        | Flare | Slope RT (%)            | N/A   |
|      | N/A  | Flare Traversable LT?  | N/A    | N/A        | Flare | Traversable RT?         | N/A   |
|      | N/A  | Landing Length (in)    | N/A    | N/A        | DWS   | Provided?               | N/A   |
|      | N/A  | Landing Width (in)     | N/A    | N/A        | DWS   | Contrast?               | N/A   |
|      | N/A  | Landing Slope (%)      | N/A    | N/A        | DWS   | Length (in)             | N/A   |
|      | N/A  | Landing X Slope (%)    | N/A    | N/A        | DWS   | Full Width?             | N/A   |
|      | N/A  | Landing Curb? (Y/N)    | N/A    | N/A        | DWS   | Offset (in)             | N/A   |
|      | N/A  | Shared Landing?        | N/A    |            |       |                         |       |
|      | N/A  | Gutter Ponding?        | N/A    | N/A        | Gutte | r Slope (%)             | N/A   |
|      | N/A  | Gutter Lip Ht (in)     | 1.0    | N/A        | Gutte | r X Slope (%)           | N/A   |
|      | N/A  | Painted X Walk1?       | No     | N/A        | Paint | ed X Walk2?             | No    |
|      |      | X Walk 1 Direction     | To NE  |            | X Wa  | lk 2 Direction          | To NW |
|      | N/A  | X Walk 1 Width (in)    | N/A    | N/A        | X Wa  | lk 2 Width (in)         | N/A   |
|      |      | X Walk 1 Slope (%)     | 2.9    |            | X Wa  | lk 2 Slope (%)          | 3.0   |
|      |      | X Walk 1 X Slope (%)   | 3.8    |            | X Wa  | lk 2 X Slope (%)        | 1.1   |
|      | N/A  | Ramp inside XWalk1?    | N/A    | N/A        | Ram   | inside XWalk2?          | N/A   |
|      |      | Road Slope (%)         | 3.9    | N/A        | Clear | Space?                  | N/A   |
|      |      | Road X Slope (%)       | 3.4    | N/A        | Clear | Space to XWalk (in)     | N/A   |
|      | N/A  | Any Obstructions?      | N/A    | N/A        | Storn | n Grate/Utility Hazard? | N/A   |
|      |      | Obstruction Type       |        |            | Storn | n Grate/Utility Type    |       |
|      |      |                        | N/A    |            |       |                         | N/A   |
|      |      |                        |        | Yes        | Surfa | ce Condition? (G/P)     | Good  |
| \$4. |      |                        |        | -          |       |                         |       |