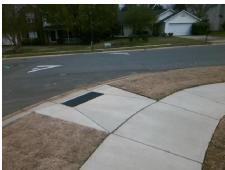

## **Access Compliance Report Public Rights-of-Way** (Curb Ramps)

Intersection ID: 54317 Main Street: BELMONT MANSION DR **Cross Street: SOUTHBRIDGE FOREST DR** Location: **ADA ID: DAA7FA1BDF25** Ramp Type: PerpDiag Initial Pass/Fail: Fail **Overall Compliance: No Severity Score:** 12.5

**Codes/Mitigation Info/Possible Solution** 

Street 1 Name Stop Condition-Street 2 Street 2 Name Stop Condition-Street 1

**BELMONT MANSION DR** SOUTHBRIDGE FOREST DR StopSign

Possible Solutions: Remove & Replace Curb Ramp With **Two New Directional Ramps or** Equivalent. Surveyor Notes: N/A PROW/ADA: R304.5.3

Total Cost: 3200.00

|      |      | Field Measurem         | ents/C | ompon      | ent C | ompliance               |       |
|------|------|------------------------|--------|------------|-------|-------------------------|-------|
|      | Comp | Compliance Description |        | Compliance |       | Description             | Data  |
|      | N/A  | Ramp Length (in)       | 94.0   | Yes        | Ram   | Slope (%)               | 6.3   |
|      | Yes  | Ramp Width (in)        | 48.0   | No         | Ramp  | XSlope (%)              | 6.1   |
|      | N/A  | Flare Type LT          | N/A    | N/A        | Flare | Type RT                 | N/A   |
|      | N/A  | Flare Slope LT (%)     | N/A    | N/A        | Flare | Slope RT (%)            | N/A   |
|      | N/A  | Flare Traversable LT?  | N/A    | N/A        | Flare | Traversable RT?         | N/A   |
|      | N/A  | Landing Length (in)    | N/A    | N/A        | DWS   | Provided?               | N/A   |
|      | N/A  | Landing Width (in)     | N/A    | N/A        | DWS   | Contrast?               | N/A   |
|      | N/A  | Landing Slope (%)      | N/A    | N/A        | DWS   | Length (in)             | N/A   |
|      | N/A  | Landing X Slope (%)    | N/A    | N/A        | DWS   | Full Width?             | N/A   |
|      | N/A  | Landing Curb? (Y/N)    | N/A    | N/A        | DWS   | Offset (in)             | N/A   |
|      | N/A  | Shared Landing?        | N/A    |            |       |                         |       |
|      | N/A  | Gutter Ponding?        | N/A    | N/A        | Gutte | r Slope (%)             | N/A   |
|      | N/A  | Gutter Lip Ht (in)     | 1.0    | N/A        | Gutte | r X Slope (%)           | N/A   |
|      | N/A  | Painted X Walk1?       | No     | N/A        | Paint | ed X Walk2?             | No    |
|      |      | X Walk 1 Direction     | To NE  |            | X Wa  | lk 2 Direction          | To NW |
|      | N/A  | X Walk 1 Width (in)    | N/A    | N/A        | X Wa  | lk 2 Width (in)         | N/A   |
|      |      | X Walk 1 Slope (%)     | 2.9    |            | X Wa  | lk 2 Slope (%)          | 3.0   |
|      |      | X Walk 1 X Slope (%)   | 3.8    |            | X Wa  | lk 2 X Slope (%)        | 1.1   |
|      | N/A  | Ramp inside XWalk1?    | N/A    | N/A        | Ram   | inside XWalk2?          | N/A   |
|      |      | Road Slope (%)         | 3.9    | N/A        | Clear | Space?                  | N/A   |
|      |      | Road X Slope (%)       | 3.4    | N/A        | Clear | Space to XWalk (in)     | N/A   |
|      | N/A  | Any Obstructions?      | N/A    | N/A        | Storn | n Grate/Utility Hazard? | N/A   |
|      |      | Obstruction Type       |        |            | Storn | n Grate/Utility Type    |       |
|      |      |                        | N/A    |            |       |                         | N/A   |
|      |      |                        |        | Yes        | Surfa | ce Condition? (G/P)     | Good  |
| \$4. |      |                        |        | -          |       |                         |       |