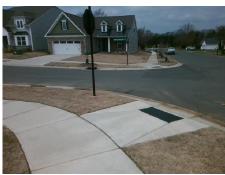

## **Access Compliance Report Public Rights-of-Way** (Curb Ramps)

Intersection ID: 54317 Main Street: BELMONT MANSION DR **Cross Street: SOUTHBRIDGE FOREST DR** Location: **ADA ID: DAA7FA1BDF25** Ramp Type: PerpDiag Initial Pass/Fail: Fail **Overall Compliance: No Severity Score:** 12.5

**Codes/Mitigation Info/Possible Solution** 

Street 1 Name Stop Condition-Street 2 Street 2 Name Stop Condition-Street 1

**BELMONT MANSION DR** SOUTHBRIDGE FOREST DR StopSign

Possible Solutions: Remove & Replace Curb Ramp With **Two New Directional Ramps or** Equivalent. Surveyor Notes: N/A PROW/ADA: R304.5.3

Total Cost: 3200.00

|      |      | Field Measurem         | ents/C | ompon      | ent C | ompliance               |       |
|------|------|------------------------|--------|------------|-------|-------------------------|-------|
|      | Comp | Compliance Description |        | Compliance |       | Description             | Data  |
|      | N/A  | Ramp Length (in)       | 94.0   | Yes        | Ram   | Slope (%)               | 6.3   |
|      | Yes  | Ramp Width (in)        | 48.0   | No         | Ramp  | XSlope (%)              | 6.1   |
|      | N/A  | Flare Type LT          | N/A    | N/A        | Flare | Type RT                 | N/A   |
|      | N/A  | Flare Slope LT (%)     | N/A    | N/A        | Flare | Slope RT (%)            | N/A   |
|      | N/A  | Flare Traversable LT?  | N/A    | N/A        | Flare | Traversable RT?         | N/A   |
|      | N/A  | Landing Length (in)    | N/A    | N/A        | DWS   | Provided?               | N/A   |
|      | N/A  | Landing Width (in)     | N/A    | N/A        | DWS   | Contrast?               | N/A   |
|      | N/A  | Landing Slope (%)      | N/A    | N/A        | DWS   | Length (in)             | N/A   |
|      | N/A  | Landing X Slope (%)    | N/A    | N/A        | DWS   | Full Width?             | N/A   |
|      | N/A  | Landing Curb? (Y/N)    | N/A    | N/A        | DWS   | Offset (in)             | N/A   |
|      | N/A  | Shared Landing?        | N/A    |            |       |                         |       |
|      | N/A  | Gutter Ponding?        | N/A    | N/A        | Gutte | r Slope (%)             | N/A   |
|      | N/A  | Gutter Lip Ht (in)     | 1.0    | N/A        | Gutte | r X Slope (%)           | N/A   |
|      | N/A  | Painted X Walk1?       | No     | N/A        | Paint | ed X Walk2?             | No    |
|      |      | X Walk 1 Direction     | To NE  |            | X Wa  | lk 2 Direction          | To NW |
|      | N/A  | X Walk 1 Width (in)    | N/A    | N/A        | X Wa  | lk 2 Width (in)         | N/A   |
|      |      | X Walk 1 Slope (%)     | 2.9    |            | X Wa  | lk 2 Slope (%)          | 3.0   |
|      |      | X Walk 1 X Slope (%)   | 3.8    |            | X Wa  | lk 2 X Slope (%)        | 1.1   |
|      | N/A  | Ramp inside XWalk1?    | N/A    | N/A        | Ram   | inside XWalk2?          | N/A   |
|      |      | Road Slope (%)         | 3.9    | N/A        | Clear | Space?                  | N/A   |
|      |      | Road X Slope (%)       | 3.4    | N/A        | Clear | Space to XWalk (in)     | N/A   |
|      | N/A  | Any Obstructions?      | N/A    | N/A        | Storn | n Grate/Utility Hazard? | N/A   |
|      |      | Obstruction Type       |        |            | Storn | n Grate/Utility Type    |       |
|      |      |                        | N/A    |            |       |                         | N/A   |
|      |      |                        |        | Yes        | Surfa | ce Condition? (G/P)     | Good  |
| \$4. |      |                        |        | -          |       |                         |       |