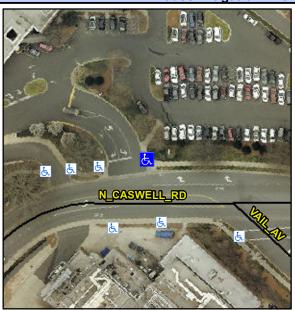

## Access Compliance Report Public Rights-of-Way (Curb Ramps)

Intersection ID: 10032512Main Street: N\_CASWELL\_RDCross Street: N/ALocation:NEADA ID: DAAB17BB56ECRamp Type: PerpDiagInitial Pass/Fail: FailOverall Compliance: NoSeverity Score:30

## Field Measurements/Component Compliance

Street 1 Name ENTRANCE
Stop Condition-Street 2 StopSign
Street 2 Name N CASWELL RD
Stop Condition-Street 1 None

Possible Solutions:

Remove & Replace Curb Ramp With Two New Directional Ramps or Equivalent.