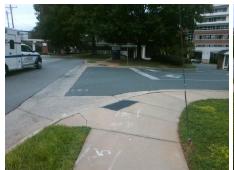

## Access Compliance Report Public Rights-of-Way (Curb Ramps)

Intersection ID: 10032512Main Street: N\_CASWELL\_RDCross Street: N/ALocation:NEADA ID: DAAB17BB56ECRamp Type: PerpDiagInitial Pass/Fail: FailOverall Compliance: NoSeverity Score:30

## Field Measurements/Component Compliance

Street 1 Name ENTRANCE
Stop Condition-Street 2 StopSign
Street 2 Name N CASWELL RD
Stop Condition-Street 1 None

Possible Solutions:

Remove & Replace Curb Ramp With Two New Directional Ramps or Equivalent.

Surveyor Notes:

N/A

PROW/ADA:

R304.5.1, R304.2.2

Total Cost: \$ 3200.00

| Field Measurements/Component Compliance |                       |      |                        |                             |      |
|-----------------------------------------|-----------------------|------|------------------------|-----------------------------|------|
| Compliance Description                  |                       | Data | Compliance Description |                             | Data |
| N/A                                     | Ramp Length (in)      | 91.0 | No                     | Ramp Slope (%)              | 8.7  |
| No                                      | Ramp Width (in)       | 34.0 | Yes                    | Ramp XSlope (%)             | 0.1  |
| N/A                                     | Flare Type LT         | N/A  | N/A                    | Flare Type RT               | N/A  |
| N/A                                     | Flare Slope LT (%)    | N/A  | N/A                    | Flare Slope RT (%)          | N/A  |
| N/A                                     | Flare Traversable LT? | N/A  | N/A                    | Flare Traversable RT?       | N/A  |
| N/A                                     | Landing Length (in)   | N/A  | N/A                    | DWS Provided?               | N/A  |
| N/A                                     | Landing Width (in)    | N/A  | N/A                    | DWS Contrast?               | N/A  |
| N/A                                     | Landing Slope (%)     | N/A  | N/A                    | DWS Length (in)             | N/A  |
| N/A                                     | Landing X Slope (%)   | N/A  | N/A                    | DWS Full Width?             | N/A  |
| N/A                                     | Landing Curb? (Y/N)   | N/A  | N/A                    | DWS Offset (in)             | N/A  |
| N/A                                     | Shared Landing?       | N/A  |                        |                             |      |
| N/A                                     | Gutter Ponding?       | N/A  | N/A                    | Gutter Slope (%)            | N/A  |
| N/A                                     | Gutter Lip Ht (in)    | N/A  | N/A                    | Gutter X Slope (%)          | N/A  |
| N/A                                     | Painted X Walk1?      | No   | N/A                    | Painted X Walk2?            | No   |
|                                         | X Walk 1 Direction    | To W |                        | X Walk 2 Direction          | To S |
| N/A                                     | X Walk 1 Width (in)   | N/A  | N/A                    | X Walk 2 Width (in)         | N/A  |
|                                         | X Walk 1 Slope (%)    | 2.4  |                        | X Walk 2 Slope (%)          | 1.4  |
|                                         | X Walk 1 X Slope (%)  | 0.3  |                        | X Walk 2 X Slope (%)        | 0.4  |
| N/A                                     | Ramp inside XWalk1?   | N/A  | N/A                    | Ramp inside XWalk2?         | N/A  |
|                                         | Road Slope (%)        | 0.4  | N/A                    | Clear Space?                | N/A  |
|                                         | Road X Slope (%)      | 0.1  | N/A                    | Clear Space to XWalk (in)   | N/A  |
| N/A                                     | Any Obstructions?     | N/A  | N/A                    | Storm Grate/Utility Hazard? | N/A  |
|                                         | Obstruction Type      |      |                        | Storm Grate/Utility Type    |      |
|                                         | ••                    | N/A  |                        |                             | N/A  |
|                                         |                       |      | Yes                    | Surface Condition? (G/P)    | Good |
| det le                                  |                       | ,    | •                      | ` '                         |      |