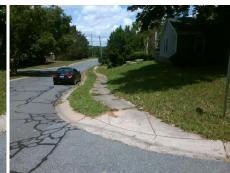

## Access Compliance Report Public Rights-of-Way (Curb Ramps)

 Intersection ID: 5049
 Main Street: ALEXANDER\_GLEN\_DR
 Cross Street: MARY\_CHARLOTTE\_DR
 Location:
 NE

 ADA ID: DAADDA318AC1
 Ramp Type: Perp
 Initial Pass/Fail: Fail
 Overall Compliance: No
 Severity Score:
 10

1850.00

| Compliance Description |                       | Data | Comp | liance | Description           | Data |
|------------------------|-----------------------|------|------|--------|-----------------------|------|
| N/A                    | Ramp Length (in)      | 45.0 | Yes  | Ramp   | Slope (%)             | 5.0  |
| No                     | Ramp Width (in)       | 37.0 | No   | Ramp   | XSlope (%)            | 4.3  |
| N/A                    | Flare Type LT         | N/A  | N/A  | Flare  | Type RT               | N/A  |
| N/A                    | Flare Slope LT (%)    | N/A  | N/A  | Flare  | Slope RT (%)          | N/A  |
| N/A                    | Flare Traversable LT? | N/A  | N/A  | Flare  | Traversable RT?       | N/A  |
| N/A                    | Landing Length (in)   | N/A  | N/A  | DWS    | Provided?             | N/A  |
| N/A                    | Landing Width (in)    | N/A  | N/A  | DWS    | Contrast?             | N/A  |
| N/A                    | Landing Slope (%)     | N/A  | N/A  | DWS    | Length (in)           | N/A  |
| N/A                    | Landing X Slope (%)   | N/A  | N/A  | DWS    | Full Width?           | N/A  |
| N/A                    | Landing Curb? (Y/N)   | N/A  | N/A  | DWS    | Offset (in)           | N/A  |
| N/A                    | Shared Landing?       | N/A  |      |        |                       |      |
| N/A                    | Gutter Ponding?       | N/A  | N/A  | Gutte  | r Slope (%)           | N/A  |
| N/A                    | Gutter Lip Ht (in)    | N/A  | N/A  | Gutte  | r X Slope (%)         | N/A  |
| N/A                    | Painted X Walk1?      | No   | N/A  | Painte | ed X Walk2?           | N/A  |
|                        | X Walk 1 Direction    | To S |      | X Wa   | lk 2 Direction        | N/A  |
| N/A                    | X Walk 1 Width (in)   | N/A  | N/A  | X Wa   | lk 2 Width (in)       | N/A  |
|                        | X Walk 1 Slope (%)    | 5.2  |      | X Wa   | lk 2 Slope (%)        | N/A  |
|                        | X Walk 1 X Slope (%)  | 3.7  |      | X Wa   | lk 2 X Slope (%)      | N/A  |
| N/A                    | Ramp inside XWalk1?   | N/A  | N/A  | Ramp   | inside XWalk2?        | N/A  |
|                        | Road Slope (%)        | N/A  | N/A  | Clear  | Space?                | N/A  |
|                        | Road X Slope (%)      | N/A  | N/A  | Clear  | Space to XWalk (in)   | N/A  |
| N/A                    | Any Obstructions?     | N/A  | N/A  | Storm  | Grate/Utility Hazard? | N/A  |
|                        | Obstruction Type      |      |      | Storm  | Grate/Utility Type    |      |
|                        |                       | N/A  |      |        |                       | N/A  |
|                        |                       |      | Yes  | Surfa  | ce Condition? (G/P)   | Good |
|                        |                       |      |      |        |                       |      |