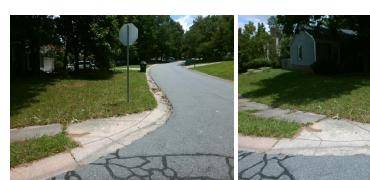

## Access Compliance Report Public Rights-of-Way (Curb Ramps)

 Intersection ID: 5049
 Main Street: ALEXANDER\_GLEN\_DR
 Cross Street: MARY\_CHARLOTTE\_DR
 Location:
 NE

 ADA ID: DAADDA318AC1
 Ramp Type: Perp
 Initial Pass/Fail: Fail
 Overall Compliance: No
 Severity Score:
 10

1850.00

| Compliance Description |                       | Data | Comp | liance | Description           | Data |
|------------------------|-----------------------|------|------|--------|-----------------------|------|
| N/A                    | Ramp Length (in)      | 45.0 | Yes  | Ramp   | Slope (%)             | 5.0  |
| No                     | Ramp Width (in)       | 37.0 | No   | Ramp   | XSlope (%)            | 4.3  |
| N/A                    | Flare Type LT         | N/A  | N/A  | Flare  | Type RT               | N/A  |
| N/A                    | Flare Slope LT (%)    | N/A  | N/A  | Flare  | Slope RT (%)          | N/A  |
| N/A                    | Flare Traversable LT? | N/A  | N/A  | Flare  | Traversable RT?       | N/A  |
| N/A                    | Landing Length (in)   | N/A  | N/A  | DWS    | Provided?             | N/A  |
| N/A                    | Landing Width (in)    | N/A  | N/A  | DWS    | Contrast?             | N/A  |
| N/A                    | Landing Slope (%)     | N/A  | N/A  | DWS    | Length (in)           | N/A  |
| N/A                    | Landing X Slope (%)   | N/A  | N/A  | DWS    | Full Width?           | N/A  |
| N/A                    | Landing Curb? (Y/N)   | N/A  | N/A  | DWS    | Offset (in)           | N/A  |
| N/A                    | Shared Landing?       | N/A  |      |        |                       |      |
| N/A                    | Gutter Ponding?       | N/A  | N/A  | Gutte  | r Slope (%)           | N/A  |
| N/A                    | Gutter Lip Ht (in)    | N/A  | N/A  | Gutte  | r X Slope (%)         | N/A  |
| N/A                    | Painted X Walk1?      | No   | N/A  | Painte | ed X Walk2?           | N/A  |
|                        | X Walk 1 Direction    | To S |      | X Wa   | lk 2 Direction        | N/A  |
| N/A                    | X Walk 1 Width (in)   | N/A  | N/A  | X Wa   | lk 2 Width (in)       | N/A  |
|                        | X Walk 1 Slope (%)    | 5.2  |      | X Wa   | lk 2 Slope (%)        | N/A  |
|                        | X Walk 1 X Slope (%)  | 3.7  |      | X Wa   | lk 2 X Slope (%)      | N/A  |
| N/A                    | Ramp inside XWalk1?   | N/A  | N/A  | Ramp   | inside XWalk2?        | N/A  |
|                        | Road Slope (%)        | N/A  | N/A  | Clear  | Space?                | N/A  |
|                        | Road X Slope (%)      | N/A  | N/A  | Clear  | Space to XWalk (in)   | N/A  |
| N/A                    | Any Obstructions?     | N/A  | N/A  | Storm  | Grate/Utility Hazard? | N/A  |
|                        | Obstruction Type      |      |      | Storm  | Grate/Utility Type    |      |
|                        |                       | N/A  |      |        |                       | N/A  |
|                        |                       |      | Yes  | Surfa  | ce Condition? (G/P)   | Good |
|                        |                       |      |      |        |                       |      |