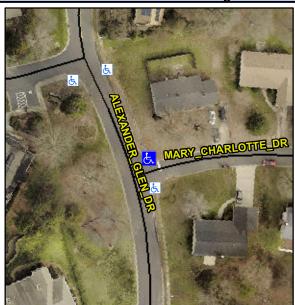

## Access Compliance Report Public Rights-of-Way (Curb Ramps)

 Intersection ID: 5049
 Main Street: ALEXANDER\_GLEN\_DR
 Cross Street: MARY\_CHARLOTTE\_DR
 Location:
 NE

 ADA ID: DAADDA318AC1
 Ramp Type: Perp
 Initial Pass/Fail: Fail
 Overall Compliance: No
 Severity Score:
 10