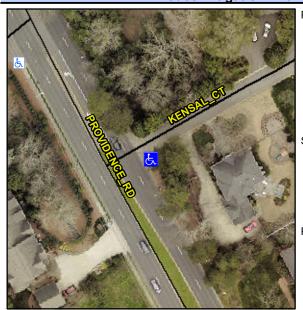

## **Access Compliance Report Public Rights-of-Way** (Curb Ramps)

Intersection ID: 17324 Main Street: KENSAL\_CT Cross Street: PROVIDENCE\_RD Location: SE **Overall Compliance: No Severity Score: ADA ID: DAAF99319D79** Ramp Type: Perp Initial Pass/Fail: Fail 22.5