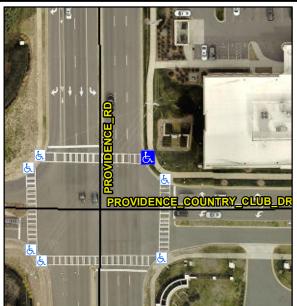

N/A

N/A

5.9

Good

Main Street: PROVIDENCE RD Cross Street: PROVIDENCE COUNTRY CLUB DR Intersection ID: 27788 Location: NE 10 **ADA ID: DAAFFEFC390F** Ramp Type: Combination1 Initial Pass/Fail: Fail **Overall Compliance: No Severity Score:** 

Ramp Length LT (in)

Ramp Width LT (in)

Ramp Slope LT (%)

Ramp Length (in)

Ramp Width (in)

Flare Type LT

Ramp XSlope LT (%)

Signal Street 1 Name **PROVIDENCE RD** Stop Condition-Street 1 Street 2 Name N/A Stop Condition-Street 2 N/A Possible Solutions: Compliance Description Remove & Replace Entire Ramp. N/A Yes Yes No N/A No Surveyor Notes: N/A N/A RT RP < 5% PROW/ADA: Not Found, R304.5.1, R304.5.3