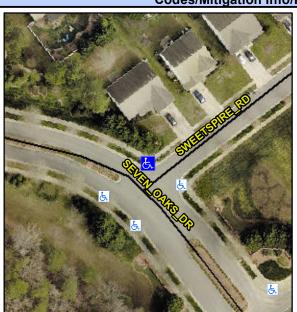

## Access Compliance Report Public Rights-of-Way (Curb Ramps)

Intersection ID: 46180 Main Street: SWEETSPIRE\_RD Cross Street: SEVEN\_OAKS\_DR Location: N

ADA ID: DAB21139F33A Ramp Type: PerpDiag Initial Pass/Fail: Fail Overall Compliance: No Severity Score: 8.75

## Field Measurements/Component Compliance

Street 1 Name
Stop Condition-Street 2
Street 2 Name
Stop Condition-Street 1

SEVEN OAKS DR None SWEETSPIRE RD StopSign Possible Solutions:

Remove & Replace Curb Ramp With
Two New Directional Ramps or
Equivalent.