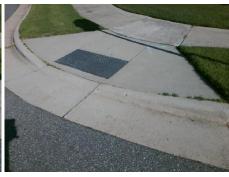

## Field Measurements/Component Compliance

Street 1 Name
Stop Condition-Street 2
Street 2 Name
Stop Condition-Street 1

SEVEN OAKS DR None SWEETSPIRE RD StopSign Possible Solutions:

Remove & Replace Curb Ramp With
Two New Directional Ramps or
Equivalent.

Surveyor Notes:
N/A

PROW/ADA:
Not Found, R304.5.1

Total Cost: \$ 3200.00

| Compliance Description Data |                       | Compliance Description |     | Data                        |       |
|-----------------------------|-----------------------|------------------------|-----|-----------------------------|-------|
| N/A                         | Ramp Length (in)      | 72.5                   | Yes | Ramp Slope (%)              | 5.3   |
| No                          | Ramp Width (in)       | 47.5                   | Yes | Ramp XSlope (%)             | 0.7   |
| N/A                         | Flare Type LT         | N/A                    | N/A | Flare Type RT               | N/A   |
| N/A                         | Flare Slope LT (%)    | N/A                    | N/A | Flare Slope RT (%)          | N/A   |
| N/A                         | Flare Traversable LT? | N/A                    | N/A | Flare Traversable RT?       | N/A   |
| N/A                         | Landing Length (in)   | N/A                    | N/A | DWS Provided?               | N/A   |
| N/A                         | Landing Width (in)    | N/A                    | N/A | DWS Contrast?               | N/A   |
| N/A                         | Landing Slope (%)     | N/A                    | N/A | DWS Length (in)             | N/A   |
| N/A                         | Landing X Slope (%)   | N/A                    | N/A | DWS Full Width?             | N/A   |
| N/A                         | Landing Curb? (Y/N)   | N/A                    | N/A | DWS Offset (in)             | N/A   |
| N/A                         | Shared Landing?       | N/A                    |     |                             |       |
| N/A                         | Gutter Ponding?       | N/A                    | N/A | Gutter Slope (%)            | N/A   |
| N/A                         | Gutter Lip Ht (in)    | N/A                    | N/A | Gutter X Slope (%)          | N/A   |
| N/A                         | Painted X Walk1?      | No                     | N/A | Painted X Walk2?            | No    |
|                             | X Walk 1 Direction    | To SE                  |     | X Walk 2 Direction          | To SW |
| N/A                         | X Walk 1 Width (in)   | N/A                    | N/A | X Walk 2 Width (in)         | N/A   |
|                             | X Walk 1 Slope (%)    | 2.9                    |     | X Walk 2 Slope (%)          | 0.3   |
|                             | X Walk 1 X Slope (%)  | 1.3                    |     | X Walk 2 X Slope (%)        | 2.7   |
| N/A                         | Ramp inside XWalk1?   | N/A                    | N/A | Ramp inside XWalk2?         | N/A   |
|                             | Road Slope (%)        | 2.5                    | N/A | Clear Space?                | N/A   |
|                             | Road X Slope (%)      | 2.2                    | N/A | Clear Space to XWalk (in)   | N/A   |
| N/A                         | Any Obstructions?     | N/A                    | N/A | Storm Grate/Utility Hazard? | N/A   |
|                             | Obstruction Type      |                        |     | Storm Grate/Utility Type    |       |
|                             |                       | N/A                    |     |                             | N/A   |