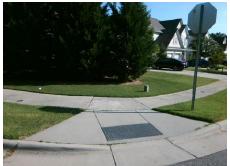

## Field Measurements/Component Compliance

Street 1 Name
Stop Condition-Street 2
Street 2 Name
Stop Condition-Street 1

SEVEN OAKS DR None SWEETSPIRE RD StopSign Possible Solutions:

Remove & Replace Curb Ramp With
Two New Directional Ramps or
Equivalent.

Surveyor Notes:
N/A

PROW/ADA:
Not Found, R304.5.1

Total Cost: \$ 3200.00

| Compliance Description Data |                       | Compliance Description |     | Data                        |       |
|-----------------------------|-----------------------|------------------------|-----|-----------------------------|-------|
| N/A                         | Ramp Length (in)      | 72.5                   | Yes | Ramp Slope (%)              | 5.3   |
| No                          | Ramp Width (in)       | 47.5                   | Yes | Ramp XSlope (%)             | 0.7   |
| N/A                         | Flare Type LT         | N/A                    | N/A | Flare Type RT               | N/A   |
| N/A                         | Flare Slope LT (%)    | N/A                    | N/A | Flare Slope RT (%)          | N/A   |
| N/A                         | Flare Traversable LT? | N/A                    | N/A | Flare Traversable RT?       | N/A   |
| N/A                         | Landing Length (in)   | N/A                    | N/A | DWS Provided?               | N/A   |
| N/A                         | Landing Width (in)    | N/A                    | N/A | DWS Contrast?               | N/A   |
| N/A                         | Landing Slope (%)     | N/A                    | N/A | DWS Length (in)             | N/A   |
| N/A                         | Landing X Slope (%)   | N/A                    | N/A | DWS Full Width?             | N/A   |
| N/A                         | Landing Curb? (Y/N)   | N/A                    | N/A | DWS Offset (in)             | N/A   |
| N/A                         | Shared Landing?       | N/A                    |     |                             |       |
| N/A                         | Gutter Ponding?       | N/A                    | N/A | Gutter Slope (%)            | N/A   |
| N/A                         | Gutter Lip Ht (in)    | N/A                    | N/A | Gutter X Slope (%)          | N/A   |
| N/A                         | Painted X Walk1?      | No                     | N/A | Painted X Walk2?            | No    |
|                             | X Walk 1 Direction    | To SE                  |     | X Walk 2 Direction          | To SW |
| N/A                         | X Walk 1 Width (in)   | N/A                    | N/A | X Walk 2 Width (in)         | N/A   |
|                             | X Walk 1 Slope (%)    | 2.9                    |     | X Walk 2 Slope (%)          | 0.3   |
|                             | X Walk 1 X Slope (%)  | 1.3                    |     | X Walk 2 X Slope (%)        | 2.7   |
| N/A                         | Ramp inside XWalk1?   | N/A                    | N/A | Ramp inside XWalk2?         | N/A   |
|                             | Road Slope (%)        | 2.5                    | N/A | Clear Space?                | N/A   |
|                             | Road X Slope (%)      | 2.2                    | N/A | Clear Space to XWalk (in)   | N/A   |
| N/A                         | Any Obstructions?     | N/A                    | N/A | Storm Grate/Utility Hazard? | N/A   |
|                             | Obstruction Type      |                        |     | Storm Grate/Utility Type    |       |
|                             |                       | N/A                    |     |                             | N/A   |