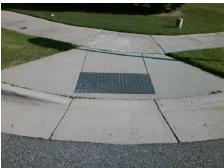

## Field Measurements/Component Compliance

Street 1 Name
Stop Condition-Street 2
Street 2 Name
Stop Condition-Street 1

SEVEN OAKS DR None SWEETSPIRE RD StopSign Possible Solutions:

Remove & Replace Curb Ramp With
Two New Directional Ramps or
Equivalent.

Surveyor Notes:
N/A

PROW/ADA:
Not Found, R304.5.1

Total Cost: \$ 3200.00

| Compliance Description Data |                       | Compliance Description |     | Data                        |       |
|-----------------------------|-----------------------|------------------------|-----|-----------------------------|-------|
| N/A                         | Ramp Length (in)      | 72.5                   | Yes | Ramp Slope (%)              | 5.3   |
| No                          | Ramp Width (in)       | 47.5                   | Yes | Ramp XSlope (%)             | 0.7   |
| N/A                         | Flare Type LT         | N/A                    | N/A | Flare Type RT               | N/A   |
| N/A                         | Flare Slope LT (%)    | N/A                    | N/A | Flare Slope RT (%)          | N/A   |
| N/A                         | Flare Traversable LT? | N/A                    | N/A | Flare Traversable RT?       | N/A   |
| N/A                         | Landing Length (in)   | N/A                    | N/A | DWS Provided?               | N/A   |
| N/A                         | Landing Width (in)    | N/A                    | N/A | DWS Contrast?               | N/A   |
| N/A                         | Landing Slope (%)     | N/A                    | N/A | DWS Length (in)             | N/A   |
| N/A                         | Landing X Slope (%)   | N/A                    | N/A | DWS Full Width?             | N/A   |
| N/A                         | Landing Curb? (Y/N)   | N/A                    | N/A | DWS Offset (in)             | N/A   |
| N/A                         | Shared Landing?       | N/A                    |     |                             |       |
| N/A                         | Gutter Ponding?       | N/A                    | N/A | Gutter Slope (%)            | N/A   |
| N/A                         | Gutter Lip Ht (in)    | N/A                    | N/A | Gutter X Slope (%)          | N/A   |
| N/A                         | Painted X Walk1?      | No                     | N/A | Painted X Walk2?            | No    |
|                             | X Walk 1 Direction    | To SE                  |     | X Walk 2 Direction          | To SW |
| N/A                         | X Walk 1 Width (in)   | N/A                    | N/A | X Walk 2 Width (in)         | N/A   |
|                             | X Walk 1 Slope (%)    | 2.9                    |     | X Walk 2 Slope (%)          | 0.3   |
|                             | X Walk 1 X Slope (%)  | 1.3                    |     | X Walk 2 X Slope (%)        | 2.7   |
| N/A                         | Ramp inside XWalk1?   | N/A                    | N/A | Ramp inside XWalk2?         | N/A   |
|                             | Road Slope (%)        | 2.5                    | N/A | Clear Space?                | N/A   |
|                             | Road X Slope (%)      | 2.2                    | N/A | Clear Space to XWalk (in)   | N/A   |
| N/A                         | Any Obstructions?     | N/A                    | N/A | Storm Grate/Utility Hazard? | N/A   |
|                             | Obstruction Type      |                        |     | Storm Grate/Utility Type    |       |
|                             |                       | N/A                    |     |                             | N/A   |