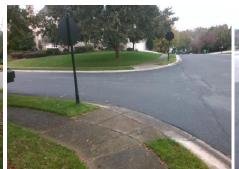

## Access Compliance Report Public Rights-of-Way (Curb Ramps)

|                                            |                                    |                                                                             | -       |         | -                                              |                       |       |                             |                             |       |
|--------------------------------------------|------------------------------------|-----------------------------------------------------------------------------|---------|---------|------------------------------------------------|-----------------------|-------|-----------------------------|-----------------------------|-------|
| Intersection ID: 30544                     | 44 Main Street: STONECROFT_PARK_DR |                                                                             |         |         | Cross Street: SUMMERHILL_RIDGE_DR              |                       |       |                             | Location:                   | SW    |
| ADA ID: DAB80890353                        | 3E Ramp Type: PerpDiag             |                                                                             |         | Initial | Initial Pass/Fail: Fail Overall Compliance: No |                       |       |                             | o Severity Score:           | 33.75 |
| Codes/Mitigation Info/Possible Solution    |                                    |                                                                             |         |         | Field Measurements/Component Compliance        |                       |       |                             |                             |       |
|                                            | ATTUL PROFE DER                    | Possible Solutions:                                                         |         |         | Compliance Description                         |                       |       | Data Compliance Description |                             |       |
| and in the second                          |                                    | Remove & Replace Curb Ramp V<br>Two New Directional Ramps or<br>Equivalent. | rb Ramp | With    | N/A                                            | Ramp Length (in)      | 30.0  | Yes                         | Ramp Slope (%)              | 7.1   |
|                                            |                                    |                                                                             |         |         | No                                             | Ramp Width (in)       | 43.0  | No                          | Ramp XSlope (%)             | 7.4   |
|                                            |                                    |                                                                             |         | N/A     | Flare Type LT                                  | N/A                   | N/A   | Flare Type RT               | N/A                         |       |
|                                            |                                    |                                                                             |         |         | N/A                                            | Flare Slope LT (%)    | N/A   | N/A                         | Flare Slope RT (%)          | N/A   |
|                                            |                                    |                                                                             |         |         | N/A                                            | Flare Traversable LT? | N/A   | N/A                         | Flare Traversable RT?       | N/A   |
|                                            |                                    |                                                                             |         | N/A     | Landing Length (in)                            | N/A                   | N/A   | DWS Provided?               | N/A                         |       |
| SUMMER SUMMER                              |                                    | Surveyor Notes:                                                             |         |         | N/A                                            | Landing Width (in)    | N/A   | N/A                         | DWS Contrast?               | N/A   |
| and the set                                | the based                          | N/A                                                                         |         |         | N/A                                            | Landing Slope (%)     | N/A   | N/A                         | DWS Length (in)             | N/A   |
| CONCERCIS STORE                            | to the second                      |                                                                             |         |         | N/A                                            | Landing X Slope (%)   | N/A   | N/A                         | DWS Full Width?             | N/A   |
|                                            |                                    |                                                                             |         |         | N/A                                            | Landing Curb? (Y/N)   | N/A   | N/A                         | DWS Offset (in)             | N/A   |
| PROW/ADA:<br>Not Found, R304.5.1, R304.5.3 |                                    |                                                                             |         |         | N/A                                            | Shared Landing?       | N/A   |                             |                             |       |
|                                            |                                    |                                                                             |         |         | N/A                                            | Gutter Ponding?       | N/A   | N/A                         | Gutter Slope (%)            | N/A   |
|                                            |                                    |                                                                             |         |         | N/A                                            | Gutter Lip Ht (in)    | N/A   | N/A                         | Gutter X Slope (%)          | N/A   |
|                                            |                                    |                                                                             |         |         | N/A                                            | Painted X Walk1?      | No    | N/A                         | Painted X Walk2?            | No    |
|                                            |                                    |                                                                             |         |         |                                                | X Walk 1 Direction    | To NE |                             | X Walk 2 Direction          | To NW |
|                                            |                                    |                                                                             |         | N/A     | X Walk 1 Width (in)                            | N/A                   | N/A   | X Walk 2 Width (in)         | N/A                         |       |
| Street 1 Name                              | STONECROFT PARK DR                 | -                                                                           |         |         |                                                | X Walk 1 Slope (%)    | 4.5   |                             | X Walk 2 Slope (%)          | 2.4   |
| Stop Condition-Street 2                    | None                               |                                                                             |         |         |                                                | X Walk 1 X Slope (%)  | 4.1   |                             | X Walk 2 X Slope (%)        | 4.2   |
| Street 2 Name                              | SUMMERHILL RIDGE DR                |                                                                             |         |         | N/A                                            | Ramp inside XWalk1?   | N/A   | N/A                         | Ramp inside XWalk2?         | N/A   |
| Stop Condition-Street 1                    | StopSign                           |                                                                             |         |         |                                                | Road Slope (%)        | 5.2   | N/A                         | Clear Space?                | N/A   |
|                                            |                                    |                                                                             |         |         |                                                | Road X Slope (%)      | 1.9   | N/A                         | Clear Space to XWalk (in)   | N/A   |
|                                            |                                    |                                                                             |         |         | N/A                                            | Any Obstructions?     | N/A   | N/A                         | Storm Grate/Utility Hazard? | N/A   |
|                                            |                                    | Total Cost:                                                                 | \$      | 3200.00 |                                                | Obstruction Type      |       |                             | Storm Grate/Utility Type    |       |
|                                            |                                    |                                                                             |         |         |                                                |                       | N/A   |                             |                             | N/A   |