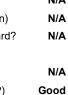

## Access Compliance Report Public Rights-of-Way (Curb Ramps)

|                                            |                                    |                                                                             | -       |         | -                                              |                       |       |                             |                             |       |
|--------------------------------------------|------------------------------------|-----------------------------------------------------------------------------|---------|---------|------------------------------------------------|-----------------------|-------|-----------------------------|-----------------------------|-------|
| Intersection ID: 30544                     | 44 Main Street: STONECROFT_PARK_DR |                                                                             |         |         | Cross Street: SUMMERHILL_RIDGE_DR              |                       |       |                             | Location:                   | SW    |
| ADA ID: DAB80890353                        | 3E Ramp Type: PerpDiag             |                                                                             |         | Initial | Initial Pass/Fail: Fail Overall Compliance: No |                       |       |                             | o Severity Score:           | 33.75 |
| Codes/Mitigation Info/Possible Solution    |                                    |                                                                             |         |         | Field Measurements/Component Compliance        |                       |       |                             |                             |       |
|                                            | ATTUL PROFE DER                    | Possible Solutions:                                                         |         |         | Compliance Description                         |                       |       | Data Compliance Description |                             |       |
| and in the second                          |                                    | Remove & Replace Curb Ramp V<br>Two New Directional Ramps or<br>Equivalent. | rb Ramp | With    | N/A                                            | Ramp Length (in)      | 30.0  | Yes                         | Ramp Slope (%)              | 7.1   |
|                                            |                                    |                                                                             |         |         | No                                             | Ramp Width (in)       | 43.0  | No                          | Ramp XSlope (%)             | 7.4   |
|                                            |                                    |                                                                             |         | N/A     | Flare Type LT                                  | N/A                   | N/A   | Flare Type RT               | N/A                         |       |
|                                            |                                    |                                                                             |         |         | N/A                                            | Flare Slope LT (%)    | N/A   | N/A                         | Flare Slope RT (%)          | N/A   |
|                                            |                                    |                                                                             |         |         | N/A                                            | Flare Traversable LT? | N/A   | N/A                         | Flare Traversable RT?       | N/A   |
|                                            |                                    |                                                                             |         | N/A     | Landing Length (in)                            | N/A                   | N/A   | DWS Provided?               | N/A                         |       |
| SUMMER SUMMER                              |                                    | Surveyor Notes:                                                             |         |         | N/A                                            | Landing Width (in)    | N/A   | N/A                         | DWS Contrast?               | N/A   |
| and the set                                | the based                          | N/A                                                                         |         |         | N/A                                            | Landing Slope (%)     | N/A   | N/A                         | DWS Length (in)             | N/A   |
| CONCERCIS STORE                            | to the second                      |                                                                             |         |         | N/A                                            | Landing X Slope (%)   | N/A   | N/A                         | DWS Full Width?             | N/A   |
|                                            |                                    |                                                                             |         |         | N/A                                            | Landing Curb? (Y/N)   | N/A   | N/A                         | DWS Offset (in)             | N/A   |
| PROW/ADA:<br>Not Found, R304.5.1, R304.5.3 |                                    |                                                                             |         |         | N/A                                            | Shared Landing?       | N/A   |                             |                             |       |
|                                            |                                    |                                                                             |         |         | N/A                                            | Gutter Ponding?       | N/A   | N/A                         | Gutter Slope (%)            | N/A   |
|                                            |                                    |                                                                             |         |         | N/A                                            | Gutter Lip Ht (in)    | N/A   | N/A                         | Gutter X Slope (%)          | N/A   |
|                                            |                                    |                                                                             |         |         | N/A                                            | Painted X Walk1?      | No    | N/A                         | Painted X Walk2?            | No    |
|                                            |                                    |                                                                             |         |         |                                                | X Walk 1 Direction    | To NE |                             | X Walk 2 Direction          | To NW |
|                                            |                                    |                                                                             |         | N/A     | X Walk 1 Width (in)                            | N/A                   | N/A   | X Walk 2 Width (in)         | N/A                         |       |
| Street 1 Name                              | STONECROFT PARK DR                 | -                                                                           |         |         |                                                | X Walk 1 Slope (%)    | 4.5   |                             | X Walk 2 Slope (%)          | 2.4   |
| Stop Condition-Street 2                    | None                               |                                                                             |         |         |                                                | X Walk 1 X Slope (%)  | 4.1   |                             | X Walk 2 X Slope (%)        | 4.2   |
| Street 2 Name                              | SUMMERHILL RIDGE DR                |                                                                             |         |         | N/A                                            | Ramp inside XWalk1?   | N/A   | N/A                         | Ramp inside XWalk2?         | N/A   |
| Stop Condition-Street 1                    | StopSign                           |                                                                             |         |         |                                                | Road Slope (%)        | 5.2   | N/A                         | Clear Space?                | N/A   |
|                                            |                                    |                                                                             |         |         |                                                | Road X Slope (%)      | 1.9   | N/A                         | Clear Space to XWalk (in)   | N/A   |
|                                            |                                    |                                                                             |         |         | N/A                                            | Any Obstructions?     | N/A   | N/A                         | Storm Grate/Utility Hazard? | N/A   |
|                                            |                                    | Total Cost:                                                                 | \$      | 3200.00 |                                                | Obstruction Type      |       |                             | Storm Grate/Utility Type    |       |
|                                            |                                    |                                                                             |         |         |                                                |                       | N/A   |                             |                             | N/A   |