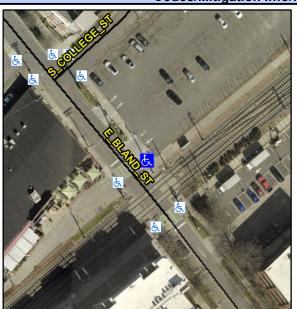

## **Access Compliance Report Public Rights-of-Way** (Curb Ramps)

Intersection ID: 10025402 Main Street: E BLAND ST **Cross Street: N/A** Location: NE ADA ID: DABFE58881A4 Ramp Type: BlendTrans1 Initial Pass/Fail: Pass **Overall Compliance: No Severity Score:** 2.5

**Codes/Mitigation Info/Possible Solution** 

**E BLAND ST** Street 1 Name Stop Condition-Street 1 None Street 2 Name N/A Stop Condition-Street 2 N/A Possible Solutions: Remove & Replace Curb Ramp With **Two New Directional Ramps or** Equivalent. Surveyor Notes: N/A PROW/ADA: Not Found, R304.2.3