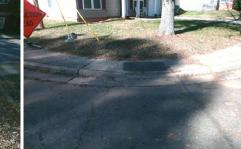

## Access Compliance Report Public Rights-of-Way (Curb Ramps)

| Intersection ID: 9779                   | Main Street: CAMPUS_ST |                               | Cross Street: CEMETERY_ST                      |                                         |                       |                     |                   | Location:                   | NW   |  |
|-----------------------------------------|------------------------|-------------------------------|------------------------------------------------|-----------------------------------------|-----------------------|---------------------|-------------------|-----------------------------|------|--|
| ADA ID: DACF80E09673                    | Ramp Type: PerpDiag    |                               | Initial Pass/Fail: Fail Overall Compliance: No |                                         |                       |                     | o Severity Score: | 21.25                       |      |  |
| Codes/Mitigation Info/Possible Solution |                        |                               |                                                | Field Measurements/Component Compliance |                       |                     |                   |                             |      |  |
|                                         |                        | Possible Solutions:           | <u>c</u>                                       | Compl                                   | iance Description     | ce Description Data |                   | Compliance Description      |      |  |
|                                         |                        | Remove & Replace Curb Ramp Wi | ith N                                          | I/A                                     | Ramp Length (in)      | 48.0                | No                | Ramp Slope (%)              | 9.1  |  |
|                                         |                        | Two New Directional Ramps or  |                                                | lo                                      | Ramp Width (in)       | 39.0                | Yes               | Ramp XSlope (%)             | 1.8  |  |
|                                         |                        | Equivalent.                   | N                                              | / <b>A</b>                              | Flare Type LT         | N/A                 | N/A               | Flare Type RT               | N/A  |  |
|                                         |                        |                               | Ν                                              | I/A                                     | Flare Slope LT (%)    | N/A                 | N/A               | Flare Slope RT (%)          | N/A  |  |
|                                         |                        |                               | Ν                                              | I/A                                     | Flare Traversable LT? | N/A                 | N/A               | Flare Traversable RT?       | N/A  |  |
|                                         |                        |                               | Ν                                              | I/A                                     | Landing Length (in)   | N/A                 | N/A               | DWS Provided?               | N/A  |  |
| CEVIEIUEN ST                            |                        | Surveyor Notes:               | Ν                                              | I/A                                     | Landing Width (in)    | N/A                 | N/A               | DWS Contrast?               | N/A  |  |
|                                         |                        | N/A                           | Ν                                              | I/A                                     | Landing Slope (%)     | N/A                 | N/A               | DWS Length (in)             | N/A  |  |
|                                         |                        |                               | Ν                                              | I/A                                     | Landing X Slope (%)   | N/A                 | N/A               | DWS Full Width?             | N/A  |  |
| 6                                       |                        |                               | Ν                                              | I/A                                     | Landing Curb? (Y/N)   | N/A                 | N/A               | DWS Offset (in)             | N/A  |  |
|                                         |                        | 4                             | Ν                                              | I/A                                     | Shared Landing?       | N/A                 |                   |                             |      |  |
|                                         |                        | PROW/ADA:                     | Ν                                              | I/A                                     | Gutter Ponding?       | Yes                 | N/A               | Gutter Slope (%)            | N/A  |  |
|                                         |                        | Not Found, R304.5.1, R304.2.2 | N                                              | / <b>A</b>                              | Gutter Lip Ht (in)    | 1.5                 | N/A               | Gutter X Slope (%)          | N/A  |  |
|                                         | HE. P.                 |                               | Ν                                              | I/A                                     | Painted X Walk1?      | No                  | N/A               | Painted X Walk2?            | No   |  |
|                                         | No. of the other       |                               |                                                |                                         | X Walk 1 Direction    | To S                |                   | X Walk 2 Direction          | To E |  |
|                                         |                        |                               | Ν                                              | I/A                                     | X Walk 1 Width (in)   | N/A                 | N/A               | X Walk 2 Width (in)         | N/A  |  |
| Street 1 Name                           | CEMETERY ST            |                               |                                                |                                         | X Walk 1 Slope (%)    | 0.7                 |                   | X Walk 2 Slope (%)          | 0.2  |  |
| Stop Condition-Street 2                 | StopSign               |                               |                                                |                                         | X Walk 1 X Slope (%)  | 0.6                 |                   | X Walk 2 X Slope (%)        | 1.6  |  |
| Street 2 Name                           | CAMPUS ST              |                               | Ν                                              | I/A                                     | Ramp inside XWalk1?   | N/A                 | N/A               | Ramp inside XWalk2?         | N/A  |  |
| Stop Condition-Street 1                 | None                   |                               |                                                |                                         | Road Slope (%)        | 0.8                 | N/A               | Clear Space?                | N/A  |  |
|                                         |                        |                               |                                                |                                         | Road X Slope (%)      | 0.5                 | N/A               | Clear Space to XWalk (in)   | N/A  |  |
|                                         |                        |                               | Ν                                              | I/A                                     | Any Obstructions?     | N/A                 | N/A               | Storm Grate/Utility Hazard? | N/A  |  |
|                                         |                        | Total Cost: \$ 32             | 00.00                                          |                                         | Obstruction Type      |                     |                   | Storm Grate/Utility Type    |      |  |
|                                         |                        |                               |                                                |                                         |                       | N/A                 |                   |                             | N/A  |  |