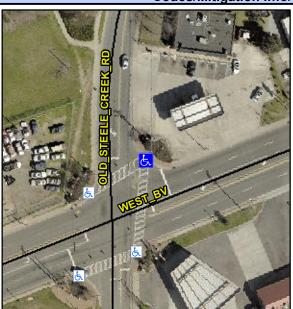

## **Access Compliance Report Public Rights-of-Way** (Curb Ramps)

Intersection ID: 14183 Main Street: WEST BV Cross Street: OLD\_STEELE\_CREEK\_RD Location: NE **ADA ID: DACFFC071F05** Ramp Type: PerpDiag Initial Pass/Fail: Fail **Overall Compliance: No Severity Score:** 25