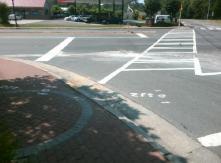

**Codes/Mitigation Info/Possible Solution** 

**OLD STEELE CREEK RD** Street 1 Name Stop Condition-Street 2 Signal Street 2 Name **WEST BV** Stop Condition-Street 1 Signal

Possible Solutions: Remove & Replace Curb Ramp With Two New Directional Ramps or Equivalent. Surveyor Notes: N/A PROW/ADA: Not Found, R304.2.2, R304.5.3

Total Cost: 3200.00

| Field Measurements/Component Compliance |                       |       |      |                         |                       |       |
|-----------------------------------------|-----------------------|-------|------|-------------------------|-----------------------|-------|
| Compliance Description                  |                       | Data  | Comp | liance                  | Description           | Data  |
| N/A                                     | Ramp Length (in)      | 58.0  | No   | Ramp                    | Slope (%)             | 9.3   |
| Yes                                     | Ramp Width (in)       | 48.0  | No   | Ramp XSlope (%)         |                       | 5.4   |
| N/A                                     | Flare Type LT         | N/A   | N/A  | /A Flare Type RT        |                       | N/A   |
| N/A                                     | Flare Slope LT (%)    | N/A   | N/A  | N/A Flare Slope RT (%)  |                       | N/A   |
| N/A                                     | Flare Traversable LT? | N/A   | N/A  | A Flare Traversable RT? |                       | N/A   |
| N/A                                     | Landing Length (in)   | N/A   | N/A  | DWS                     | Provided?             | N/A   |
| N/A                                     | Landing Width (in)    | N/A   | N/A  | DWS                     | Contrast?             | N/A   |
| N/A                                     | Landing Slope (%)     | N/A   | N/A  | DWS                     | Length (in)           | N/A   |
| N/A                                     | Landing X Slope (%)   | N/A   | N/A  | DWS                     | Full Width?           | N/A   |
| N/A                                     | Landing Curb? (Y/N)   | N/A   | N/A  | DWS                     | Offset (in)           | N/A   |
| N/A                                     | Shared Landing?       | N/A   |      |                         |                       |       |
| N/A                                     | Gutter Ponding?       | N/A   | N/A  | Gutte                   | Slope (%)             | N/A   |
| N/A                                     | Gutter Lip Ht (in)    | N/A   | N/A  | Gutte                   | X Slope (%)           | N/A   |
| N/A                                     | Painted X Walk1?      | Yes   | N/A  | Painte                  | ed X Walk2?           | Yes   |
|                                         | X Walk 1 Direction    | To W  |      | X Wal                   | k 2 Direction         | To S  |
| N/A                                     | X Walk 1 Width (in)   | 109.0 | N/A  | X Wal                   | k 2 Width (in)        | 103.0 |
|                                         | X Walk 1 Slope (%)    | 2.1   |      | X Wal                   | k 2 Slope (%)         | 1.9   |
|                                         | X Walk 1 X Slope (%)  | 2.6   |      | X Wal                   | k 2 X Slope (%)       | 3.0   |
| N/A                                     | Ramp inside XWalk1?   | Yes   | N/A  | Ramp                    | inside XWalk2?        | Yes   |
|                                         | Road Slope (%)        | 3.8   | N/A  | Clear                   | Space?                | N/A   |
|                                         | Road X Slope (%)      | 1.0   | N/A  | Clear                   | Space to XWalk (in)   | N/A   |
| N/A                                     | Any Obstructions?     | N/A   | N/A  | Storm                   | Grate/Utility Hazard? | N/A   |
|                                         | Obstruction Type      |       |      | Storm                   | Grate/Utility Type    |       |
|                                         |                       | N/A   |      |                         |                       | N/A   |
|                                         |                       |       | Yes  | Surfac                  | ce Condition? (G/P)   | Good  |
|                                         |                       |       |      |                         |                       |       |