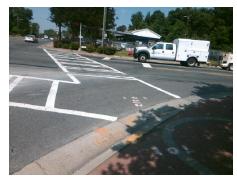

**Codes/Mitigation Info/Possible Solution** 

**OLD STEELE CREEK RD** Street 1 Name Stop Condition-Street 2 Signal Street 2 Name **WEST BV** Stop Condition-Street 1 Signal

Possible Solutions: Remove & Replace Curb Ramp With Two New Directional Ramps or Equivalent. Surveyor Notes: N/A PROW/ADA: Not Found, R304.2.2, R304.5.3

Total Cost: 3200.00

| Field Measurements/Component Compliance |                       |       |      |                         |                       |       |
|-----------------------------------------|-----------------------|-------|------|-------------------------|-----------------------|-------|
| Compliance Description                  |                       | Data  | Comp | liance                  | Description           | Data  |
| N/A                                     | Ramp Length (in)      | 58.0  | No   | Ramp                    | Slope (%)             | 9.3   |
| Yes                                     | Ramp Width (in)       | 48.0  | No   | Ramp XSlope (%)         |                       | 5.4   |
| N/A                                     | Flare Type LT         | N/A   | N/A  | /A Flare Type RT        |                       | N/A   |
| N/A                                     | Flare Slope LT (%)    | N/A   | N/A  | N/A Flare Slope RT (%)  |                       | N/A   |
| N/A                                     | Flare Traversable LT? | N/A   | N/A  | A Flare Traversable RT? |                       | N/A   |
| N/A                                     | Landing Length (in)   | N/A   | N/A  | DWS                     | Provided?             | N/A   |
| N/A                                     | Landing Width (in)    | N/A   | N/A  | DWS                     | Contrast?             | N/A   |
| N/A                                     | Landing Slope (%)     | N/A   | N/A  | DWS                     | Length (in)           | N/A   |
| N/A                                     | Landing X Slope (%)   | N/A   | N/A  | DWS                     | Full Width?           | N/A   |
| N/A                                     | Landing Curb? (Y/N)   | N/A   | N/A  | DWS                     | Offset (in)           | N/A   |
| N/A                                     | Shared Landing?       | N/A   |      |                         |                       |       |
| N/A                                     | Gutter Ponding?       | N/A   | N/A  | Gutte                   | Slope (%)             | N/A   |
| N/A                                     | Gutter Lip Ht (in)    | N/A   | N/A  | Gutte                   | X Slope (%)           | N/A   |
| N/A                                     | Painted X Walk1?      | Yes   | N/A  | Painte                  | ed X Walk2?           | Yes   |
|                                         | X Walk 1 Direction    | To W  |      | X Wal                   | k 2 Direction         | To S  |
| N/A                                     | X Walk 1 Width (in)   | 109.0 | N/A  | X Wal                   | k 2 Width (in)        | 103.0 |
|                                         | X Walk 1 Slope (%)    | 2.1   |      | X Wal                   | k 2 Slope (%)         | 1.9   |
|                                         | X Walk 1 X Slope (%)  | 2.6   |      | X Wal                   | k 2 X Slope (%)       | 3.0   |
| N/A                                     | Ramp inside XWalk1?   | Yes   | N/A  | Ramp                    | inside XWalk2?        | Yes   |
|                                         | Road Slope (%)        | 3.8   | N/A  | Clear                   | Space?                | N/A   |
|                                         | Road X Slope (%)      | 1.0   | N/A  | Clear                   | Space to XWalk (in)   | N/A   |
| N/A                                     | Any Obstructions?     | N/A   | N/A  | Storm                   | Grate/Utility Hazard? | N/A   |
|                                         | Obstruction Type      |       |      | Storm                   | Grate/Utility Type    |       |
|                                         |                       | N/A   |      |                         |                       | N/A   |
|                                         |                       |       | Yes  | Surfac                  | ce Condition? (G/P)   | Good  |
|                                         |                       |       |      |                         |                       |       |