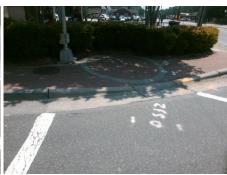

**Codes/Mitigation Info/Possible Solution** 

**OLD STEELE CREEK RD** Street 1 Name Stop Condition-Street 2 Signal Street 2 Name **WEST BV** Stop Condition-Street 1 Signal

Possible Solutions: Remove & Replace Curb Ramp With Two New Directional Ramps or Equivalent. Surveyor Notes: N/A PROW/ADA: Not Found, R304.2.2, R304.5.3

Total Cost: 3200.00

| Field Measurements/Component Compliance |                       |       |      |                         |                       |       |
|-----------------------------------------|-----------------------|-------|------|-------------------------|-----------------------|-------|
| Compliance Description                  |                       | Data  | Comp | liance                  | Description           | Data  |
| N/A                                     | Ramp Length (in)      | 58.0  | No   | Ramp                    | Slope (%)             | 9.3   |
| Yes                                     | Ramp Width (in)       | 48.0  | No   | Ramp XSlope (%)         |                       | 5.4   |
| N/A                                     | Flare Type LT         | N/A   | N/A  | /A Flare Type RT        |                       | N/A   |
| N/A                                     | Flare Slope LT (%)    | N/A   | N/A  | N/A Flare Slope RT (%)  |                       | N/A   |
| N/A                                     | Flare Traversable LT? | N/A   | N/A  | A Flare Traversable RT? |                       | N/A   |
| N/A                                     | Landing Length (in)   | N/A   | N/A  | DWS                     | Provided?             | N/A   |
| N/A                                     | Landing Width (in)    | N/A   | N/A  | DWS                     | Contrast?             | N/A   |
| N/A                                     | Landing Slope (%)     | N/A   | N/A  | DWS                     | Length (in)           | N/A   |
| N/A                                     | Landing X Slope (%)   | N/A   | N/A  | DWS                     | Full Width?           | N/A   |
| N/A                                     | Landing Curb? (Y/N)   | N/A   | N/A  | DWS                     | Offset (in)           | N/A   |
| N/A                                     | Shared Landing?       | N/A   |      |                         |                       |       |
| N/A                                     | Gutter Ponding?       | N/A   | N/A  | Gutte                   | Slope (%)             | N/A   |
| N/A                                     | Gutter Lip Ht (in)    | N/A   | N/A  | Gutte                   | X Slope (%)           | N/A   |
| N/A                                     | Painted X Walk1?      | Yes   | N/A  | Painte                  | ed X Walk2?           | Yes   |
|                                         | X Walk 1 Direction    | To W  |      | X Wal                   | k 2 Direction         | To S  |
| N/A                                     | X Walk 1 Width (in)   | 109.0 | N/A  | X Wal                   | k 2 Width (in)        | 103.0 |
|                                         | X Walk 1 Slope (%)    | 2.1   |      | X Wal                   | k 2 Slope (%)         | 1.9   |
|                                         | X Walk 1 X Slope (%)  | 2.6   |      | X Wal                   | k 2 X Slope (%)       | 3.0   |
| N/A                                     | Ramp inside XWalk1?   | Yes   | N/A  | Ramp                    | inside XWalk2?        | Yes   |
|                                         | Road Slope (%)        | 3.8   | N/A  | Clear                   | Space?                | N/A   |
|                                         | Road X Slope (%)      | 1.0   | N/A  | Clear                   | Space to XWalk (in)   | N/A   |
| N/A                                     | Any Obstructions?     | N/A   | N/A  | Storm                   | Grate/Utility Hazard? | N/A   |
|                                         | Obstruction Type      |       |      | Storm                   | Grate/Utility Type    |       |
|                                         |                       | N/A   |      |                         |                       | N/A   |
|                                         |                       |       | Yes  | Surfac                  | ce Condition? (G/P)   | Good  |
|                                         |                       |       |      |                         |                       |       |