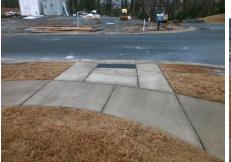

## Access Compliance Report Public Rights-of-Way (Curb Ramps)

Data

6.9

1.1

N/A

Good

Intersection ID: 53227Main Street:MAJOR\_SAMUALS\_WYCross Street:EVERGREEN\_DRLocation:NWADA ID: DAD0D24B381CRamp Type:PerpInitial Pass/Fail:FailOverall Compliance:NoSeverity Score:8.75

| U       | Possible Solution             |                        | rielu Measureli       |  |
|---------|-------------------------------|------------------------|-----------------------|--|
|         | Possible Solutions:           | Compliance Description |                       |  |
|         | Remove & Replace Entire Ramp. | N/A                    | Ramp Length (in)      |  |
|         | •                             | No                     | Ramp Width (in)       |  |
|         |                               | N/A                    | Flare Type LT         |  |
|         |                               | N/A                    | Flare Slope LT (%)    |  |
| d       |                               | N/A                    | Flare Traversable LT? |  |
| 1       |                               | N/A                    | Landing Length (in)   |  |
|         | Surveyor Notes:               | N/A                    | Landing Width (in)    |  |
|         | N/A                           | N/A                    | Landing Slope (%)     |  |
|         |                               | N/A                    | Landing X Slope (%)   |  |
| 25      |                               | N/A                    | Landing Curb? (Y/N)   |  |
| ACK ALL |                               | N/A                    | Shared Landing?       |  |
|         | PROW/ADA:                     | N/A                    | Gutter Ponding?       |  |
|         | Not Found, R304.5.1           | N/A                    | Gutter Lip Ht (in)    |  |
|         |                               | N/A                    | Painted X Walk1?      |  |
| 9       |                               |                        | X Walk 1 Direction    |  |
|         |                               | N/A                    | X Walk 1 Width (in)   |  |
|         |                               |                        | X Walk 1 Slope (%)    |  |
|         |                               |                        | X Walk 1 X Slope (%)  |  |
|         |                               | N/A                    | Ramp inside XWalk1?   |  |
|         |                               |                        | Road Slope (%)        |  |
|         |                               |                        | Road X Slope (%)      |  |
|         |                               |                        |                       |  |