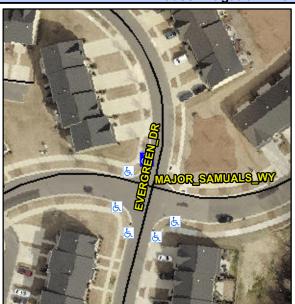

## Access Compliance Report Public Rights-of-Way (Curb Ramps)

Data

6.9

1.1

N/A

Good

Intersection ID: 53227Main Street:MAJOR\_SAMUALS\_WYCross Street:EVERGREEN\_DRLocation:NWADA ID: DAD0D24B381CRamp Type:PerpInitial Pass/Fail:FailOverall Compliance:NoSeverity Score:8.75

N/A

N/A

| Street 1 Name           | EVERGREEN DR |
|-------------------------|--------------|
| Stop Condition-Street 2 | None         |
| Street 2 Name           | N/A          |
| Stop Condition-Street 1 | N/A          |