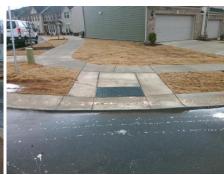

## Access Compliance Report Public Rights-of-Way (Curb Ramps)

Data

6.9

1.1

N/A

Good

Intersection ID: 53227Main Street:MAJOR\_SAMUALS\_WYCross Street:EVERGREEN\_DRLocation:NWADA ID: DAD0D24B381CRamp Type:PerpInitial Pass/Fail:FailOverall Compliance:NoSeverity Score:8.75

| U       | Possible Solution             |                        | rielu Measureli       |  |
|---------|-------------------------------|------------------------|-----------------------|--|
|         | Possible Solutions:           | Compliance Description |                       |  |
|         | Remove & Replace Entire Ramp. | N/A                    | Ramp Length (in)      |  |
|         | •                             | No                     | Ramp Width (in)       |  |
|         |                               | N/A                    | Flare Type LT         |  |
|         |                               | N/A                    | Flare Slope LT (%)    |  |
| d       |                               | N/A                    | Flare Traversable LT? |  |
| 1       |                               | N/A                    | Landing Length (in)   |  |
|         | Surveyor Notes:               | N/A                    | Landing Width (in)    |  |
|         | N/A                           | N/A                    | Landing Slope (%)     |  |
|         |                               | N/A                    | Landing X Slope (%)   |  |
| 25      |                               | N/A                    | Landing Curb? (Y/N)   |  |
| ACK ALL |                               | N/A                    | Shared Landing?       |  |
|         | PROW/ADA:                     | N/A                    | Gutter Ponding?       |  |
|         | Not Found, R304.5.1           | N/A                    | Gutter Lip Ht (in)    |  |
|         |                               | N/A                    | Painted X Walk1?      |  |
| 9       |                               |                        | X Walk 1 Direction    |  |
|         |                               | N/A                    | X Walk 1 Width (in)   |  |
|         |                               |                        | X Walk 1 Slope (%)    |  |
|         |                               |                        | X Walk 1 X Slope (%)  |  |
|         |                               | N/A                    | Ramp inside XWalk1?   |  |
|         |                               |                        | Road Slope (%)        |  |
|         |                               |                        | Road X Slope (%)      |  |
|         |                               |                        |                       |  |