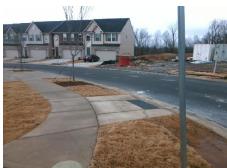

## Access Compliance Report Public Rights-of-Way (Curb Ramps)

Data

6.9

1.1

N/A

Good

Intersection ID: 53227Main Street:MAJOR\_SAMUALS\_WYCross Street:EVERGREEN\_DRLocation:NWADA ID: DAD0D24B381CRamp Type:PerpInitial Pass/Fail:FailOverall Compliance:NoSeverity Score:8.75

| U       | Possible Solution             |                        | rielu Measureli       |  |
|---------|-------------------------------|------------------------|-----------------------|--|
|         | Possible Solutions:           | Compliance Description |                       |  |
|         | Remove & Replace Entire Ramp. | N/A                    | Ramp Length (in)      |  |
|         | •                             | No                     | Ramp Width (in)       |  |
|         |                               | N/A                    | Flare Type LT         |  |
|         |                               | N/A                    | Flare Slope LT (%)    |  |
| d       |                               | N/A                    | Flare Traversable LT? |  |
| 1       |                               | N/A                    | Landing Length (in)   |  |
|         | Surveyor Notes:               | N/A                    | Landing Width (in)    |  |
|         | N/A                           | N/A                    | Landing Slope (%)     |  |
|         |                               | N/A                    | Landing X Slope (%)   |  |
| 25      |                               | N/A                    | Landing Curb? (Y/N)   |  |
| ACK ALL |                               | N/A                    | Shared Landing?       |  |
|         | PROW/ADA:                     | N/A                    | Gutter Ponding?       |  |
|         | Not Found, R304.5.1           | N/A                    | Gutter Lip Ht (in)    |  |
|         |                               | N/A                    | Painted X Walk1?      |  |
| 9       |                               |                        | X Walk 1 Direction    |  |
|         |                               | N/A                    | X Walk 1 Width (in)   |  |
|         |                               |                        | X Walk 1 Slope (%)    |  |
|         |                               |                        | X Walk 1 X Slope (%)  |  |
|         |                               | N/A                    | Ramp inside XWalk1?   |  |
|         |                               |                        | Road Slope (%)        |  |
|         |                               |                        | Road X Slope (%)      |  |
|         |                               |                        |                       |  |