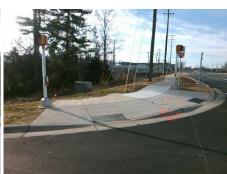

## Codes/Mitigation Info/Possible Solution

Possible Solutions:

N/A

N/A

Street 1 Name Stop Condition-Street 2 Street 2 Name Stop Condition-Street 1

| Remove & Replace Entire Ramp. | N/A |
|-------------------------------|-----|
|                               | No  |
|                               | N/A |
|                               | N/A |
|                               | N/A |
|                               | N/A |
| Surveyor Notes:               | N/A |
| N/A                           | N/A |
|                               | N/A |
|                               | N/A |
|                               | N/A |
| PROW/ADA:                     | N/A |
| Not Found, R304.5.1, R304.2.2 | N/A |
|                               | N/A |
|                               | N/A |
|                               | N/A |