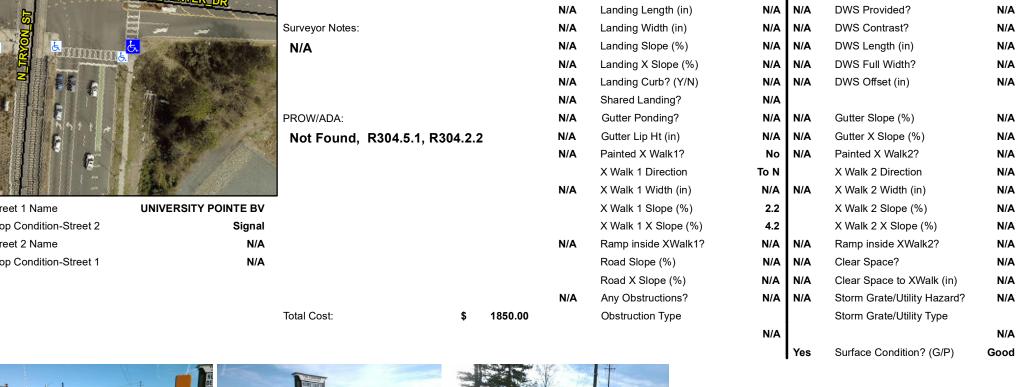

## **Access Compliance Report Public Rights-of-Way** (Curb Ramps)

Data

8.4

1.8

N/A

N/A

N/A

Intersection ID: 51371 Main Street: UNIVERSITY POINTE BV **Cross Street: N TRYON ST** Location: SE

Initial Pass/Fail: Fail **Overall Compliance: No** ADA ID: DAD36FF848BA Ramp Type: Perp Severity Score: 21.25

Compliance Description

Ramp Length (in)

Ramp Width (in)

Flare Slope LT (%)

Flare Traversable LT?

## Field Measurements/Component Compliance

No

Yes

N/A

N/A

N/A

Compliance Description

Ramp Slope (%)

Flare Type RT

Ramp XSlope (%)

Flare Slope RT (%)

Flare Traversable RT?

Data

84.5

46.5

N/A

N/A

N/A

Street 1 Name Stop Condition-Street 2 Street 2 Name Stop Condition-Street 1

| Remove & Replace Entire Ramp. | N/A |
|-------------------------------|-----|
|                               | No  |
|                               | N/A |
|                               | N/A |
|                               | N/A |
|                               | N/A |
| Surveyor Notes:               | N/A |
| N/A                           | N/A |
|                               | N/A |
|                               | N/A |
|                               | N/A |
| PROW/ADA:                     | N/A |
| Not Found, R304.5.1, R304.2.2 | N/A |
|                               | N/A |
|                               | N/A |
|                               | N/A |