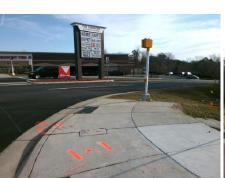

## Codes/Mitigation Info/Possible Solution

Possible Solutions:

N/A

N/A

Street 1 Name Stop Condition-Street 2 Street 2 Name Stop Condition-Street 1

| Remove & Replace Entire Ramp. | N/A |
|-------------------------------|-----|
|                               | No  |
|                               | N/A |
|                               | N/A |
|                               | N/A |
|                               | N/A |
| Surveyor Notes:               | N/A |
| N/A                           | N/A |
|                               | N/A |
|                               | N/A |
|                               | N/A |
| PROW/ADA:                     | N/A |
| Not Found, R304.5.1, R304.2.2 | N/A |
|                               | N/A |
|                               | N/A |
|                               | N/A |