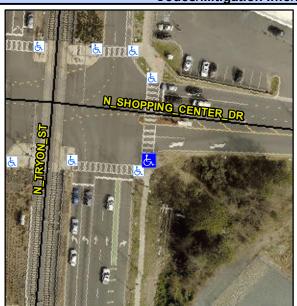

## **Access Compliance Report Public Rights-of-Way** (Curb Ramps)

Data

8.4

1.8

N/A

N/A

N/A

Intersection ID: 51371 Main Street: UNIVERSITY POINTE BV **Cross Street: N TRYON ST** Location: SE

Initial Pass/Fail: Fail **Overall Compliance: No** ADA ID: DAD36FF848BA Ramp Type: Perp Severity Score: 21.25

Compliance Description

Ramp Length (in)

Ramp Width (in)

Flare Slope LT (%)

Flare Traversable LT?

N/A

N/A

Street 1 Name Stop Condition-Street 2 Street 2 Name Stop Condition-Street 1

| Remove & Replace Entire Ramp. | N/A |
|-------------------------------|-----|
|                               | No  |
|                               | N/A |
|                               | N/A |
|                               | N/A |
|                               | N/A |
| Surveyor Notes:               | N/A |
| N/A                           | N/A |
|                               | N/A |
|                               | N/A |
|                               | N/A |
| PROW/ADA:                     | N/A |
| Not Found, R304.5.1, R304.2.2 | N/A |
|                               | N/A |
|                               | N/A |
|                               | N/A |