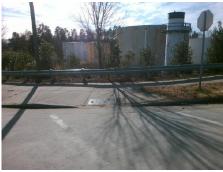

Total Cost: \$ 1850.00

| Field Measurements/Component Compilance |                       |       |                        |                             |      |
|-----------------------------------------|-----------------------|-------|------------------------|-----------------------------|------|
| Compliance Description                  |                       | Data  | Compliance Description |                             | Data |
| N/A                                     | Ramp Length (in)      | 124.0 | Yes                    | Ramp Slope (%)              | 7.0  |
| Yes                                     | Ramp Width (in)       | 48.0  | No                     | Ramp XSlope (%)             | 4.7  |
| N/A                                     | Flare Type LT         | N/A   | N/A                    | Flare Type RT               | N/A  |
| N/A                                     | Flare Slope LT (%)    | N/A   | N/A                    | Flare Slope RT (%)          | N/A  |
| N/A                                     | Flare Traversable LT? | N/A   | N/A                    | Flare Traversable RT?       | N/A  |
| N/A                                     | Landing Length (in)   | N/A   | N/A                    | DWS Provided?               | N/A  |
| N/A                                     | Landing Width (in)    | N/A   | N/A                    | DWS Contrast?               | N/A  |
| N/A                                     | Landing Slope (%)     | N/A   | N/A                    | DWS Length (in)             | N/A  |
| N/A                                     | Landing X Slope (%)   | N/A   | N/A                    | DWS Full Width?             | N/A  |
| N/A                                     | Landing Curb? (Y/N)   | N/A   | N/A                    | DWS Offset (in)             | N/A  |
| N/A                                     | Shared Landing?       | N/A   |                        |                             |      |
| N/A                                     | Gutter Ponding?       | N/A   | N/A                    | Gutter Slope (%)            | N/A  |
| N/A                                     | Gutter Lip Ht (in)    | N/A   | N/A                    | Gutter X Slope (%)          | N/A  |
| N/A                                     | Painted X Walk1?      | Yes   | N/A                    | Painted X Walk2?            | N/A  |
|                                         | X Walk 1 Direction    | To N  |                        | X Walk 2 Direction          | N/A  |
| N/A                                     | X Walk 1 Width (in)   | 111.0 | N/A                    | X Walk 2 Width (in)         | N/A  |
|                                         | X Walk 1 Slope (%)    | 5.2   |                        | X Walk 2 Slope (%)          | N/A  |
|                                         | X Walk 1 X Slope (%)  | 0.5   |                        | X Walk 2 X Slope (%)        | N/A  |
| N/A                                     | Ramp inside XWalk1?   | Yes   | N/A                    | Ramp inside XWalk2?         | N/A  |
|                                         | Road Slope (%)        | N/A   | N/A                    | Clear Space?                | N/A  |
|                                         | Road X Slope (%)      | N/A   | N/A                    | Clear Space to XWalk (in)   | N/A  |
| N/A                                     | Any Obstructions?     | N/A   | N/A                    | Storm Grate/Utility Hazard? | N/A  |
|                                         | Obstruction Type      |       |                        | Storm Grate/Utility Type    |      |
|                                         |                       | N/A   |                        |                             | N/A  |
|                                         |                       |       | Yes                    | Surface Condition? (G/P)    | Good |
| 1//                                     |                       |       | -                      |                             |      |