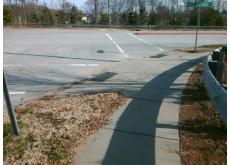

Total Cost: \$ 1850.00

| Field Measurements/Component Compilance |                       |       |                        |                             |      |
|-----------------------------------------|-----------------------|-------|------------------------|-----------------------------|------|
| Compliance Description                  |                       | Data  | Compliance Description |                             | Data |
| N/A                                     | Ramp Length (in)      | 124.0 | Yes                    | Ramp Slope (%)              | 7.0  |
| Yes                                     | Ramp Width (in)       | 48.0  | No                     | Ramp XSlope (%)             | 4.7  |
| N/A                                     | Flare Type LT         | N/A   | N/A                    | Flare Type RT               | N/A  |
| N/A                                     | Flare Slope LT (%)    | N/A   | N/A                    | Flare Slope RT (%)          | N/A  |
| N/A                                     | Flare Traversable LT? | N/A   | N/A                    | Flare Traversable RT?       | N/A  |
| N/A                                     | Landing Length (in)   | N/A   | N/A                    | DWS Provided?               | N/A  |
| N/A                                     | Landing Width (in)    | N/A   | N/A                    | DWS Contrast?               | N/A  |
| N/A                                     | Landing Slope (%)     | N/A   | N/A                    | DWS Length (in)             | N/A  |
| N/A                                     | Landing X Slope (%)   | N/A   | N/A                    | DWS Full Width?             | N/A  |
| N/A                                     | Landing Curb? (Y/N)   | N/A   | N/A                    | DWS Offset (in)             | N/A  |
| N/A                                     | Shared Landing?       | N/A   |                        |                             |      |
| N/A                                     | Gutter Ponding?       | N/A   | N/A                    | Gutter Slope (%)            | N/A  |
| N/A                                     | Gutter Lip Ht (in)    | N/A   | N/A                    | Gutter X Slope (%)          | N/A  |
| N/A                                     | Painted X Walk1?      | Yes   | N/A                    | Painted X Walk2?            | N/A  |
|                                         | X Walk 1 Direction    | To N  |                        | X Walk 2 Direction          | N/A  |
| N/A                                     | X Walk 1 Width (in)   | 111.0 | N/A                    | X Walk 2 Width (in)         | N/A  |
|                                         | X Walk 1 Slope (%)    | 5.2   |                        | X Walk 2 Slope (%)          | N/A  |
|                                         | X Walk 1 X Slope (%)  | 0.5   |                        | X Walk 2 X Slope (%)        | N/A  |
| N/A                                     | Ramp inside XWalk1?   | Yes   | N/A                    | Ramp inside XWalk2?         | N/A  |
|                                         | Road Slope (%)        | N/A   | N/A                    | Clear Space?                | N/A  |
|                                         | Road X Slope (%)      | N/A   | N/A                    | Clear Space to XWalk (in)   | N/A  |
| N/A                                     | Any Obstructions?     | N/A   | N/A                    | Storm Grate/Utility Hazard? | N/A  |
|                                         | Obstruction Type      |       |                        | Storm Grate/Utility Type    |      |
|                                         |                       | N/A   |                        |                             | N/A  |
|                                         |                       |       | Yes                    | Surface Condition? (G/P)    | Good |
| 1//                                     |                       |       | -                      |                             |      |