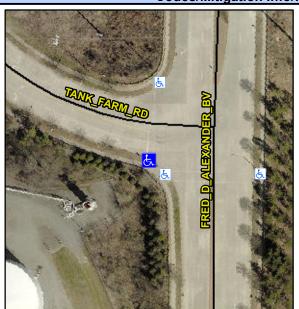

## Access Compliance Report Public Rights-of-Way (Curb Ramps)

Intersection ID: 52102 Main Street: TANK\_FARM\_RD Cross Street: FRED\_D\_ALEXANDER\_BV Location: S

ADA ID: DAD3F9A6FD3B Ramp Type: Perp Initial Pass/Fail: Fail Overall Compliance: No Severity Score: 1.25

## Field Measurements/Component Compliance

Street 1 Name

TANK FARM RD
Stop Condition-Street 2
StopSign
Street 2 Name
N/A
Stop Condition-Street 1
N/A

Possible Solutions:

Remove & Replace Entire Ramp.

N/A

N/A