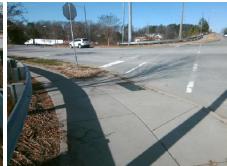

Total Cost: \$ 1850.00

| Field Measurements/Component Compilance |                       |       |                        |                             |      |
|-----------------------------------------|-----------------------|-------|------------------------|-----------------------------|------|
| Compliance Description                  |                       | Data  | Compliance Description |                             | Data |
| N/A                                     | Ramp Length (in)      | 124.0 | Yes                    | Ramp Slope (%)              | 7.0  |
| Yes                                     | Ramp Width (in)       | 48.0  | No                     | Ramp XSlope (%)             | 4.7  |
| N/A                                     | Flare Type LT         | N/A   | N/A                    | Flare Type RT               | N/A  |
| N/A                                     | Flare Slope LT (%)    | N/A   | N/A                    | Flare Slope RT (%)          | N/A  |
| N/A                                     | Flare Traversable LT? | N/A   | N/A                    | Flare Traversable RT?       | N/A  |
| N/A                                     | Landing Length (in)   | N/A   | N/A                    | DWS Provided?               | N/A  |
| N/A                                     | Landing Width (in)    | N/A   | N/A                    | DWS Contrast?               | N/A  |
| N/A                                     | Landing Slope (%)     | N/A   | N/A                    | DWS Length (in)             | N/A  |
| N/A                                     | Landing X Slope (%)   | N/A   | N/A                    | DWS Full Width?             | N/A  |
| N/A                                     | Landing Curb? (Y/N)   | N/A   | N/A                    | DWS Offset (in)             | N/A  |
| N/A                                     | Shared Landing?       | N/A   |                        |                             |      |
| N/A                                     | Gutter Ponding?       | N/A   | N/A                    | Gutter Slope (%)            | N/A  |
| N/A                                     | Gutter Lip Ht (in)    | N/A   | N/A                    | Gutter X Slope (%)          | N/A  |
| N/A                                     | Painted X Walk1?      | Yes   | N/A                    | Painted X Walk2?            | N/A  |
|                                         | X Walk 1 Direction    | To N  |                        | X Walk 2 Direction          | N/A  |
| N/A                                     | X Walk 1 Width (in)   | 111.0 | N/A                    | X Walk 2 Width (in)         | N/A  |
|                                         | X Walk 1 Slope (%)    | 5.2   |                        | X Walk 2 Slope (%)          | N/A  |
|                                         | X Walk 1 X Slope (%)  | 0.5   |                        | X Walk 2 X Slope (%)        | N/A  |
| N/A                                     | Ramp inside XWalk1?   | Yes   | N/A                    | Ramp inside XWalk2?         | N/A  |
|                                         | Road Slope (%)        | N/A   | N/A                    | Clear Space?                | N/A  |
|                                         | Road X Slope (%)      | N/A   | N/A                    | Clear Space to XWalk (in)   | N/A  |
| N/A                                     | Any Obstructions?     | N/A   | N/A                    | Storm Grate/Utility Hazard? | N/A  |
|                                         | Obstruction Type      |       |                        | Storm Grate/Utility Type    |      |
|                                         |                       | N/A   |                        |                             | N/A  |
|                                         |                       |       | Yes                    | Surface Condition? (G/P)    | Good |
| 1//                                     |                       |       | -                      |                             |      |