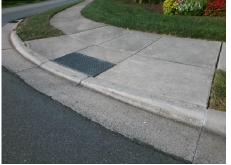

## Access Compliance Report Public Rights-of-Way (Curb Ramps)

|                                       |                       | <b></b>                                     | _       | /                      |                                            |       |                             |                           |       |
|---------------------------------------|-----------------------|---------------------------------------------|---------|------------------------|--------------------------------------------|-------|-----------------------------|---------------------------|-------|
| Intersection ID: N/A                  | Main Str              | eet: CALDWELL_RD                            | Cross   | Street:                | CALDWELL_RIDGE_                            | PY    |                             | Location:                 | sw    |
| ADA ID: DAD5AB1B10                    | B3 Ramp Ty            | Ramp Type: Combination2Diag                 |         |                        | Initial Pass/Fail: Fail Overall Compliance |       |                             | o Severity Score:         | 0     |
|                                       | Codes/Mitigation Info |                                             |         |                        |                                            |       |                             | nent Compliance           |       |
| 1 Contract                            |                       | Possible Solutions:                         |         | Compliance Description |                                            |       | Data Compliance Description |                           |       |
| C. C.                                 |                       | Remove & Replace Curb Ram                   | p With  | N/A                    | Ramp Length LT (in)                        | 47.0  | N/A                         | Ramp Length RT (in)       | 53.0  |
|                                       |                       | Two New Directional Ramps or<br>Equivalent. |         | Yes                    | Ramp Width LT (in)                         | 60.0  | Yes                         | Ramp Width RT (in)        | 60.0  |
|                                       |                       |                                             |         | Yes                    | Ramp Slope LT (%)                          | 5.4   | Yes                         | Ramp Slope RT (%)         | 3.5   |
| A A A A A A A A A A A A A A A A A A A |                       |                                             |         | No                     | Ramp XSlope LT (%)                         | 7.6   | No                          | Ramp XSlope RT (%)        | 6.7   |
| The sale of the                       |                       |                                             |         | N/A                    | Ramp Length (in)                           | 47.5  | Yes                         | Ramp Slope (%)            | 3.2   |
|                                       | PRO MAN               |                                             |         | Yes                    | Ramp Width (in)                            | 48.0  | No                          | Ramp XSlope (%)           | 6.7   |
| A CONT                                | 6.40                  | Surveyor Notes:                             |         | N/A                    | Flare Type LT                              | N/A   | N/A                         | Flare Type RT             | N/A   |
|                                       | <u>e</u> 🕺 🔪 🛤        | N/A                                         |         | N/A                    | Flare Slope LT (%)                         | N/A   | N/A                         | Flare Slope RT (%)        | N/A   |
|                                       |                       |                                             |         | N/A                    | Flare Traversable LT?                      | N/A   | N/A                         | Flare Traversable RT?     | N/A   |
|                                       | 6.6.                  |                                             |         | N/A                    | Landing Length (in)                        | N/A   | N/A                         | DWS Provided?             | N/A   |
| A ALT AL                              | N/B Carlo             | 1                                           |         | N/A                    | Landing Width (in)                         | N/A   | N/A                         | DWS Contrast?             | N/A   |
|                                       | A Reality             | PROW/ADA:                                   |         | N/A                    | Landing Slope (%)                          | N/A   | N/A                         | DWS Length (in)           | N/A   |
|                                       |                       | Not Found, R304.5.3                         |         | N/A                    | Landing X Slope (%)                        | N/A   | N/A                         | DWS Full Width?           | N/A   |
|                                       | and plan              |                                             |         | N/A                    | Landing Curb? (Y/N)                        | N/A   | N/A                         | DWS Offset (in)           | N/A   |
| 5 A.S. ///                            | AND STATA             |                                             |         | N/A                    | Shared Landing?                            | N/A   |                             |                           |       |
| and the first                         | ALERIA                |                                             |         | N/A                    | Gutter Ponding?                            | N/A   | N/A                         | Gutter Slope (%)          | N/A   |
| Street 1 Name                         | None                  | _                                           |         | N/A                    | Gutter Lip Ht (in)                         | N/A   | N/A                         | Gutter X Slope (%)        | N/A   |
| Stop Condition-Street 1               | CALDWELL RD           |                                             |         | N/A                    | Painted X Walk1?                           | No    | N/A                         | Painted X Walk2?          | No    |
| Street 2 Name                         | StopSign              |                                             |         |                        | X Walk 1 Direction                         | To SE |                             | X Walk 2 Direction        | To NE |
| Stop Condition-Street 2               | CALDWELL RIDGE PY     |                                             |         |                        | X Walk 1 Width (in)                        | N/A   |                             | X Walk 2 Width (in)       | N/A   |
|                                       |                       |                                             |         |                        | X Walk 1 Slope (%)                         | 4.9   |                             | X Walk 2 Slope (%)        | 0.9   |
|                                       |                       |                                             |         |                        | X Walk 1 X Slope (%)                       | 0.9   |                             | X Walk 2 X Slope (%)      | 5.0   |
|                                       |                       | Total Cost: \$                              | 3200.00 | N/A                    | Ramp inside XWalk1?                        | N/A   | N/A                         | Ramp inside XWalk2?       | N/A   |
|                                       |                       |                                             |         |                        | Road Slope (%)                             | 3.7   |                             | Clear Space?              | N/A   |
|                                       |                       |                                             |         |                        | Road X Slope (%)                           | 4.1   | N/A                         | Clear Space to XWalk (in) | N/A   |
|                                       |                       |                                             |         | 100                    |                                            |       | N/A                         | Any Obstruction?          | N/A   |
|                                       |                       | -                                           |         | Several and            |                                            |       |                             | Obstruction Type          |       |
|                                       | 2. 3 × 1 1 1 1        |                                             | and the | and the second         |                                            |       |                             |                           |       |