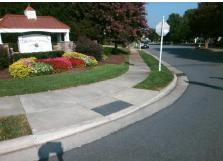

## Access Compliance Report Public Rights-of-Way (Curb Ramps)

|                                       |                       | <b></b>                                     | _       | /                      |                                            |       |                             |                           |       |
|---------------------------------------|-----------------------|---------------------------------------------|---------|------------------------|--------------------------------------------|-------|-----------------------------|---------------------------|-------|
| Intersection ID: N/A                  | Main Str              | eet: CALDWELL_RD                            | Cross   | Street:                | CALDWELL_RIDGE_                            | PY    |                             | Location:                 | sw    |
| ADA ID: DAD5AB1B10                    | B3 Ramp Ty            | Ramp Type: Combination2Diag                 |         |                        | Initial Pass/Fail: Fail Overall Compliance |       |                             | o Severity Score:         | 0     |
|                                       | Codes/Mitigation Info |                                             |         |                        |                                            |       |                             | nent Compliance           |       |
| 1 Contract                            |                       | Possible Solutions:                         |         | Compliance Description |                                            |       | Data Compliance Description |                           |       |
| C. C.                                 |                       | Remove & Replace Curb Ram                   | p With  | N/A                    | Ramp Length LT (in)                        | 47.0  | N/A                         | Ramp Length RT (in)       | 53.0  |
|                                       |                       | Two New Directional Ramps or<br>Equivalent. |         | Yes                    | Ramp Width LT (in)                         | 60.0  | Yes                         | Ramp Width RT (in)        | 60.0  |
|                                       |                       |                                             |         | Yes                    | Ramp Slope LT (%)                          | 5.4   | Yes                         | Ramp Slope RT (%)         | 3.5   |
| A A A A A A A A A A A A A A A A A A A |                       |                                             |         | No                     | Ramp XSlope LT (%)                         | 7.6   | No                          | Ramp XSlope RT (%)        | 6.7   |
| The sale of the                       |                       |                                             |         | N/A                    | Ramp Length (in)                           | 47.5  | Yes                         | Ramp Slope (%)            | 3.2   |
|                                       | PRO MAN               |                                             |         | Yes                    | Ramp Width (in)                            | 48.0  | No                          | Ramp XSlope (%)           | 6.7   |
| A CONT                                | 6.40                  | Surveyor Notes:                             |         | N/A                    | Flare Type LT                              | N/A   | N/A                         | Flare Type RT             | N/A   |
|                                       | <u>e</u> 🕺 🔪 🛤        | N/A                                         |         | N/A                    | Flare Slope LT (%)                         | N/A   | N/A                         | Flare Slope RT (%)        | N/A   |
|                                       |                       |                                             |         | N/A                    | Flare Traversable LT?                      | N/A   | N/A                         | Flare Traversable RT?     | N/A   |
|                                       | 6.6.                  |                                             |         | N/A                    | Landing Length (in)                        | N/A   | N/A                         | DWS Provided?             | N/A   |
| A ALT AL                              | N/B Carlo             | 1                                           |         | N/A                    | Landing Width (in)                         | N/A   | N/A                         | DWS Contrast?             | N/A   |
|                                       | A Reality             | PROW/ADA:                                   |         | N/A                    | Landing Slope (%)                          | N/A   | N/A                         | DWS Length (in)           | N/A   |
|                                       |                       | Not Found, R304.5.3                         |         | N/A                    | Landing X Slope (%)                        | N/A   | N/A                         | DWS Full Width?           | N/A   |
|                                       | and plan              |                                             |         | N/A                    | Landing Curb? (Y/N)                        | N/A   | N/A                         | DWS Offset (in)           | N/A   |
| 5 A.S. ///                            | AND STATA             |                                             |         | N/A                    | Shared Landing?                            | N/A   |                             |                           |       |
| and the first                         | ALERIA                |                                             |         | N/A                    | Gutter Ponding?                            | N/A   | N/A                         | Gutter Slope (%)          | N/A   |
| Street 1 Name                         | None                  | _                                           |         | N/A                    | Gutter Lip Ht (in)                         | N/A   | N/A                         | Gutter X Slope (%)        | N/A   |
| Stop Condition-Street 1               | CALDWELL RD           |                                             |         | N/A                    | Painted X Walk1?                           | No    | N/A                         | Painted X Walk2?          | No    |
| Street 2 Name                         | StopSign              |                                             |         |                        | X Walk 1 Direction                         | To SE |                             | X Walk 2 Direction        | To NE |
| Stop Condition-Street 2               | CALDWELL RIDGE PY     |                                             |         |                        | X Walk 1 Width (in)                        | N/A   |                             | X Walk 2 Width (in)       | N/A   |
|                                       |                       |                                             |         |                        | X Walk 1 Slope (%)                         | 4.9   |                             | X Walk 2 Slope (%)        | 0.9   |
|                                       |                       |                                             |         |                        | X Walk 1 X Slope (%)                       | 0.9   |                             | X Walk 2 X Slope (%)      | 5.0   |
|                                       |                       | Total Cost: \$                              | 3200.00 | N/A                    | Ramp inside XWalk1?                        | N/A   | N/A                         | Ramp inside XWalk2?       | N/A   |
|                                       |                       |                                             |         |                        | Road Slope (%)                             | 3.7   |                             | Clear Space?              | N/A   |
|                                       |                       |                                             |         |                        | Road X Slope (%)                           | 4.1   | N/A                         | Clear Space to XWalk (in) | N/A   |
|                                       |                       |                                             |         | 100                    |                                            |       | N/A                         | Any Obstruction?          | N/A   |
|                                       |                       | -                                           |         | Several and            |                                            |       |                             | Obstruction Type          |       |
|                                       | 2. 3 × 1 1 1 1        |                                             | and the | and the second         |                                            |       |                             |                           |       |