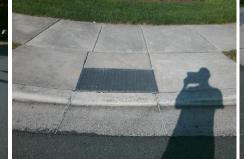

## Access Compliance Report Public Rights-of-Way (Curb Ramps)

|                                       |                       | <b></b>                                     | _       | /                      |                                            |       |                             |                           |       |
|---------------------------------------|-----------------------|---------------------------------------------|---------|------------------------|--------------------------------------------|-------|-----------------------------|---------------------------|-------|
| Intersection ID: N/A                  | Main Str              | eet: CALDWELL_RD                            | Cross   | Street:                | CALDWELL_RIDGE_                            | PY    |                             | Location:                 | sw    |
| ADA ID: DAD5AB1B10                    | B3 Ramp Ty            | Ramp Type: Combination2Diag                 |         |                        | Initial Pass/Fail: Fail Overall Compliance |       |                             | o Severity Score:         | 0     |
|                                       | Codes/Mitigation Info |                                             |         |                        |                                            |       |                             | nent Compliance           |       |
| 1 Contract                            |                       | Possible Solutions:                         |         | Compliance Description |                                            |       | Data Compliance Description |                           |       |
| C. C.                                 |                       | Remove & Replace Curb Ram                   | p With  | N/A                    | Ramp Length LT (in)                        | 47.0  | N/A                         | Ramp Length RT (in)       | 53.0  |
|                                       |                       | Two New Directional Ramps or<br>Equivalent. |         | Yes                    | Ramp Width LT (in)                         | 60.0  | Yes                         | Ramp Width RT (in)        | 60.0  |
|                                       |                       |                                             |         | Yes                    | Ramp Slope LT (%)                          | 5.4   | Yes                         | Ramp Slope RT (%)         | 3.5   |
| A A A A A A A A A A A A A A A A A A A |                       |                                             |         | No                     | Ramp XSlope LT (%)                         | 7.6   | No                          | Ramp XSlope RT (%)        | 6.7   |
| The sale of the                       |                       |                                             |         | N/A                    | Ramp Length (in)                           | 47.5  | Yes                         | Ramp Slope (%)            | 3.2   |
|                                       | PRO MAN               |                                             |         | Yes                    | Ramp Width (in)                            | 48.0  | No                          | Ramp XSlope (%)           | 6.7   |
| A CONT                                | 6.40                  | Surveyor Notes:                             |         | N/A                    | Flare Type LT                              | N/A   | N/A                         | Flare Type RT             | N/A   |
|                                       | <u>e</u> 🕺 🔪 🛤        | N/A                                         |         | N/A                    | Flare Slope LT (%)                         | N/A   | N/A                         | Flare Slope RT (%)        | N/A   |
|                                       |                       |                                             |         | N/A                    | Flare Traversable LT?                      | N/A   | N/A                         | Flare Traversable RT?     | N/A   |
|                                       | 6.6.                  |                                             |         | N/A                    | Landing Length (in)                        | N/A   | N/A                         | DWS Provided?             | N/A   |
| A ALT AL                              | N/B Carlo             | 1                                           |         | N/A                    | Landing Width (in)                         | N/A   | N/A                         | DWS Contrast?             | N/A   |
|                                       | A Reality             | PROW/ADA:                                   |         | N/A                    | Landing Slope (%)                          | N/A   | N/A                         | DWS Length (in)           | N/A   |
|                                       |                       | Not Found, R304.5.3                         |         | N/A                    | Landing X Slope (%)                        | N/A   | N/A                         | DWS Full Width?           | N/A   |
|                                       | and plan              |                                             |         | N/A                    | Landing Curb? (Y/N)                        | N/A   | N/A                         | DWS Offset (in)           | N/A   |
| 5 A.S. ///                            | AND STATA             |                                             |         | N/A                    | Shared Landing?                            | N/A   |                             |                           |       |
| and the first                         | ALERIA                |                                             |         | N/A                    | Gutter Ponding?                            | N/A   | N/A                         | Gutter Slope (%)          | N/A   |
| Street 1 Name                         | None                  | _                                           |         | N/A                    | Gutter Lip Ht (in)                         | N/A   | N/A                         | Gutter X Slope (%)        | N/A   |
| Stop Condition-Street 1               | CALDWELL RD           |                                             |         | N/A                    | Painted X Walk1?                           | No    | N/A                         | Painted X Walk2?          | No    |
| Street 2 Name                         | StopSign              |                                             |         |                        | X Walk 1 Direction                         | To SE |                             | X Walk 2 Direction        | To NE |
| Stop Condition-Street 2               | CALDWELL RIDGE PY     |                                             |         |                        | X Walk 1 Width (in)                        | N/A   |                             | X Walk 2 Width (in)       | N/A   |
|                                       |                       |                                             |         |                        | X Walk 1 Slope (%)                         | 4.9   |                             | X Walk 2 Slope (%)        | 0.9   |
|                                       |                       |                                             |         |                        | X Walk 1 X Slope (%)                       | 0.9   |                             | X Walk 2 X Slope (%)      | 5.0   |
|                                       |                       | Total Cost: \$                              | 3200.00 | N/A                    | Ramp inside XWalk1?                        | N/A   | N/A                         | Ramp inside XWalk2?       | N/A   |
|                                       |                       |                                             |         |                        | Road Slope (%)                             | 3.7   |                             | Clear Space?              | N/A   |
|                                       |                       |                                             |         |                        | Road X Slope (%)                           | 4.1   | N/A                         | Clear Space to XWalk (in) | N/A   |
|                                       |                       |                                             |         | 100                    |                                            |       | N/A                         | Any Obstruction?          | N/A   |
|                                       |                       | -                                           |         | Several and            |                                            |       |                             | Obstruction Type          |       |
|                                       | 2. 3 × 1 1 1 1        |                                             | and the | and the second         |                                            |       |                             |                           |       |