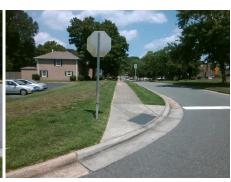

## Field Measurements/Component Compliance

Street 1 Name
Stop Condition-Street 2
Street 2 Name
Stop Condition-Street 1

KNIGHTS BRIDGE RD None REGENTS PARK LN StopSign Possible Solutions:

Remove & Replace Curb Ramp With
Two New Directional Ramps or
Equivalent.

Surveyor Notes:

N/A

PROW/ADA:

R304.2.2, R304.5.3

Total Cost: \$ 3200.00

| Compliance Description |                       | Data | Compliance Description |                             | Data  |
|------------------------|-----------------------|------|------------------------|-----------------------------|-------|
| N/A                    | Ramp Length (in)      | 55.0 | No                     | Ramp Slope (%)              | 10.8  |
| Yes                    | Ramp Width (in)       | 48.0 | No                     | Ramp XSlope (%)             | 4.5   |
| N/A                    | Flare Type LT         | N/A  | N/A                    | Flare Type RT               | N/A   |
| N/A                    | Flare Slope LT (%)    | N/A  | N/A                    | Flare Slope RT (%)          | N/A   |
| N/A                    | Flare Traversable LT? | N/A  | N/A                    | Flare Traversable RT?       | N/A   |
| N/A                    | Landing Length (in)   | N/A  | N/A                    | DWS Provided?               | N/A   |
| N/A                    | Landing Width (in)    | N/A  | N/A                    | DWS Contrast?               | N/A   |
| N/A                    | Landing Slope (%)     | N/A  | N/A                    | DWS Length (in)             | N/A   |
| N/A                    | Landing X Slope (%)   | N/A  | N/A                    | DWS Full Width?             | N/A   |
| N/A                    | Landing Curb? (Y/N)   | N/A  | N/A                    | DWS Offset (in)             | N/A   |
| N/A                    | Shared Landing?       | N/A  |                        |                             |       |
| N/A                    | Gutter Ponding?       | N/A  | N/A                    | Gutter Slope (%)            | N/A   |
| N/A                    | Gutter Lip Ht (in)    | N/A  | N/A                    | Gutter X Slope (%)          | N/A   |
| N/A                    | Painted X Walk1?      | No   | N/A                    | Painted X Walk2?            | No    |
|                        | X Walk 1 Direction    | To S |                        | X Walk 2 Direction          | To NE |
| N/A                    | X Walk 1 Width (in)   | N/A  | N/A                    | X Walk 2 Width (in)         | N/A   |
|                        | X Walk 1 Slope (%)    | 0.8  |                        | X Walk 2 Slope (%)          | 3.8   |
|                        | X Walk 1 X Slope (%)  | 4.0  |                        | X Walk 2 X Slope (%)        | 0.7   |
| N/A                    | Ramp inside XWalk1?   | N/A  | N/A                    | Ramp inside XWalk2?         | N/A   |
|                        | Road Slope (%)        | 3.4  | N/A                    | Clear Space?                | N/A   |
|                        | Road X Slope (%)      | 3.2  | N/A                    | Clear Space to XWalk (in)   | N/A   |
| N/A                    | Any Obstructions?     | N/A  | N/A                    | Storm Grate/Utility Hazard? | N/A   |
|                        | Obstruction Type      |      |                        | Storm Grate/Utility Type    |       |
|                        |                       | N/A  |                        |                             | N/A   |
|                        |                       |      | Yes                    | Surface Condition? (G/P)    | Good  |