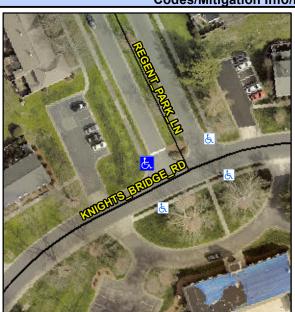

## Access Compliance Report Public Rights-of-Way (Curb Ramps)

Intersection ID: 23463 Main Street: KNIGHTS\_BRIDGE\_RD Cross Street: REGENT\_PARK\_LN Location: NW

ADA ID: DAD61F3628A5 Ramp Type: PerpDiag Initial Pass/Fail: Fail Overall Compliance: No Severity Score: 13.75

## Field Measurements/Component Compliance

Street 1 Name
Stop Condition-Street 2
Street 2 Name
Stop Condition-Street 1

KNIGHTS BRIDGE RD None REGENTS PARK LN StopSign Possible Solutions:

Remove & Replace Curb Ramp With
Two New Directional Ramps or
Equivalent.