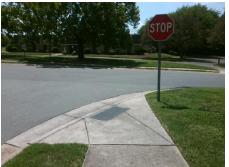

## Field Measurements/Component Compliance

Street 1 Name
Stop Condition-Street 2
Street 2 Name
Stop Condition-Street 1

KNIGHTS BRIDGE RD None REGENTS PARK LN StopSign Possible Solutions:

Remove & Replace Curb Ramp With
Two New Directional Ramps or
Equivalent.

Surveyor Notes:

N/A

PROW/ADA:

R304.2.2, R304.5.3

Total Cost: \$ 3200.00

| Compliance Description |                       | Data | Compliance Description |                             | Data  |
|------------------------|-----------------------|------|------------------------|-----------------------------|-------|
| N/A                    | Ramp Length (in)      | 55.0 | No                     | Ramp Slope (%)              | 10.8  |
| Yes                    | Ramp Width (in)       | 48.0 | No                     | Ramp XSlope (%)             | 4.5   |
| N/A                    | Flare Type LT         | N/A  | N/A                    | Flare Type RT               | N/A   |
| N/A                    | Flare Slope LT (%)    | N/A  | N/A                    | Flare Slope RT (%)          | N/A   |
| N/A                    | Flare Traversable LT? | N/A  | N/A                    | Flare Traversable RT?       | N/A   |
| N/A                    | Landing Length (in)   | N/A  | N/A                    | DWS Provided?               | N/A   |
| N/A                    | Landing Width (in)    | N/A  | N/A                    | DWS Contrast?               | N/A   |
| N/A                    | Landing Slope (%)     | N/A  | N/A                    | DWS Length (in)             | N/A   |
| N/A                    | Landing X Slope (%)   | N/A  | N/A                    | DWS Full Width?             | N/A   |
| N/A                    | Landing Curb? (Y/N)   | N/A  | N/A                    | DWS Offset (in)             | N/A   |
| N/A                    | Shared Landing?       | N/A  |                        |                             |       |
| N/A                    | Gutter Ponding?       | N/A  | N/A                    | Gutter Slope (%)            | N/A   |
| N/A                    | Gutter Lip Ht (in)    | N/A  | N/A                    | Gutter X Slope (%)          | N/A   |
| N/A                    | Painted X Walk1?      | No   | N/A                    | Painted X Walk2?            | No    |
|                        | X Walk 1 Direction    | To S |                        | X Walk 2 Direction          | To NE |
| N/A                    | X Walk 1 Width (in)   | N/A  | N/A                    | X Walk 2 Width (in)         | N/A   |
|                        | X Walk 1 Slope (%)    | 0.8  |                        | X Walk 2 Slope (%)          | 3.8   |
|                        | X Walk 1 X Slope (%)  | 4.0  |                        | X Walk 2 X Slope (%)        | 0.7   |
| N/A                    | Ramp inside XWalk1?   | N/A  | N/A                    | Ramp inside XWalk2?         | N/A   |
|                        | Road Slope (%)        | 3.4  | N/A                    | Clear Space?                | N/A   |
|                        | Road X Slope (%)      | 3.2  | N/A                    | Clear Space to XWalk (in)   | N/A   |
| N/A                    | Any Obstructions?     | N/A  | N/A                    | Storm Grate/Utility Hazard? | N/A   |
|                        | Obstruction Type      |      |                        | Storm Grate/Utility Type    |       |
|                        |                       | N/A  |                        |                             | N/A   |
|                        |                       |      | Yes                    | Surface Condition? (G/P)    | Good  |