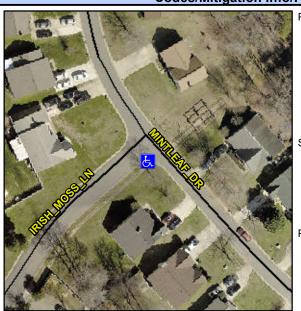

## **Access Compliance Report Public Rights-of-Way** (Curb Ramps)

Intersection ID: 6174 Main Street: IRISH\_MOSS\_LN **Cross Street: MINTLEAF DR** Location: S **ADA ID: DADBDEF7FC69** Ramp Type: Perp Initial Pass/Fail: Fail **Overall Compliance: No Severity Score:** 10