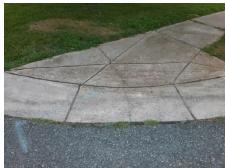

## **Access Compliance Report Public Rights-of-Way** (Curb Ramps)

Intersection ID: 6174 Main Street: IRISH\_MOSS\_LN **Cross Street: MINTLEAF DR** Location: S **ADA ID: DADBDEF7FC69** Ramp Type: Perp Initial Pass/Fail: Fail **Overall Compliance: No Severity Score:** 10

**Codes/Mitigation Info/Possible Solution** 

**IRISH MOSS LN** Street 1 Name Stop Condition-Street 2 StopSign Street 2 Name N/A Stop Condition-Street 1 N/A

Possible Solutions: Remove & Replace Entire Ramp. Surveyor Notes: N/A PROW/ADA: R304.5.1, R304.5.3

Total Cost: 1850.00

| Field Measurements/Component Compliance |                        |                                        |      |      |                             |      |
|-----------------------------------------|------------------------|----------------------------------------|------|------|-----------------------------|------|
|                                         | Compliance Description |                                        | Data | Comp | liance Description          | Data |
|                                         | N/A                    | Ramp Length (in)                       | 23.0 | Yes  | Ramp Slope (%)              | 7.8  |
|                                         | No                     | Ramp Width (in)                        | 46.0 | No   | Ramp XSlope (%)             | 3.6  |
|                                         | N/A                    | Flare Type LT                          | N/A  | N/A  | Flare Type RT               | N/A  |
|                                         | N/A                    | Flare Slope LT (%)                     | N/A  | N/A  | Flare Slope RT (%)          | N/A  |
|                                         | N/A                    | Flare Traversable LT?                  | N/A  | N/A  | Flare Traversable RT?       | N/A  |
|                                         | N/A                    | Landing Length (in)                    | N/A  | N/A  | DWS Provided?               | N/A  |
|                                         | N/A                    | Landing Width (in)                     | N/A  | N/A  | DWS Contrast?               | N/A  |
|                                         | N/A                    | Landing Slope (%)                      | N/A  | N/A  | DWS Length (in)             | N/A  |
|                                         | N/A                    | Landing X Slope (%)                    | N/A  | N/A  | DWS Full Width?             | N/A  |
|                                         | N/A                    | Landing Curb? (Y/N)                    | N/A  | N/A  | DWS Offset (in)             | N/A  |
|                                         | N/A                    | Shared Landing?                        | N/A  |      |                             |      |
|                                         | N/A                    | Gutter Ponding?                        | N/A  | N/A  | Gutter Slope (%)            | N/A  |
|                                         | N/A                    | Gutter Lip Ht (in)                     | 0.5  | N/A  | Gutter X Slope (%)          | N/A  |
|                                         | N/A                    | Painted X Walk1?                       | No   | N/A  | Painted X Walk2?            | N/A  |
|                                         |                        | X Walk 1 Direction                     | To W |      | X Walk 2 Direction          | N/A  |
|                                         | N/A                    | X Walk 1 Width (in)                    | N/A  | N/A  | X Walk 2 Width (in)         | N/A  |
|                                         |                        | X Walk 1 Slope (%)                     | 8.3  |      | X Walk 2 Slope (%)          | N/A  |
|                                         |                        | X Walk 1 X Slope (%)                   | 2.5  |      | X Walk 2 X Slope (%)        | N/A  |
|                                         | N/A                    | Ramp inside XWalk1?                    | N/A  | N/A  | Ramp inside XWalk2?         | N/A  |
|                                         |                        | Road Slope (%)                         | N/A  | N/A  | Clear Space?                | N/A  |
|                                         |                        | Road X Slope (%)                       | N/A  | N/A  | Clear Space to XWalk (in)   | N/A  |
|                                         | N/A                    | Any Obstructions?                      | N/A  | N/A  | Storm Grate/Utility Hazard? | N/A  |
|                                         |                        | Obstruction Type                       |      |      | Storm Grate/Utility Type    |      |
|                                         |                        |                                        | N/A  |      |                             | N/A  |
|                                         |                        |                                        |      | Yes  | Surface Condition? (G/P)    | Good |
|                                         |                        | ************************************** |      |      |                             |      |