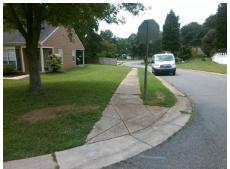

## **Access Compliance Report Public Rights-of-Way** (Curb Ramps)

Intersection ID: 6174 Main Street: IRISH\_MOSS\_LN **Cross Street: MINTLEAF DR** Location: S **ADA ID: DADBDEF7FC69** Ramp Type: Perp Initial Pass/Fail: Fail **Overall Compliance: No Severity Score:** 10

**Codes/Mitigation Info/Possible Solution** 

**IRISH MOSS LN** Street 1 Name Stop Condition-Street 2 StopSign Street 2 Name N/A Stop Condition-Street 1 N/A

Possible Solutions: Remove & Replace Entire Ramp. Surveyor Notes: N/A PROW/ADA: R304.5.1, R304.5.3

Total Cost: 1850.00

| Field Measurements/Component Compliance |                        |                                        |      |      |                             |      |
|-----------------------------------------|------------------------|----------------------------------------|------|------|-----------------------------|------|
|                                         | Compliance Description |                                        | Data | Comp | liance Description          | Data |
|                                         | N/A                    | Ramp Length (in)                       | 23.0 | Yes  | Ramp Slope (%)              | 7.8  |
|                                         | No                     | Ramp Width (in)                        | 46.0 | No   | Ramp XSlope (%)             | 3.6  |
|                                         | N/A                    | Flare Type LT                          | N/A  | N/A  | Flare Type RT               | N/A  |
|                                         | N/A                    | Flare Slope LT (%)                     | N/A  | N/A  | Flare Slope RT (%)          | N/A  |
|                                         | N/A                    | Flare Traversable LT?                  | N/A  | N/A  | Flare Traversable RT?       | N/A  |
|                                         | N/A                    | Landing Length (in)                    | N/A  | N/A  | DWS Provided?               | N/A  |
|                                         | N/A                    | Landing Width (in)                     | N/A  | N/A  | DWS Contrast?               | N/A  |
|                                         | N/A                    | Landing Slope (%)                      | N/A  | N/A  | DWS Length (in)             | N/A  |
|                                         | N/A                    | Landing X Slope (%)                    | N/A  | N/A  | DWS Full Width?             | N/A  |
|                                         | N/A                    | Landing Curb? (Y/N)                    | N/A  | N/A  | DWS Offset (in)             | N/A  |
|                                         | N/A                    | Shared Landing?                        | N/A  |      |                             |      |
|                                         | N/A                    | Gutter Ponding?                        | N/A  | N/A  | Gutter Slope (%)            | N/A  |
|                                         | N/A                    | Gutter Lip Ht (in)                     | 0.5  | N/A  | Gutter X Slope (%)          | N/A  |
|                                         | N/A                    | Painted X Walk1?                       | No   | N/A  | Painted X Walk2?            | N/A  |
|                                         |                        | X Walk 1 Direction                     | To W |      | X Walk 2 Direction          | N/A  |
|                                         | N/A                    | X Walk 1 Width (in)                    | N/A  | N/A  | X Walk 2 Width (in)         | N/A  |
|                                         |                        | X Walk 1 Slope (%)                     | 8.3  |      | X Walk 2 Slope (%)          | N/A  |
|                                         |                        | X Walk 1 X Slope (%)                   | 2.5  |      | X Walk 2 X Slope (%)        | N/A  |
|                                         | N/A                    | Ramp inside XWalk1?                    | N/A  | N/A  | Ramp inside XWalk2?         | N/A  |
|                                         |                        | Road Slope (%)                         | N/A  | N/A  | Clear Space?                | N/A  |
|                                         |                        | Road X Slope (%)                       | N/A  | N/A  | Clear Space to XWalk (in)   | N/A  |
|                                         | N/A                    | Any Obstructions?                      | N/A  | N/A  | Storm Grate/Utility Hazard? | N/A  |
|                                         |                        | Obstruction Type                       |      |      | Storm Grate/Utility Type    |      |
|                                         |                        |                                        | N/A  |      |                             | N/A  |
|                                         |                        |                                        |      | Yes  | Surface Condition? (G/P)    | Good |
|                                         |                        | ************************************** |      |      |                             |      |