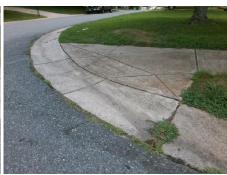

## **Access Compliance Report Public Rights-of-Way** (Curb Ramps)

Intersection ID: 6174 Main Street: IRISH\_MOSS\_LN **Cross Street: MINTLEAF DR** Location: S **ADA ID: DADBDEF7FC69** Ramp Type: Perp Initial Pass/Fail: Fail **Overall Compliance: No Severity Score:** 10

**Codes/Mitigation Info/Possible Solution** 

**IRISH MOSS LN** Street 1 Name Stop Condition-Street 2 StopSign Street 2 Name N/A Stop Condition-Street 1 N/A

Possible Solutions: Remove & Replace Entire Ramp. Surveyor Notes: N/A PROW/ADA: R304.5.1, R304.5.3

Total Cost: 1850.00

| Field Measurements/Component Compliance |                        |                                        |      |      |                             |      |
|-----------------------------------------|------------------------|----------------------------------------|------|------|-----------------------------|------|
|                                         | Compliance Description |                                        | Data | Comp | liance Description          | Data |
|                                         | N/A                    | Ramp Length (in)                       | 23.0 | Yes  | Ramp Slope (%)              | 7.8  |
|                                         | No                     | Ramp Width (in)                        | 46.0 | No   | Ramp XSlope (%)             | 3.6  |
|                                         | N/A                    | Flare Type LT                          | N/A  | N/A  | Flare Type RT               | N/A  |
|                                         | N/A                    | Flare Slope LT (%)                     | N/A  | N/A  | Flare Slope RT (%)          | N/A  |
|                                         | N/A                    | Flare Traversable LT?                  | N/A  | N/A  | Flare Traversable RT?       | N/A  |
|                                         | N/A                    | Landing Length (in)                    | N/A  | N/A  | DWS Provided?               | N/A  |
|                                         | N/A                    | Landing Width (in)                     | N/A  | N/A  | DWS Contrast?               | N/A  |
|                                         | N/A                    | Landing Slope (%)                      | N/A  | N/A  | DWS Length (in)             | N/A  |
|                                         | N/A                    | Landing X Slope (%)                    | N/A  | N/A  | DWS Full Width?             | N/A  |
|                                         | N/A                    | Landing Curb? (Y/N)                    | N/A  | N/A  | DWS Offset (in)             | N/A  |
|                                         | N/A                    | Shared Landing?                        | N/A  |      |                             |      |
|                                         | N/A                    | Gutter Ponding?                        | N/A  | N/A  | Gutter Slope (%)            | N/A  |
|                                         | N/A                    | Gutter Lip Ht (in)                     | 0.5  | N/A  | Gutter X Slope (%)          | N/A  |
|                                         | N/A                    | Painted X Walk1?                       | No   | N/A  | Painted X Walk2?            | N/A  |
|                                         |                        | X Walk 1 Direction                     | To W |      | X Walk 2 Direction          | N/A  |
|                                         | N/A                    | X Walk 1 Width (in)                    | N/A  | N/A  | X Walk 2 Width (in)         | N/A  |
|                                         |                        | X Walk 1 Slope (%)                     | 8.3  |      | X Walk 2 Slope (%)          | N/A  |
|                                         |                        | X Walk 1 X Slope (%)                   | 2.5  |      | X Walk 2 X Slope (%)        | N/A  |
|                                         | N/A                    | Ramp inside XWalk1?                    | N/A  | N/A  | Ramp inside XWalk2?         | N/A  |
|                                         |                        | Road Slope (%)                         | N/A  | N/A  | Clear Space?                | N/A  |
|                                         |                        | Road X Slope (%)                       | N/A  | N/A  | Clear Space to XWalk (in)   | N/A  |
|                                         | N/A                    | Any Obstructions?                      | N/A  | N/A  | Storm Grate/Utility Hazard? | N/A  |
|                                         |                        | Obstruction Type                       |      |      | Storm Grate/Utility Type    |      |
|                                         |                        |                                        | N/A  |      |                             | N/A  |
|                                         |                        |                                        |      | Yes  | Surface Condition? (G/P)    | Good |
|                                         |                        | ************************************** |      |      |                             |      |