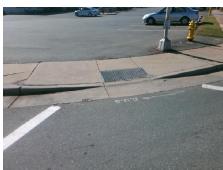

Remove & Replace Curb Ramp With Two New Directional Ramps or Equivalent.

Surveyor Notes:

N/A

PROW/ADA:

Not Found, R304.5.1, R304.5.3

Total Cost: \$ 3200.00

| Field Measurements/Component Compliance |                       |       |      |                 |                |       |
|-----------------------------------------|-----------------------|-------|------|-----------------|----------------|-------|
| Compliance Description                  |                       | Data  | Comp | liance Descrip  | Description    |       |
| N/A                                     | Ramp Length (in)      | 60.0  | Yes  | Ramp Slope (%   | 6)             | 7.6   |
| No                                      | Ramp Width (in)       | 43.0  | No   | Ramp XSlope     | (%)            | 2.9   |
| N/A                                     | Flare Type LT         | N/A   | N/A  | Flare Type RT   |                | N/A   |
| N/A                                     | Flare Slope LT (%)    | N/A   | N/A  | Flare Slope RT  | (%)            | N/A   |
| N/A                                     | Flare Traversable LT? | N/A   | N/A  | Flare Traversa  | ble RT?        | N/A   |
| N/A                                     | Landing Length (in)   | N/A   | N/A  | DWS Provided    | ?              | N/A   |
| N/A                                     | Landing Width (in)    | N/A   | N/A  | DWS Contrast    | ?              | N/A   |
| N/A                                     | Landing Slope (%)     | N/A   | N/A  | DWS Length (i   | n)             | N/A   |
| N/A                                     | Landing X Slope (%)   | N/A   | N/A  | DWS Full Widt   | h?             | N/A   |
| N/A                                     | Landing Curb? (Y/N)   | N/A   | N/A  | DWS Offset (in  | 1)             | N/A   |
| N/A                                     | Shared Landing?       | N/A   |      |                 |                |       |
| N/A                                     | Gutter Ponding?       | N/A   | N/A  | Gutter Slope (9 | %)             | N/A   |
| N/A                                     | Gutter Lip Ht (in)    | 0.5   | N/A  | Gutter X Slope  | (%)            | N/A   |
| N/A                                     | Painted X Walk1?      | Yes   | N/A  | Painted X Wall  | <b>&lt;</b> 2? | Yes   |
|                                         | X Walk 1 Direction    | To NE |      | X Walk 2 Direc  | tion           | To NW |
| N/A                                     | X Walk 1 Width (in)   | 110.0 | N/A  | X Walk 2 Width  | n (in)         | 109.0 |
|                                         | X Walk 1 Slope (%)    | 3.2   |      | X Walk 2 Slope  | e (%)          | 0.1   |
|                                         | X Walk 1 X Slope (%)  | 2.4   |      | X Walk 2 X Slo  | pe (%)         | 3.5   |
| N/A                                     | Ramp inside XWalk1?   | Yes   | N/A  | Ramp inside X   | Walk2?         | Yes   |
|                                         | Road Slope (%)        | 0.1   | N/A  | Clear Space?    |                | N/A   |
|                                         | Road X Slope (%)      | 3.4   | N/A  | Clear Space to  | XWalk (in)     | N/A   |
| N/A                                     | Any Obstructions?     | N/A   | N/A  | Storm Grate/U   | tility Hazard? | N/A   |
|                                         | Obstruction Type      |       |      | Storm Grate/U   | tility Type    |       |
|                                         |                       | N/A   |      |                 |                | N/A   |
|                                         |                       |       | Yes  | Surface Condit  | tion? (G/P)    | Good  |