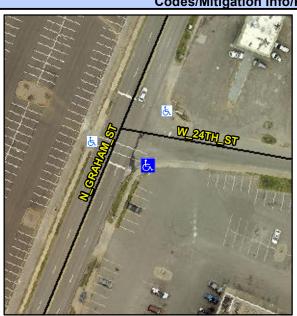

## Access Compliance Report Public Rights-of-Way (Curb Ramps)

Intersection ID: 9897 Main Street: N\_GRAHAM\_ST Cross Street: W\_24TH\_ST Location: SE

ADA ID: DADDACCBCF5D Ramp Type: PerpDiag Initial Pass/Fail: Fail Overall Compliance: No Severity Score: 10

Codes/Mitigation Info/Possible Solution

Field Measurements/Component Compliance

Street 1 Name
Stop Condition-Street 2
Street 2 Name
Stop Condition-Street 1

W 24TH ST Signal N GRAHAM ST Signal Possible Solutions: