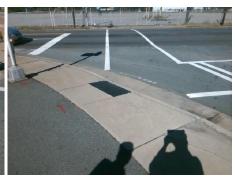

Remove & Replace Curb Ramp With Two New Directional Ramps or Equivalent.

Surveyor Notes:

N/A

PROW/ADA:

Not Found, R304.5.1, R304.5.3

Total Cost: \$ 3200.00

| Field Measurements/Component Compliance |                       |       |      |                 |                |       |
|-----------------------------------------|-----------------------|-------|------|-----------------|----------------|-------|
| Compliance Description                  |                       | Data  | Comp | liance Descrip  | Description    |       |
| N/A                                     | Ramp Length (in)      | 60.0  | Yes  | Ramp Slope (%   | 6)             | 7.6   |
| No                                      | Ramp Width (in)       | 43.0  | No   | Ramp XSlope     | (%)            | 2.9   |
| N/A                                     | Flare Type LT         | N/A   | N/A  | Flare Type RT   |                | N/A   |
| N/A                                     | Flare Slope LT (%)    | N/A   | N/A  | Flare Slope RT  | (%)            | N/A   |
| N/A                                     | Flare Traversable LT? | N/A   | N/A  | Flare Traversa  | ble RT?        | N/A   |
| N/A                                     | Landing Length (in)   | N/A   | N/A  | DWS Provided    | ?              | N/A   |
| N/A                                     | Landing Width (in)    | N/A   | N/A  | DWS Contrast    | ?              | N/A   |
| N/A                                     | Landing Slope (%)     | N/A   | N/A  | DWS Length (i   | n)             | N/A   |
| N/A                                     | Landing X Slope (%)   | N/A   | N/A  | DWS Full Widt   | h?             | N/A   |
| N/A                                     | Landing Curb? (Y/N)   | N/A   | N/A  | DWS Offset (in  | 1)             | N/A   |
| N/A                                     | Shared Landing?       | N/A   |      |                 |                |       |
| N/A                                     | Gutter Ponding?       | N/A   | N/A  | Gutter Slope (9 | %)             | N/A   |
| N/A                                     | Gutter Lip Ht (in)    | 0.5   | N/A  | Gutter X Slope  | (%)            | N/A   |
| N/A                                     | Painted X Walk1?      | Yes   | N/A  | Painted X Wall  | <b>&lt;</b> 2? | Yes   |
|                                         | X Walk 1 Direction    | To NE |      | X Walk 2 Direc  | tion           | To NW |
| N/A                                     | X Walk 1 Width (in)   | 110.0 | N/A  | X Walk 2 Width  | n (in)         | 109.0 |
|                                         | X Walk 1 Slope (%)    | 3.2   |      | X Walk 2 Slope  | e (%)          | 0.1   |
|                                         | X Walk 1 X Slope (%)  | 2.4   |      | X Walk 2 X Slo  | pe (%)         | 3.5   |
| N/A                                     | Ramp inside XWalk1?   | Yes   | N/A  | Ramp inside X   | Walk2?         | Yes   |
|                                         | Road Slope (%)        | 0.1   | N/A  | Clear Space?    |                | N/A   |
|                                         | Road X Slope (%)      | 3.4   | N/A  | Clear Space to  | XWalk (in)     | N/A   |
| N/A                                     | Any Obstructions?     | N/A   | N/A  | Storm Grate/U   | tility Hazard? | N/A   |
|                                         | Obstruction Type      |       |      | Storm Grate/U   | tility Type    |       |
|                                         |                       | N/A   |      |                 |                | N/A   |
|                                         |                       |       | Yes  | Surface Condit  | tion? (G/P)    | Good  |