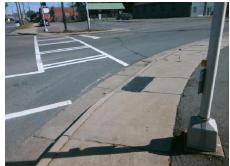

Remove & Replace Curb Ramp With Two New Directional Ramps or Equivalent.

Surveyor Notes:

N/A

PROW/ADA:

Not Found, R304.5.1, R304.5.3

Total Cost: \$ 3200.00

| Field Measurements/Component Compliance |                       |       |      |                 |                |       |
|-----------------------------------------|-----------------------|-------|------|-----------------|----------------|-------|
| Compliance Description                  |                       | Data  | Comp | liance Descrip  | Description    |       |
| N/A                                     | Ramp Length (in)      | 60.0  | Yes  | Ramp Slope (%   | 6)             | 7.6   |
| No                                      | Ramp Width (in)       | 43.0  | No   | Ramp XSlope     | (%)            | 2.9   |
| N/A                                     | Flare Type LT         | N/A   | N/A  | Flare Type RT   |                | N/A   |
| N/A                                     | Flare Slope LT (%)    | N/A   | N/A  | Flare Slope RT  | (%)            | N/A   |
| N/A                                     | Flare Traversable LT? | N/A   | N/A  | Flare Traversa  | ble RT?        | N/A   |
| N/A                                     | Landing Length (in)   | N/A   | N/A  | DWS Provided    | ?              | N/A   |
| N/A                                     | Landing Width (in)    | N/A   | N/A  | DWS Contrast    | ?              | N/A   |
| N/A                                     | Landing Slope (%)     | N/A   | N/A  | DWS Length (i   | n)             | N/A   |
| N/A                                     | Landing X Slope (%)   | N/A   | N/A  | DWS Full Widt   | h?             | N/A   |
| N/A                                     | Landing Curb? (Y/N)   | N/A   | N/A  | DWS Offset (in  | 1)             | N/A   |
| N/A                                     | Shared Landing?       | N/A   |      |                 |                |       |
| N/A                                     | Gutter Ponding?       | N/A   | N/A  | Gutter Slope (9 | %)             | N/A   |
| N/A                                     | Gutter Lip Ht (in)    | 0.5   | N/A  | Gutter X Slope  | (%)            | N/A   |
| N/A                                     | Painted X Walk1?      | Yes   | N/A  | Painted X Wall  | <b>&lt;</b> 2? | Yes   |
|                                         | X Walk 1 Direction    | To NE |      | X Walk 2 Direc  | tion           | To NW |
| N/A                                     | X Walk 1 Width (in)   | 110.0 | N/A  | X Walk 2 Width  | n (in)         | 109.0 |
|                                         | X Walk 1 Slope (%)    | 3.2   |      | X Walk 2 Slope  | e (%)          | 0.1   |
|                                         | X Walk 1 X Slope (%)  | 2.4   |      | X Walk 2 X Slo  | pe (%)         | 3.5   |
| N/A                                     | Ramp inside XWalk1?   | Yes   | N/A  | Ramp inside X   | Walk2?         | Yes   |
|                                         | Road Slope (%)        | 0.1   | N/A  | Clear Space?    |                | N/A   |
|                                         | Road X Slope (%)      | 3.4   | N/A  | Clear Space to  | XWalk (in)     | N/A   |
| N/A                                     | Any Obstructions?     | N/A   | N/A  | Storm Grate/U   | tility Hazard? | N/A   |
|                                         | Obstruction Type      |       |      | Storm Grate/U   | tility Type    |       |
|                                         |                       | N/A   |      |                 |                | N/A   |
|                                         |                       |       | Yes  | Surface Condit  | tion? (G/P)    | Good  |