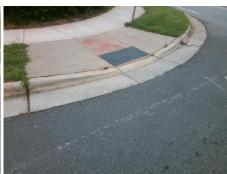

Total Cost: 3200.00

| Field Measurements/Component Compliance |                       |      |      |        |                       |      |
|-----------------------------------------|-----------------------|------|------|--------|-----------------------|------|
| Compliance Description                  |                       | Data | Comp | liance | Description           | Data |
| N/A                                     | Ramp Length (in)      | 72.5 | Yes  | Ramp   | Slope (%)             | 7.3  |
| No                                      | Ramp Width (in)       | 39.0 | No   | Ramp   | XSlope (%)            | 6.7  |
| N/A                                     | Flare Type LT         | N/A  | N/A  | Flare  | Type RT               | N/A  |
| N/A                                     | Flare Slope LT (%)    | N/A  | N/A  | Flare  | Slope RT (%)          | N/A  |
| N/A                                     | Flare Traversable LT? | N/A  | N/A  | Flare  | Traversable RT?       | N/A  |
| N/A                                     | Landing Length (in)   | N/A  | N/A  | DWS    | Provided?             | N/A  |
| N/A                                     | Landing Width (in)    | N/A  | N/A  | DWS    | Contrast?             | N/A  |
| N/A                                     | Landing Slope (%)     | N/A  | N/A  | DWS    | Length (in)           | N/A  |
| N/A                                     | Landing X Slope (%)   | N/A  | N/A  | DWS    | Full Width?           | N/A  |
| N/A                                     | Landing Curb? (Y/N)   | N/A  | N/A  | DWS    | Offset (in)           | N/A  |
| N/A                                     | Shared Landing?       | N/A  |      |        |                       |      |
| N/A                                     | Gutter Ponding?       | N/A  | N/A  | Gutte  | r Slope (%)           | N/A  |
| N/A                                     | Gutter Lip Ht (in)    | N/A  | N/A  | Gutte  | r X Slope (%)         | N/A  |
| N/A                                     | Painted X Walk1?      | No   | N/A  | Painte | ed X Walk2?           | No   |
|                                         | X Walk 1 Direction    | To S |      | X Wal  | k 2 Direction         | To E |
| N/A                                     | X Walk 1 Width (in)   | N/A  | N/A  | X Wal  | k 2 Width (in)        | N/A  |
|                                         | X Walk 1 Slope (%)    | 3.8  |      | X Wal  | k 2 Slope (%)         | 12.0 |
|                                         | X Walk 1 X Slope (%)  | 10.4 |      | X Wal  | k 2 X Slope (%)       | 2.0  |
| N/A                                     | Ramp inside XWalk1?   | N/A  | N/A  | Ramp   | inside XWalk2?        | N/A  |
|                                         | Road Slope (%)        | 7.3  | N/A  | Clear  | Space?                | N/A  |
|                                         | Road X Slope (%)      | 13.8 | N/A  | Clear  | Space to XWalk (in)   | N/A  |
| N/A                                     | Any Obstructions?     | N/A  | N/A  | Storm  | Grate/Utility Hazard? | N/A  |
|                                         | Obstruction Type      |      |      | Storm  | Grate/Utility Type    |      |
|                                         |                       | N/A  |      |        |                       | N/A  |
|                                         |                       |      | Yes  | Surfac | ce Condition? (G/P)   | Good |
|                                         |                       |      |      |        |                       |      |