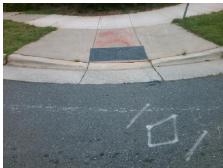

Total Cost: 3200.00

| Field Measurements/Component Compliance |                       |      |      |        |                       |      |
|-----------------------------------------|-----------------------|------|------|--------|-----------------------|------|
| Compliance Description                  |                       | Data | Comp | liance | Description           | Data |
| N/A                                     | Ramp Length (in)      | 72.5 | Yes  | Ramp   | Slope (%)             | 7.3  |
| No                                      | Ramp Width (in)       | 39.0 | No   | Ramp   | XSlope (%)            | 6.7  |
| N/A                                     | Flare Type LT         | N/A  | N/A  | Flare  | Type RT               | N/A  |
| N/A                                     | Flare Slope LT (%)    | N/A  | N/A  | Flare  | Slope RT (%)          | N/A  |
| N/A                                     | Flare Traversable LT? | N/A  | N/A  | Flare  | Traversable RT?       | N/A  |
| N/A                                     | Landing Length (in)   | N/A  | N/A  | DWS    | Provided?             | N/A  |
| N/A                                     | Landing Width (in)    | N/A  | N/A  | DWS    | Contrast?             | N/A  |
| N/A                                     | Landing Slope (%)     | N/A  | N/A  | DWS    | Length (in)           | N/A  |
| N/A                                     | Landing X Slope (%)   | N/A  | N/A  | DWS    | Full Width?           | N/A  |
| N/A                                     | Landing Curb? (Y/N)   | N/A  | N/A  | DWS    | Offset (in)           | N/A  |
| N/A                                     | Shared Landing?       | N/A  |      |        |                       |      |
| N/A                                     | Gutter Ponding?       | N/A  | N/A  | Gutte  | r Slope (%)           | N/A  |
| N/A                                     | Gutter Lip Ht (in)    | N/A  | N/A  | Gutte  | r X Slope (%)         | N/A  |
| N/A                                     | Painted X Walk1?      | No   | N/A  | Painte | ed X Walk2?           | No   |
|                                         | X Walk 1 Direction    | To S |      | X Wal  | k 2 Direction         | To E |
| N/A                                     | X Walk 1 Width (in)   | N/A  | N/A  | X Wal  | k 2 Width (in)        | N/A  |
|                                         | X Walk 1 Slope (%)    | 3.8  |      | X Wal  | k 2 Slope (%)         | 12.0 |
|                                         | X Walk 1 X Slope (%)  | 10.4 |      | X Wal  | k 2 X Slope (%)       | 2.0  |
| N/A                                     | Ramp inside XWalk1?   | N/A  | N/A  | Ramp   | inside XWalk2?        | N/A  |
|                                         | Road Slope (%)        | 7.3  | N/A  | Clear  | Space?                | N/A  |
|                                         | Road X Slope (%)      | 13.8 | N/A  | Clear  | Space to XWalk (in)   | N/A  |
| N/A                                     | Any Obstructions?     | N/A  | N/A  | Storm  | Grate/Utility Hazard? | N/A  |
|                                         | Obstruction Type      |      |      | Storm  | Grate/Utility Type    |      |
|                                         |                       | N/A  |      |        |                       | N/A  |
|                                         |                       |      | Yes  | Surfac | ce Condition? (G/P)   | Good |
|                                         |                       |      |      |        |                       |      |