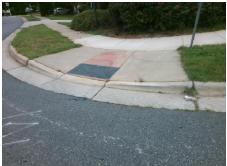

Total Cost: 3200.00

| Field Measurements/Component Compliance |                       |      |      |        |                       |      |
|-----------------------------------------|-----------------------|------|------|--------|-----------------------|------|
| Compliance Description                  |                       | Data | Comp | liance | Description           | Data |
| N/A                                     | Ramp Length (in)      | 72.5 | Yes  | Ramp   | Slope (%)             | 7.3  |
| No                                      | Ramp Width (in)       | 39.0 | No   | Ramp   | XSlope (%)            | 6.7  |
| N/A                                     | Flare Type LT         | N/A  | N/A  | Flare  | Type RT               | N/A  |
| N/A                                     | Flare Slope LT (%)    | N/A  | N/A  | Flare  | Slope RT (%)          | N/A  |
| N/A                                     | Flare Traversable LT? | N/A  | N/A  | Flare  | Traversable RT?       | N/A  |
| N/A                                     | Landing Length (in)   | N/A  | N/A  | DWS    | Provided?             | N/A  |
| N/A                                     | Landing Width (in)    | N/A  | N/A  | DWS    | Contrast?             | N/A  |
| N/A                                     | Landing Slope (%)     | N/A  | N/A  | DWS    | Length (in)           | N/A  |
| N/A                                     | Landing X Slope (%)   | N/A  | N/A  | DWS    | Full Width?           | N/A  |
| N/A                                     | Landing Curb? (Y/N)   | N/A  | N/A  | DWS    | Offset (in)           | N/A  |
| N/A                                     | Shared Landing?       | N/A  |      |        |                       |      |
| N/A                                     | Gutter Ponding?       | N/A  | N/A  | Gutte  | r Slope (%)           | N/A  |
| N/A                                     | Gutter Lip Ht (in)    | N/A  | N/A  | Gutte  | r X Slope (%)         | N/A  |
| N/A                                     | Painted X Walk1?      | No   | N/A  | Painte | ed X Walk2?           | No   |
|                                         | X Walk 1 Direction    | To S |      | X Wal  | k 2 Direction         | To E |
| N/A                                     | X Walk 1 Width (in)   | N/A  | N/A  | X Wal  | k 2 Width (in)        | N/A  |
|                                         | X Walk 1 Slope (%)    | 3.8  |      | X Wal  | k 2 Slope (%)         | 12.0 |
|                                         | X Walk 1 X Slope (%)  | 10.4 |      | X Wal  | k 2 X Slope (%)       | 2.0  |
| N/A                                     | Ramp inside XWalk1?   | N/A  | N/A  | Ramp   | inside XWalk2?        | N/A  |
|                                         | Road Slope (%)        | 7.3  | N/A  | Clear  | Space?                | N/A  |
|                                         | Road X Slope (%)      | 13.8 | N/A  | Clear  | Space to XWalk (in)   | N/A  |
| N/A                                     | Any Obstructions?     | N/A  | N/A  | Storm  | Grate/Utility Hazard? | N/A  |
|                                         | Obstruction Type      |      |      | Storm  | Grate/Utility Type    |      |
|                                         |                       | N/A  |      |        |                       | N/A  |
|                                         |                       |      | Yes  | Surfac | ce Condition? (G/P)   | Good |
|                                         |                       |      |      |        |                       |      |