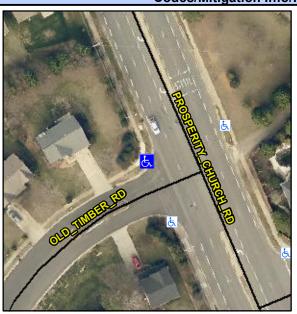

## **Access Compliance Report Public Rights-of-Way** (Curb Ramps)

Intersection ID: 3150 Main Street: OLD TIMBER RD **Cross Street: PROSPERITY CHURCH RD** Location: NW **ADA ID: DADF517ECCCF** Ramp Type: PerpDiag Initial Pass/Fail: Fail **Overall Compliance: No** Severity Score: 21.25

**Codes/Mitigation Info/Possible Solution** 

Street 1 Name Stop Condition-Street 2 Street 2 Name Stop Condition-Street 1

**OLD TIMBER RD** StopSign PROSPERITY CHURCH RD None

Possible Solutions: **Remove & Replace Curb Ramp With Two New Directional Ramps or** Equivalent. Surveyor Notes: N/A PROW/ADA: Not Found, R304.5.1, R304.5.3