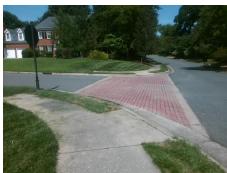

## Field Measurements/Component Compliance

Street 1 Name
Stop Condition-Street 2
Street 2 Name
Stop Condition-Street 1

BIRNEN DR None DEER SPRING LN StopSign Remove & Replace Curb Ramp With Two New Directional Ramps or Equivalent.

Surveyor Notes:

N/A

PROW/ADA:

R304.2.2, R304.5.3

I DR Ione 3 LN Sign

Total Cost: \$ 3200.00

| Cor | mpliance Description  | Data  | Comp | oliance | Description           | Data  |
|-----|-----------------------|-------|------|---------|-----------------------|-------|
| N/A | Ramp Length (in)      | 48.0  | No   | Ramp    | Slope (%)             | 10.0  |
| Yes | Ramp Width (in)       | 48.0  | No   | Ramp    | XSlope (%)            | 3.2   |
| N/A | Flare Type LT         | N/A   | N/A  | Flare 1 | Type RT               | N/A   |
| N/A | Flare Slope LT (%)    | N/A   | N/A  | Flare S | Slope RT (%)          | N/A   |
| N/A | Flare Traversable LT? | N/A   | N/A  | Flare 1 | Traversable RT?       | N/A   |
| N/A | Landing Length (in)   | N/A   | N/A  | DWS I   | Provided?             | N/A   |
| N/A | Landing Width (in)    | N/A   | N/A  | DWS (   | Contrast?             | N/A   |
| N/A | Landing Slope (%)     | N/A   | N/A  | DWS I   | _ength (in)           | N/A   |
| N/A | Landing X Slope (%)   | N/A   | N/A  | DWS F   | -ull Width?           | N/A   |
| N/A | Landing Curb? (Y/N)   | N/A   | N/A  | DWS (   | Offset (in)           | N/A   |
| N/A | Shared Landing?       | N/A   |      |         |                       |       |
| N/A | Gutter Ponding?       | N/A   | N/A  | Gutter  | Slope (%)             | N/A   |
| N/A | Gutter Lip Ht (in)    | 1.0   | N/A  | Gutter  | X Slope (%)           | N/A   |
| N/A | Painted X Walk1?      | No    | N/A  | Painte  | d X Walk2?            | No    |
|     | X Walk 1 Direction    | To NE |      | X Wall  | c 2 Direction         | To NW |
| N/A | X Walk 1 Width (in)   | N/A   | N/A  | X Wall  | c 2 Width (in)        | N/A   |
|     | X Walk 1 Slope (%)    | 2.0   |      | X Wall  | c 2 Slope (%)         | 1.9   |
|     | X Walk 1 X Slope (%)  | 0.2   |      | X Wall  | ( 2 X Slope (%)       | 0.3   |
| N/A | Ramp inside XWalk1?   | N/A   | N/A  | Ramp    | inside XWalk2?        | N/A   |
|     | Road Slope (%)        | 0.8   | N/A  | Clear   | Space?                | N/A   |
|     | Road X Slope (%)      | 0.7   | N/A  | Clear   | Space to XWalk (in)   | N/A   |
| N/A | Any Obstructions?     | N/A   | N/A  | Storm   | Grate/Utility Hazard? | N/A   |
|     | Obstruction Type      |       |      | Storm   | Grate/Utility Type    |       |
|     |                       | N/A   |      |         |                       | N/A   |