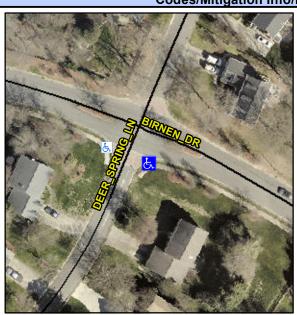

## Access Compliance Report Public Rights-of-Way (Curb Ramps)

Intersection ID: 24456 Main Street: BIRNEN\_DR Cross Street: DEER SPRING\_LN Location: S

ADA ID: DAE4D60E8DB7 Ramp Type: PerpDiag Initial Pass/Fail: Fail Overall Compliance: No Severity Score: 13.75

## Field Measurements/Component Compliance

Street 1 Name
Stop Condition-Street 2
Street 2 Name
Stop Condition-Street 1

BIRNEN DR None DEER SPRING LN StopSign Remove & Replace Curb Ramp With Two New Directional Ramps or Equivalent.