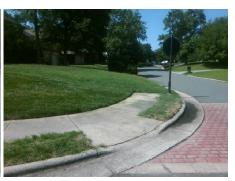

## Field Measurements/Component Compliance

Street 1 Name
Stop Condition-Street 2
Street 2 Name
Stop Condition-Street 1

BIRNEN DR None DEER SPRING LN StopSign Remove & Replace Curb Ramp With Two New Directional Ramps or Equivalent.

Surveyor Notes:

N/A

PROW/ADA:

R304.2.2, R304.5.3

I DR Ione 3 LN Sign

Total Cost: \$ 3200.00

| Cor | mpliance Description  | Data  | Comp | oliance | Description           | Data  |
|-----|-----------------------|-------|------|---------|-----------------------|-------|
| N/A | Ramp Length (in)      | 48.0  | No   | Ramp    | Slope (%)             | 10.0  |
| Yes | Ramp Width (in)       | 48.0  | No   | Ramp    | XSlope (%)            | 3.2   |
| N/A | Flare Type LT         | N/A   | N/A  | Flare 1 | Type RT               | N/A   |
| N/A | Flare Slope LT (%)    | N/A   | N/A  | Flare S | Slope RT (%)          | N/A   |
| N/A | Flare Traversable LT? | N/A   | N/A  | Flare 1 | Traversable RT?       | N/A   |
| N/A | Landing Length (in)   | N/A   | N/A  | DWS I   | Provided?             | N/A   |
| N/A | Landing Width (in)    | N/A   | N/A  | DWS (   | Contrast?             | N/A   |
| N/A | Landing Slope (%)     | N/A   | N/A  | DWS I   | _ength (in)           | N/A   |
| N/A | Landing X Slope (%)   | N/A   | N/A  | DWS F   | -ull Width?           | N/A   |
| N/A | Landing Curb? (Y/N)   | N/A   | N/A  | DWS (   | Offset (in)           | N/A   |
| N/A | Shared Landing?       | N/A   |      |         |                       |       |
| N/A | Gutter Ponding?       | N/A   | N/A  | Gutter  | Slope (%)             | N/A   |
| N/A | Gutter Lip Ht (in)    | 1.0   | N/A  | Gutter  | X Slope (%)           | N/A   |
| N/A | Painted X Walk1?      | No    | N/A  | Painte  | d X Walk2?            | No    |
|     | X Walk 1 Direction    | To NE |      | X Wall  | c 2 Direction         | To NW |
| N/A | X Walk 1 Width (in)   | N/A   | N/A  | X Wall  | c 2 Width (in)        | N/A   |
|     | X Walk 1 Slope (%)    | 2.0   |      | X Wall  | c 2 Slope (%)         | 1.9   |
|     | X Walk 1 X Slope (%)  | 0.2   |      | X Wall  | ( 2 X Slope (%)       | 0.3   |
| N/A | Ramp inside XWalk1?   | N/A   | N/A  | Ramp    | inside XWalk2?        | N/A   |
|     | Road Slope (%)        | 0.8   | N/A  | Clear   | Space?                | N/A   |
|     | Road X Slope (%)      | 0.7   | N/A  | Clear   | Space to XWalk (in)   | N/A   |
| N/A | Any Obstructions?     | N/A   | N/A  | Storm   | Grate/Utility Hazard? | N/A   |
|     | Obstruction Type      |       |      | Storm   | Grate/Utility Type    |       |
|     |                       | N/A   |      |         |                       | N/A   |