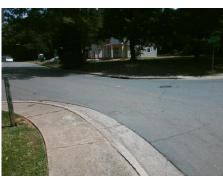

## **Access Compliance Report Public Rights-of-Way** (Curb Ramps)

Intersection ID: 15523 Main Street: ORANGE\_ST Cross Street: SAM\_DRENAN\_RD Location: NW **ADA ID: DAE56917FB24** Ramp Type: PerpDiag Initial Pass/Fail: Fail **Overall Compliance: No Severity Score:** 10

**Codes/Mitigation Info/Possible Solution** 

Street 1 Name Stop Condition-Street 2 Street 2 Name Stop Condition-Street 1 SAM DRENAN RD None **ORANGE ST** StopSign

Possible Solutions: Remove & Replace Curb Ramp With Two New Directional Ramps or Equivalent. Surveyor Notes: N/A PROW/ADA: Not Found, R304.5.1, R304.5.3