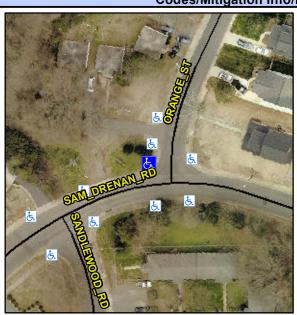

## **Access Compliance Report Public Rights-of-Way** (Curb Ramps)

Intersection ID: 15523 Main Street: ORANGE\_ST Cross Street: SAM\_DRENAN\_RD Location: NW **ADA ID: DAE56917FB24** Ramp Type: PerpDiag Initial Pass/Fail: Fail **Overall Compliance: No Severity Score:** 10

**Codes/Mitigation Info/Possible Solution** 

Street 1 Name Stop Condition-Street 2 Street 2 Name Stop Condition-Street 1 SAM DRENAN RD None **ORANGE ST** StopSign

Possible Solutions: Remove & Replace Curb Ramp With Two New Directional Ramps or Equivalent. Surveyor Notes: N/A PROW/ADA: Not Found, R304.5.1, R304.5.3