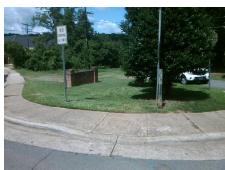

## **Access Compliance Report Public Rights-of-Way** (Curb Ramps)

Intersection ID: 15523 Main Street: ORANGE\_ST Cross Street: SAM\_DRENAN\_RD Location: NW **ADA ID: DAE56917FB24** Ramp Type: PerpDiag Initial Pass/Fail: Fail **Overall Compliance: No Severity Score:** 10

**Codes/Mitigation Info/Possible Solution** 

Street 1 Name Stop Condition-Street 2 Street 2 Name Stop Condition-Street 1 SAM DRENAN RD None **ORANGE ST** StopSign

Possible Solutions: Remove & Replace Curb Ramp With Two New Directional Ramps or Equivalent. Surveyor Notes: N/A PROW/ADA: Not Found, R304.5.1, R304.5.3