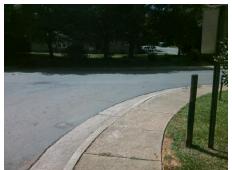

## **Access Compliance Report Public Rights-of-Way** (Curb Ramps)

Intersection ID: 15523 Main Street: ORANGE\_ST Cross Street: SAM\_DRENAN\_RD Location: NW **ADA ID: DAE56917FB24** Ramp Type: PerpDiag Initial Pass/Fail: Fail **Overall Compliance: No Severity Score:** 10

**Codes/Mitigation Info/Possible Solution** 

Street 1 Name Stop Condition-Street 2 Street 2 Name Stop Condition-Street 1 SAM DRENAN RD None **ORANGE ST** StopSign

Possible Solutions: Remove & Replace Curb Ramp With Two New Directional Ramps or Equivalent. Surveyor Notes: N/A PROW/ADA: Not Found, R304.5.1, R304.5.3