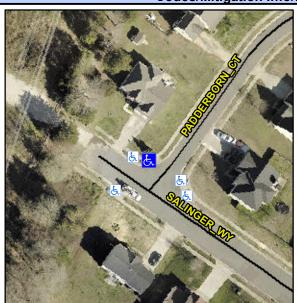

## **Access Compliance Report Public Rights-of-Way** (Curb Ramps)

Intersection ID: 29416 Main Street: PADDERBORN CT **Cross Street: SALINGER WY** Location: N Initial Pass/Fail: Fail **Overall Compliance: No Severity Score:** 22.5 **ADA ID: DAE844C532F4** Ramp Type: Perp

## Field Measurements/Component Compliance

Street 1 Name PADDERBORN CT Stop Condition-Street 2 StopSign N/A Street 2 Name Stop Condition-Street 1 N/A Possible Solutions: Remove & Replace Entire Ramp. Surveyor Notes: N/A PROW/ADA: Not Found, R304.5.1, R304.2.2, R304.5.3