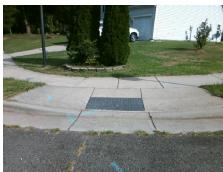

Total Cost: 1850.00

Compliance Description Data Compliance Description Data No N/A Ramp Length (in) 50.0 Ramp Slope (%) 9.8 47.5 No Ramp XSlope (%) No Ramp Width (in) 3.7 N/A N/A Flare Type LT N/A Flare Type RT N/A N/A N/A N/A Flare Slope RT (%) N/A Flare Slope LT (%) N/A Flare Traversable LT? N/A N/A Flare Traversable RT? N/A N/A N/A N/A **DWS Provided?** N/A Landing Length (in) N/A Landing Width (in) N/A N/A **DWS Contrast?** N/A N/A N/A N/A Landing Slope (%) DWS Length (in) N/A N/A Landing X Slope (%) N/A N/A DWS Full Width? N/A N/A Landing Curb? (Y/N) N/A N/A DWS Offset (in) N/A N/A N/A Shared Landing? N/A **Gutter Ponding?** N/A N/A Gutter Slope (%) N/A N/A Gutter Lip Ht (in) N/A N/A Gutter X Slope (%) N/A N/A Painted X Walk1? No N/A Painted X Walk2? N/A X Walk 1 Direction To SE X Walk 2 Direction N/A N/A N/A X Walk 1 Width (in) X Walk 2 Width (in) N/A X Walk 1 Slope (%) X Walk 2 Slope (%) N/A 2.4 X Walk 1 X Slope (%) 2.3 X Walk 2 X Slope (%) N/A N/A N/A N/A Ramp inside XWalk2? Ramp inside XWalk1? N/A Road Slope (%) N/A N/A Clear Space? N/A N/A Road X Slope (%) N/A Clear Space to XWalk (in) N/A N/A N/A Any Obstructions? N/A Storm Grate/Utility Hazard? N/A **Obstruction Type** Storm Grate/Utility Type N/A N/A Yes Surface Condition? (G/P) Good