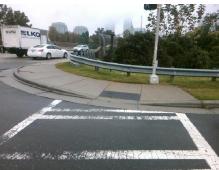

## **Access Compliance Report Public Rights-of-Way** (Curb Ramps)

Data

9.0

4.6

N/A

Good

Cross Street: NC MUSIC FACTORY BV Intersection ID: 11227 Main Street: N GRAHAM ST Location: SW **ADA ID: DAEDC3EF941D** Ramp Type: Perp Initial Pass/Fail: Fail **Overall Compliance: No** Severity Score: 13.75

Flare Traversable LT?

NC MUSIC FACTORY BV Street 1 Name Stop Condition-Street 2 Signal N/A Street 2 Name Stop Condition-Street 1 N/A

| Possible Solutions:           | Compli | ance                          | Description     |
|-------------------------------|--------|-------------------------------|-----------------|
| Remove & Replace Entire Ramp. | N/A    | Ramp Width (in) Flare Type LT |                 |
| ·                             | Yes    |                               |                 |
|                               | N/A    |                               |                 |
|                               | N/A    |                               |                 |
|                               | N/A    | Flare                         | Traversable LT  |
|                               | N/A    | Land                          | ing Length (in) |
| Surveyor Notes:               | N/A    | Land                          | ing Width (in)  |
| N/A                           | N/A    | Land                          | ing Slope (%)   |
|                               | N/A    | Land                          | ing X Slope (%  |
|                               | N/A    | Land                          | ing Curb? (Y/N  |
|                               | N/A    | Share                         | ed Landing?     |
| PROW/ADA:                     | N/A    | Gutte                         | er Ponding?     |
| Not Found, R304.2.2, R304.5.3 | N/A    | Gutte                         | er Lip Ht (in)  |
|                               | N/A    | Paint                         | ed X Walk1?     |
|                               |        | X Wa                          | lk 1 Direction  |
|                               | N/A    | X Wa                          | lk 1 Width (in) |
|                               |        | X Wa                          | ilk 1 Slope (%) |
|                               |        | X Wa                          | lk 1 X Slope (% |
|                               | N/A    | Ram                           | o inside XWalk  |
|                               |        | Road                          | Slope (%)       |