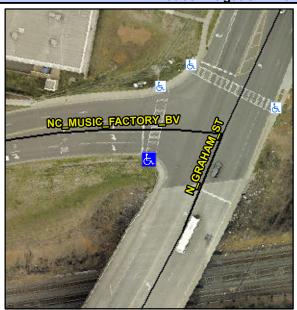

## **Access Compliance Report Public Rights-of-Way** (Curb Ramps)

Data

9.0

4.6

N/A

Good

Cross Street: NC MUSIC FACTORY BV Intersection ID: 11227 Main Street: N GRAHAM ST Location: SW **ADA ID: DAEDC3EF941D** Ramp Type: Perp Initial Pass/Fail: Fail **Overall Compliance: No** Severity Score: 13.75