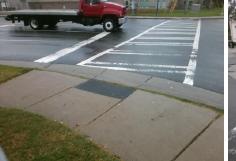

## **Access Compliance Report Public Rights-of-Way** (Curb Ramps)

Data

9.0

4.6

N/A

Good

Cross Street: NC MUSIC FACTORY BV Intersection ID: 11227 Main Street: N GRAHAM ST Location: SW **ADA ID: DAEDC3EF941D** Ramp Type: Perp Initial Pass/Fail: Fail **Overall Compliance: No** Severity Score: 13.75

Flare Traversable LT?

NC MUSIC FACTORY BV Street 1 Name Stop Condition-Street 2 Signal N/A Street 2 Name Stop Condition-Street 1 N/A

| Possible Solutions:           | Compli | ance                          | Description     |
|-------------------------------|--------|-------------------------------|-----------------|
| Remove & Replace Entire Ramp. | N/A    | Ramp Width (in) Flare Type LT |                 |
| ·                             | Yes    |                               |                 |
|                               | N/A    |                               |                 |
|                               | N/A    |                               |                 |
|                               | N/A    | Flare                         | Traversable LT  |
|                               | N/A    | Land                          | ing Length (in) |
| Surveyor Notes:               | N/A    | Land                          | ing Width (in)  |
| N/A                           | N/A    | Land                          | ing Slope (%)   |
|                               | N/A    | Land                          | ing X Slope (%  |
|                               | N/A    | Land                          | ing Curb? (Y/N  |
|                               | N/A    | Share                         | ed Landing?     |
| PROW/ADA:                     | N/A    | Gutte                         | er Ponding?     |
| Not Found, R304.2.2, R304.5.3 | N/A    | Gutte                         | er Lip Ht (in)  |
|                               | N/A    | Paint                         | ed X Walk1?     |
|                               |        | X Wa                          | lk 1 Direction  |
|                               | N/A    | X Wa                          | lk 1 Width (in) |
|                               |        | X Wa                          | ilk 1 Slope (%) |
|                               |        | X Wa                          | lk 1 X Slope (% |
|                               | N/A    | Ram                           | o inside XWalk  |
|                               |        | Road                          | Slope (%)       |