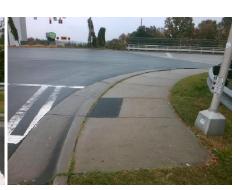

## **Access Compliance Report Public Rights-of-Way** (Curb Ramps)

Data

9.0

4.6

N/A

Good

Cross Street: NC MUSIC FACTORY BV Intersection ID: 11227 Main Street: N GRAHAM ST Location: SW **ADA ID: DAEDC3EF941D** Ramp Type: Perp Initial Pass/Fail: Fail **Overall Compliance: No** Severity Score: 13.75

Flare Traversable LT?

NC MUSIC FACTORY BV Street 1 Name Stop Condition-Street 2 Signal N/A Street 2 Name Stop Condition-Street 1 N/A

| Possible Solutions:           | Compli | ance                          | Description     |
|-------------------------------|--------|-------------------------------|-----------------|
| Remove & Replace Entire Ramp. | N/A    | Ramp Width (in) Flare Type LT |                 |
| ·                             | Yes    |                               |                 |
|                               | N/A    |                               |                 |
|                               | N/A    |                               |                 |
|                               | N/A    | Flare                         | Traversable LT  |
|                               | N/A    | Land                          | ing Length (in) |
| Surveyor Notes:               | N/A    | Land                          | ing Width (in)  |
| N/A                           | N/A    | Land                          | ing Slope (%)   |
|                               | N/A    | Land                          | ing X Slope (%  |
|                               | N/A    | Land                          | ing Curb? (Y/N  |
|                               | N/A    | Share                         | ed Landing?     |
| PROW/ADA:                     | N/A    | Gutte                         | er Ponding?     |
| Not Found, R304.2.2, R304.5.3 | N/A    | Gutte                         | er Lip Ht (in)  |
|                               | N/A    | Paint                         | ed X Walk1?     |
|                               |        | X Wa                          | lk 1 Direction  |
|                               | N/A    | X Wa                          | lk 1 Width (in) |
|                               |        | X Wa                          | ilk 1 Slope (%) |
|                               |        | X Wa                          | lk 1 X Slope (% |
|                               | N/A    | Ram                           | o inside XWalk  |
|                               |        | Road                          | Slope (%)       |