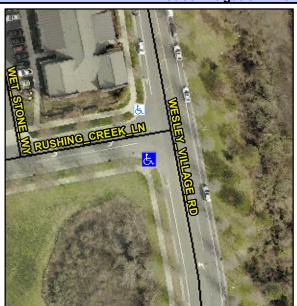

## Access Compliance Report Public Rights-of-Way (Curb Ramps)

N/A

Good

Intersection ID: 51574 Main Street: RUSHING\_CREK\_LN Cross Street: WESLEY\_VILLAGE\_RD Location: S

ADA ID: DAEF651C8EDE Ramp Type: Perp Initial Pass/Fail: Fail Overall Compliance: No Severity Score: 10