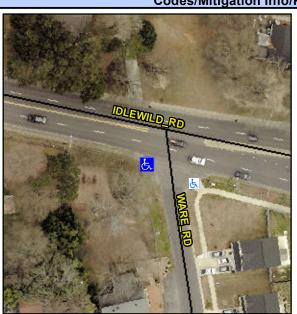

## Access Compliance Report Public Rights-of-Way (Curb Ramps)

Intersection ID: 17362 Main Street: IDLEWILD\_RD Cross Street: WARE\_RD Location: SW

ADA ID: DAF0CF974941 Ramp Type: PerpDiag Initial Pass/Fail: Fail Overall Compliance: No Severity Score: 13.75