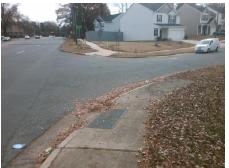

## Field Measurements/Component Compliance

Street 1 Name
Stop Condition-Street 2
Street 2 Name
Stop Condition-Street 1

WARE RD StopSign IDLEWILD RD None Possible Solutions:

Remove & Replace Curb Ramp With Two New Directional Ramps or Equivalent.

Surveyor Notes:

N/A

PROW/ADA:

Not Found, R304.2.2, R304.5.3

Total Cost: \$ 3200.00

| Comp | liance Description    | Data  | Comp | liance | Description             | Data  |
|------|-----------------------|-------|------|--------|-------------------------|-------|
| N/A  | Ramp Length (in)      | 57.0  | No   | Ramp   | Slope (%)               | 9.0   |
| Yes  | Ramp Width (in)       | 48.0  | No   | Ramp   | XSlope (%)              | 4.0   |
| N/A  | Flare Type LT         | N/A   | N/A  | Flare  | Type RT                 | N/A   |
| N/A  | Flare Slope LT (%)    | N/A   | N/A  | Flare  | Slope RT (%)            | N/A   |
| N/A  | Flare Traversable LT? | N/A   | N/A  | Flare  | Traversable RT?         | N/A   |
| N/A  | Landing Length (in)   | N/A   | N/A  | DWS    | Provided?               | N/A   |
| N/A  | Landing Width (in)    | N/A   | N/A  | DWS    | Contrast?               | N/A   |
| N/A  | Landing Slope (%)     | N/A   | N/A  | DWS    | Length (in)             | N/A   |
| N/A  | Landing X Slope (%)   | N/A   | N/A  | DWS    | Full Width?             | N/A   |
| N/A  | Landing Curb? (Y/N)   | N/A   | N/A  | DWS    | Offset (in)             | N/A   |
| N/A  | Shared Landing?       | N/A   |      |        |                         |       |
| N/A  | Gutter Ponding?       | N/A   | N/A  | Gutte  | er Slope (%)            | N/A   |
| N/A  | Gutter Lip Ht (in)    | N/A   | N/A  | Gutte  | r X Slope (%)           | N/A   |
| N/A  | Painted X Walk1?      | No    | N/A  | Paint  | ed X Walk2?             | No    |
|      | X Walk 1 Direction    | To SE |      | X Wa   | lk 2 Direction          | To NE |
| N/A  | X Walk 1 Width (in)   | N/A   | N/A  | X Wa   | lk 2 Width (in)         | N/A   |
|      | X Walk 1 Slope (%)    | 2.7   |      | X Wa   | lk 2 Slope (%)          | 13.1  |
|      | X Walk 1 X Slope (%)  | 8.3   |      | X Wa   | lk 2 X Slope (%)        | 2.2   |
| N/A  | Ramp inside XWalk1?   | N/A   | N/A  | Ramp   | inside XWalk2?          | N/A   |
|      | Road Slope (%)        | 3.4   | N/A  | Clear  | Space?                  | N/A   |
|      | Road X Slope (%)      | 11.0  | N/A  | Clear  | Space to XWalk (in)     | N/A   |
| N/A  | Any Obstructions?     | N/A   | N/A  | Storm  | n Grate/Utility Hazard? | N/A   |
|      | Obstruction Type      |       | l    | Storm  | n Grate/Utility Type    |       |
|      |                       | N/A   |      |        |                         | N/A   |
|      |                       |       | Yes  | Surfa  | ce Condition? (G/P)     | Good  |