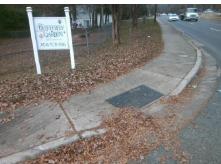

## Field Measurements/Component Compliance

Street 1 Name
Stop Condition-Street 2
Street 2 Name
Stop Condition-Street 1

WARE RD StopSign IDLEWILD RD None Possible Solutions:

Remove & Replace Curb Ramp With Two New Directional Ramps or Equivalent.

Surveyor Notes:

N/A

PROW/ADA:

Not Found, R304.2.2, R304.5.3

Total Cost: \$ 3200.00

| Comp | liance Description    | Data  | Comp | liance | Description             | Data  |
|------|-----------------------|-------|------|--------|-------------------------|-------|
| N/A  | Ramp Length (in)      | 57.0  | No   | Ramp   | Slope (%)               | 9.0   |
| Yes  | Ramp Width (in)       | 48.0  | No   | Ramp   | XSlope (%)              | 4.0   |
| N/A  | Flare Type LT         | N/A   | N/A  | Flare  | Type RT                 | N/A   |
| N/A  | Flare Slope LT (%)    | N/A   | N/A  | Flare  | Slope RT (%)            | N/A   |
| N/A  | Flare Traversable LT? | N/A   | N/A  | Flare  | Traversable RT?         | N/A   |
| N/A  | Landing Length (in)   | N/A   | N/A  | DWS    | Provided?               | N/A   |
| N/A  | Landing Width (in)    | N/A   | N/A  | DWS    | Contrast?               | N/A   |
| N/A  | Landing Slope (%)     | N/A   | N/A  | DWS    | Length (in)             | N/A   |
| N/A  | Landing X Slope (%)   | N/A   | N/A  | DWS    | Full Width?             | N/A   |
| N/A  | Landing Curb? (Y/N)   | N/A   | N/A  | DWS    | Offset (in)             | N/A   |
| N/A  | Shared Landing?       | N/A   |      |        |                         |       |
| N/A  | Gutter Ponding?       | N/A   | N/A  | Gutte  | er Slope (%)            | N/A   |
| N/A  | Gutter Lip Ht (in)    | N/A   | N/A  | Gutte  | r X Slope (%)           | N/A   |
| N/A  | Painted X Walk1?      | No    | N/A  | Paint  | ed X Walk2?             | No    |
|      | X Walk 1 Direction    | To SE |      | X Wa   | lk 2 Direction          | To NE |
| N/A  | X Walk 1 Width (in)   | N/A   | N/A  | X Wa   | lk 2 Width (in)         | N/A   |
|      | X Walk 1 Slope (%)    | 2.7   |      | X Wa   | lk 2 Slope (%)          | 13.1  |
|      | X Walk 1 X Slope (%)  | 8.3   |      | X Wa   | lk 2 X Slope (%)        | 2.2   |
| N/A  | Ramp inside XWalk1?   | N/A   | N/A  | Ramp   | inside XWalk2?          | N/A   |
|      | Road Slope (%)        | 3.4   | N/A  | Clear  | Space?                  | N/A   |
|      | Road X Slope (%)      | 11.0  | N/A  | Clear  | Space to XWalk (in)     | N/A   |
| N/A  | Any Obstructions?     | N/A   | N/A  | Storm  | n Grate/Utility Hazard? | N/A   |
|      | Obstruction Type      |       | l    | Storm  | n Grate/Utility Type    |       |
|      |                       | N/A   |      |        |                         | N/A   |
|      |                       |       | Yes  | Surfa  | ce Condition? (G/P)     | Good  |