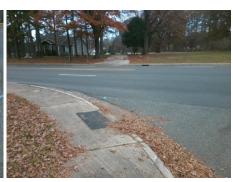

## Field Measurements/Component Compliance

Street 1 Name
Stop Condition-Street 2
Street 2 Name
Stop Condition-Street 1

WARE RD StopSign IDLEWILD RD None Possible Solutions:

Remove & Replace Curb Ramp With Two New Directional Ramps or Equivalent.

Surveyor Notes:

N/A

PROW/ADA:

Not Found, R304.2.2, R304.5.3

Total Cost: \$ 3200.00

| Comp | liance Description    | Data  | Comp | liance | Description             | Data  |
|------|-----------------------|-------|------|--------|-------------------------|-------|
| N/A  | Ramp Length (in)      | 57.0  | No   | Ramp   | Slope (%)               | 9.0   |
| Yes  | Ramp Width (in)       | 48.0  | No   | Ramp   | XSlope (%)              | 4.0   |
| N/A  | Flare Type LT         | N/A   | N/A  | Flare  | Type RT                 | N/A   |
| N/A  | Flare Slope LT (%)    | N/A   | N/A  | Flare  | Slope RT (%)            | N/A   |
| N/A  | Flare Traversable LT? | N/A   | N/A  | Flare  | Traversable RT?         | N/A   |
| N/A  | Landing Length (in)   | N/A   | N/A  | DWS    | Provided?               | N/A   |
| N/A  | Landing Width (in)    | N/A   | N/A  | DWS    | Contrast?               | N/A   |
| N/A  | Landing Slope (%)     | N/A   | N/A  | DWS    | Length (in)             | N/A   |
| N/A  | Landing X Slope (%)   | N/A   | N/A  | DWS    | Full Width?             | N/A   |
| N/A  | Landing Curb? (Y/N)   | N/A   | N/A  | DWS    | Offset (in)             | N/A   |
| N/A  | Shared Landing?       | N/A   |      |        |                         |       |
| N/A  | Gutter Ponding?       | N/A   | N/A  | Gutte  | er Slope (%)            | N/A   |
| N/A  | Gutter Lip Ht (in)    | N/A   | N/A  | Gutte  | r X Slope (%)           | N/A   |
| N/A  | Painted X Walk1?      | No    | N/A  | Paint  | ed X Walk2?             | No    |
|      | X Walk 1 Direction    | To SE |      | X Wa   | lk 2 Direction          | To NE |
| N/A  | X Walk 1 Width (in)   | N/A   | N/A  | X Wa   | lk 2 Width (in)         | N/A   |
|      | X Walk 1 Slope (%)    | 2.7   |      | X Wa   | lk 2 Slope (%)          | 13.1  |
|      | X Walk 1 X Slope (%)  | 8.3   |      | X Wa   | lk 2 X Slope (%)        | 2.2   |
| N/A  | Ramp inside XWalk1?   | N/A   | N/A  | Ramp   | inside XWalk2?          | N/A   |
|      | Road Slope (%)        | 3.4   | N/A  | Clear  | Space?                  | N/A   |
|      | Road X Slope (%)      | 11.0  | N/A  | Clear  | Space to XWalk (in)     | N/A   |
| N/A  | Any Obstructions?     | N/A   | N/A  | Storm  | n Grate/Utility Hazard? | N/A   |
|      | Obstruction Type      |       | l    | Storm  | n Grate/Utility Type    |       |
|      |                       | N/A   |      |        |                         | N/A   |
|      |                       |       | Yes  | Surfa  | ce Condition? (G/P)     | Good  |