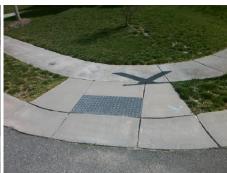

## Access Compliance Report Public Rights-of-Way (Curb Ramps)

Intersection ID: N/A Main Street: BRECKFIELD\_CT Cross Street: HALKIRK\_MANOR\_LN Location: SE

ADA ID: DAF266FC0763 Ramp Type: PerpDiag Initial Pass/Fail: Fail Overall Compliance: No Severity Score: 21.25

Codes/Mitigation Info/Possible Solution

Field Measurements/Component Compliance

Street 1 Name
Stop Condition-Street 2
Street 2 Name
Stop Condition-Street 1

HALKIRK MANOR LN StopSign BRECKFIELD CT None Possible Solutions:

Remove & Replace Curb Ramp With Two New Directional Ramps or Equivalent.

Surveyor Notes:

N/A

PROW/ADA:

Not Found, R304.5.1, R304.2.2

Total Cost: \$ 3200.00

| Field Measurements/Component Compliance |     |                       |       |                        |                             |       |
|-----------------------------------------|-----|-----------------------|-------|------------------------|-----------------------------|-------|
| Compliance Description                  |     |                       | Data  | Compliance Description |                             | Data  |
|                                         | N/A | Ramp Length (in)      | 49.0  | No                     | Ramp Slope (%)              | 9.0   |
|                                         | No  | Ramp Width (in)       | 47.0  | Yes                    | Ramp XSlope (%)             | 1.7   |
|                                         | N/A | Flare Type LT         | N/A   | N/A                    | Flare Type RT               | N/A   |
|                                         | N/A | Flare Slope LT (%)    | N/A   | N/A                    | Flare Slope RT (%)          | N/A   |
|                                         | N/A | Flare Traversable LT? | N/A   | N/A                    | Flare Traversable RT?       | N/A   |
|                                         | N/A | Landing Length (in)   | N/A   | N/A                    | DWS Provided?               | N/A   |
|                                         | N/A | Landing Width (in)    | N/A   | N/A                    | DWS Contrast?               | N/A   |
|                                         | N/A | Landing Slope (%)     | N/A   | N/A                    | DWS Length (in)             | N/A   |
|                                         | N/A | Landing X Slope (%)   | N/A   | N/A                    | DWS Full Width?             | N/A   |
|                                         | N/A | Landing Curb? (Y/N)   | N/A   | N/A                    | DWS Offset (in)             | N/A   |
|                                         | N/A | Shared Landing?       | N/A   |                        |                             |       |
|                                         | N/A | Gutter Ponding?       | N/A   | N/A                    | Gutter Slope (%)            | N/A   |
|                                         | N/A | Gutter Lip Ht (in)    | N/A   | N/A                    | Gutter X Slope (%)          | N/A   |
|                                         | N/A | Painted X Walk1?      | No    | N/A                    | Painted X Walk2?            | No    |
|                                         |     | X Walk 1 Direction    | To NW |                        | X Walk 2 Direction          | To SW |
|                                         | N/A | X Walk 1 Width (in)   | N/A   | N/A                    | X Walk 2 Width (in)         | N/A   |
|                                         |     | X Walk 1 Slope (%)    | 1.6   |                        | X Walk 2 Slope (%)          | 3.3   |
|                                         |     | X Walk 1 X Slope (%)  | 3.4   |                        | X Walk 2 X Slope (%)        | 1.4   |
|                                         | N/A | Ramp inside XWalk1?   | N/A   | N/A                    | Ramp inside XWalk2?         | N/A   |
|                                         |     | Road Slope (%)        | 1.4   | N/A                    | Clear Space?                | N/A   |
|                                         |     | Road X Slope (%)      | 0.2   | N/A                    | Clear Space to XWalk (in)   | N/A   |
|                                         | N/A | Any Obstructions?     | N/A   | N/A                    | Storm Grate/Utility Hazard? | N/A   |
|                                         |     | Obstruction Type      |       |                        | Storm Grate/Utility Type    |       |
|                                         |     |                       | N/A   |                        |                             | N/A   |
|                                         |     |                       |       | Yes                    | Surface Condition? (G/P)    | Good  |
|                                         |     |                       |       |                        |                             |       |