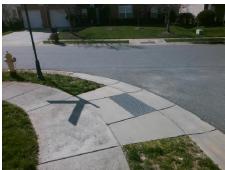

## Access Compliance Report Public Rights-of-Way (Curb Ramps)

Intersection ID: N/A Main Street: BRECKFIELD\_CT Cross Street: HALKIRK\_MANOR\_LN Location: SE

ADA ID: DAF266FC0763 Ramp Type: PerpDiag Initial Pass/Fail: Fail Overall Compliance: No Severity Score: 21.25

Codes/Mitigation Info/Possible Solution

Field Measurements/Component Compliance

Street 1 Name
Stop Condition-Street 2
Street 2 Name
Stop Condition-Street 1

HALKIRK MANOR LN StopSign BRECKFIELD CT None Possible Solutions:

Remove & Replace Curb Ramp With Two New Directional Ramps or Equivalent.

Surveyor Notes:

N/A

PROW/ADA:

Not Found, R304.5.1, R304.2.2

Total Cost: \$ 3200.00

| Field Measurements/Component Compliance |     |                       |       |                        |                             |       |
|-----------------------------------------|-----|-----------------------|-------|------------------------|-----------------------------|-------|
| Compliance Description                  |     |                       | Data  | Compliance Description |                             | Data  |
|                                         | N/A | Ramp Length (in)      | 49.0  | No                     | Ramp Slope (%)              | 9.0   |
|                                         | No  | Ramp Width (in)       | 47.0  | Yes                    | Ramp XSlope (%)             | 1.7   |
|                                         | N/A | Flare Type LT         | N/A   | N/A                    | Flare Type RT               | N/A   |
|                                         | N/A | Flare Slope LT (%)    | N/A   | N/A                    | Flare Slope RT (%)          | N/A   |
|                                         | N/A | Flare Traversable LT? | N/A   | N/A                    | Flare Traversable RT?       | N/A   |
|                                         | N/A | Landing Length (in)   | N/A   | N/A                    | DWS Provided?               | N/A   |
|                                         | N/A | Landing Width (in)    | N/A   | N/A                    | DWS Contrast?               | N/A   |
|                                         | N/A | Landing Slope (%)     | N/A   | N/A                    | DWS Length (in)             | N/A   |
|                                         | N/A | Landing X Slope (%)   | N/A   | N/A                    | DWS Full Width?             | N/A   |
|                                         | N/A | Landing Curb? (Y/N)   | N/A   | N/A                    | DWS Offset (in)             | N/A   |
|                                         | N/A | Shared Landing?       | N/A   |                        |                             |       |
|                                         | N/A | Gutter Ponding?       | N/A   | N/A                    | Gutter Slope (%)            | N/A   |
|                                         | N/A | Gutter Lip Ht (in)    | N/A   | N/A                    | Gutter X Slope (%)          | N/A   |
|                                         | N/A | Painted X Walk1?      | No    | N/A                    | Painted X Walk2?            | No    |
|                                         |     | X Walk 1 Direction    | To NW |                        | X Walk 2 Direction          | To SW |
|                                         | N/A | X Walk 1 Width (in)   | N/A   | N/A                    | X Walk 2 Width (in)         | N/A   |
|                                         |     | X Walk 1 Slope (%)    | 1.6   |                        | X Walk 2 Slope (%)          | 3.3   |
|                                         |     | X Walk 1 X Slope (%)  | 3.4   |                        | X Walk 2 X Slope (%)        | 1.4   |
|                                         | N/A | Ramp inside XWalk1?   | N/A   | N/A                    | Ramp inside XWalk2?         | N/A   |
|                                         |     | Road Slope (%)        | 1.4   | N/A                    | Clear Space?                | N/A   |
|                                         |     | Road X Slope (%)      | 0.2   | N/A                    | Clear Space to XWalk (in)   | N/A   |
|                                         | N/A | Any Obstructions?     | N/A   | N/A                    | Storm Grate/Utility Hazard? | N/A   |
|                                         |     | Obstruction Type      |       |                        | Storm Grate/Utility Type    |       |
|                                         |     |                       | N/A   |                        |                             | N/A   |
|                                         |     |                       |       | Yes                    | Surface Condition? (G/P)    | Good  |
|                                         |     |                       |       |                        |                             |       |