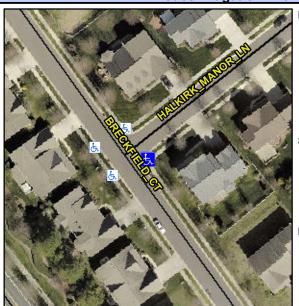

## Access Compliance Report Public Rights-of-Way (Curb Ramps)

Intersection ID: N/A Main Street: BRECKFIELD\_CT Cross Street: HALKIRK\_MANOR\_LN Location: SE

ADA ID: DAF266FC0763 Ramp Type: PerpDiag Initial Pass/Fail: Fail Overall Compliance: No Severity Score: 21.25