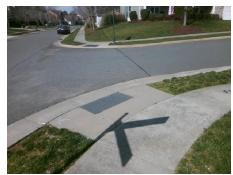

## Access Compliance Report Public Rights-of-Way (Curb Ramps)

Intersection ID: N/A Main Street: BRECKFIELD\_CT Cross Street: HALKIRK\_MANOR\_LN Location: SE

ADA ID: DAF266FC0763 Ramp Type: PerpDiag Initial Pass/Fail: Fail Overall Compliance: No Severity Score: 21.25

Codes/Mitigation Info/Possible Solution

Field Measurements/Component Compliance

Street 1 Name
Stop Condition-Street 2
Street 2 Name
Stop Condition-Street 1

HALKIRK MANOR LN StopSign BRECKFIELD CT None Possible Solutions:

Remove & Replace Curb Ramp With Two New Directional Ramps or Equivalent.

Surveyor Notes:

N/A

PROW/ADA:

Not Found, R304.5.1, R304.2.2

Total Cost: \$ 3200.00

| Field Measurements/Component Compliance |     |                       |       |                        |                             |       |
|-----------------------------------------|-----|-----------------------|-------|------------------------|-----------------------------|-------|
| Compliance Description                  |     |                       | Data  | Compliance Description |                             | Data  |
|                                         | N/A | Ramp Length (in)      | 49.0  | No                     | Ramp Slope (%)              | 9.0   |
|                                         | No  | Ramp Width (in)       | 47.0  | Yes                    | Ramp XSlope (%)             | 1.7   |
|                                         | N/A | Flare Type LT         | N/A   | N/A                    | Flare Type RT               | N/A   |
|                                         | N/A | Flare Slope LT (%)    | N/A   | N/A                    | Flare Slope RT (%)          | N/A   |
|                                         | N/A | Flare Traversable LT? | N/A   | N/A                    | Flare Traversable RT?       | N/A   |
|                                         | N/A | Landing Length (in)   | N/A   | N/A                    | DWS Provided?               | N/A   |
|                                         | N/A | Landing Width (in)    | N/A   | N/A                    | DWS Contrast?               | N/A   |
|                                         | N/A | Landing Slope (%)     | N/A   | N/A                    | DWS Length (in)             | N/A   |
|                                         | N/A | Landing X Slope (%)   | N/A   | N/A                    | DWS Full Width?             | N/A   |
|                                         | N/A | Landing Curb? (Y/N)   | N/A   | N/A                    | DWS Offset (in)             | N/A   |
|                                         | N/A | Shared Landing?       | N/A   |                        |                             |       |
|                                         | N/A | Gutter Ponding?       | N/A   | N/A                    | Gutter Slope (%)            | N/A   |
|                                         | N/A | Gutter Lip Ht (in)    | N/A   | N/A                    | Gutter X Slope (%)          | N/A   |
|                                         | N/A | Painted X Walk1?      | No    | N/A                    | Painted X Walk2?            | No    |
|                                         |     | X Walk 1 Direction    | To NW |                        | X Walk 2 Direction          | To SW |
|                                         | N/A | X Walk 1 Width (in)   | N/A   | N/A                    | X Walk 2 Width (in)         | N/A   |
|                                         |     | X Walk 1 Slope (%)    | 1.6   |                        | X Walk 2 Slope (%)          | 3.3   |
|                                         |     | X Walk 1 X Slope (%)  | 3.4   |                        | X Walk 2 X Slope (%)        | 1.4   |
|                                         | N/A | Ramp inside XWalk1?   | N/A   | N/A                    | Ramp inside XWalk2?         | N/A   |
|                                         |     | Road Slope (%)        | 1.4   | N/A                    | Clear Space?                | N/A   |
|                                         |     | Road X Slope (%)      | 0.2   | N/A                    | Clear Space to XWalk (in)   | N/A   |
|                                         | N/A | Any Obstructions?     | N/A   | N/A                    | Storm Grate/Utility Hazard? | N/A   |
|                                         |     | Obstruction Type      |       |                        | Storm Grate/Utility Type    |       |
|                                         |     |                       | N/A   |                        |                             | N/A   |
|                                         |     |                       |       | Yes                    | Surface Condition? (G/P)    | Good  |
|                                         |     |                       |       |                        |                             |       |