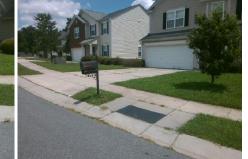

## Access Compliance Report Public Rights-of-Way (Curb Ramps)

|                                                                                                                 |                          |                             | •       | •                                              |                       |       |                             |                             |     |  |
|-----------------------------------------------------------------------------------------------------------------|--------------------------|-----------------------------|---------|------------------------------------------------|-----------------------|-------|-----------------------------|-----------------------------|-----|--|
| Intersection ID: 42718                                                                                          | Main Street: PICKEREL_LN |                             |         | Cross Street: PLANTAIN_CT                      |                       |       |                             | Location:                   | E   |  |
| ADA ID: DAF7105F4F70                                                                                            | Ramp Type: Perp          |                             |         | Initial Pass/Fail: Fail Overall Compliance: No |                       |       | o Severity Score:           | 10                          |     |  |
| Codes/Mitigation Info/Possible Solution                                                                         |                          |                             |         | Field Measurements/Component Compliance        |                       |       |                             |                             |     |  |
|                                                                                                                 |                          | Possible Solutions:         |         | Compliance Description                         |                       |       | Data Compliance Description |                             |     |  |
| Pr 10 31                                                                                                        | No II                    | Remove & Replace Entire Ram | 0.      | N/A                                            | Ramp Length (in)      | 47.5  | Yes                         | Ramp Slope (%)              | 5.8 |  |
| 1 A A A                                                                                                         |                          |                             |         | No                                             | Ramp Width (in)       | 47.5  | Yes                         | Ramp XSlope (%)             | 3.3 |  |
| 6 /                                                                                                             |                          | 2                           |         | N/A                                            | Flare Type LT         | N/A   | N/A                         | Flare Type RT               | N/A |  |
| 5                                                                                                               |                          |                             |         | N/A                                            | Flare Slope LT (%)    | N/A   | N/A                         | Flare Slope RT (%)          | N/A |  |
| Alm All                                                                                                         |                          |                             |         | N/A                                            | Flare Traversable LT? | N/A   | N/A                         | Flare Traversable RT?       | N/A |  |
|                                                                                                                 |                          |                             |         | N/A                                            | Landing Length (in)   | N/A   | N/A                         | DWS Provided?               | N/A |  |
| 1 1 1 1 1 1 1 1 1 1 1 1 1 1 1 1 1 1 1                                                                           | 4. 3                     | Surveyor Notes:             |         | N/A                                            | Landing Width (in)    | N/A   | N/A                         | DWS Contrast?               | N/A |  |
| the second se |                          | N/A                         |         | N/A                                            | Landing Slope (%)     | N/A   | N/A                         | DWS Length (in)             | N/A |  |
|                                                                                                                 | 100                      |                             |         | N/A                                            | Landing X Slope (%)   | N/A   | N/A                         | DWS Full Width?             | N/A |  |
|                                                                                                                 | The stand of the         |                             |         | N/A                                            | Landing Curb? (Y/N)   | N/A   | N/A                         | DWS Offset (in)             | N/A |  |
| March 1 1 1 1 1                                                                                                 |                          |                             |         | N/A                                            | Shared Landing?       | N/A   |                             |                             |     |  |
|                                                                                                                 | 4                        | PROW/ADA:                   |         | N/A                                            | Gutter Ponding?       | N/A   | N/A                         | Gutter Slope (%)            | N/A |  |
|                                                                                                                 |                          | Not Found, R304.5.1         |         | N/A                                            | Gutter Lip Ht (in)    | N/A   | N/A                         | Gutter X Slope (%)          | N/A |  |
|                                                                                                                 | N. T.                    |                             |         | N/A                                            | Painted X Walk1?      | No    | N/A                         | Painted X Walk2?            | N/A |  |
|                                                                                                                 | A. S. Sall               |                             |         |                                                | X Walk 1 Direction    | To NW |                             | X Walk 2 Direction          | N/A |  |
|                                                                                                                 |                          |                             |         | N/A                                            | X Walk 1 Width (in)   | N/A   | N/A                         | X Walk 2 Width (in)         | N/A |  |
| Street 1 Name PI                                                                                                | CKEREL LN                |                             |         |                                                | X Walk 1 Slope (%)    | 2.3   |                             | X Walk 2 Slope (%)          | N/A |  |
| Stop Condition-Street 2                                                                                         | None                     |                             |         |                                                | X Walk 1 X Slope (%)  | 3.7   |                             | X Walk 2 X Slope (%)        | N/A |  |
| Street 2 Name                                                                                                   | N/A                      |                             |         | N/A                                            | Ramp inside XWalk1?   | N/A   | N/A                         | Ramp inside XWalk2?         | N/A |  |
| Stop Condition-Street 1                                                                                         | N/A                      |                             |         |                                                | Road Slope (%)        | N/A   | N/A                         | Clear Space?                | N/A |  |
|                                                                                                                 |                          |                             |         |                                                | Road X Slope (%)      | N/A   | N/A                         | Clear Space to XWalk (in)   | N/A |  |
|                                                                                                                 |                          |                             |         | N/A                                            | Any Obstructions?     | N/A   | N/A                         | Storm Grate/Utility Hazard? | N/A |  |
|                                                                                                                 |                          | Total Cost: \$              | 1850.00 |                                                | Obstruction Type      |       |                             | Storm Grate/Utility Type    |     |  |
|                                                                                                                 |                          |                             |         |                                                |                       | N/A   |                             |                             | N/A |  |