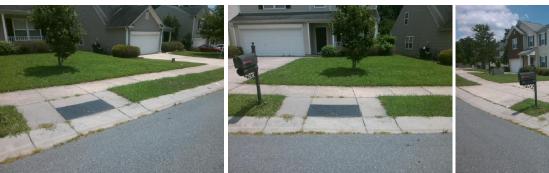

## Access Compliance Report Public Rights-of-Way (Curb Ramps)

|                                                                                                                 |                          |                             | •       | •                                              |                       |       |                             |                             |     |  |
|-----------------------------------------------------------------------------------------------------------------|--------------------------|-----------------------------|---------|------------------------------------------------|-----------------------|-------|-----------------------------|-----------------------------|-----|--|
| Intersection ID: 42718                                                                                          | Main Street: PICKEREL_LN |                             |         | Cross Street: PLANTAIN_CT                      |                       |       |                             | Location:                   | E   |  |
| ADA ID: DAF7105F4F70                                                                                            | Ramp Type: Perp          |                             |         | Initial Pass/Fail: Fail Overall Compliance: No |                       |       | o Severity Score:           | 10                          |     |  |
| Codes/Mitigation Info/Possible Solution                                                                         |                          |                             |         | Field Measurements/Component Compliance        |                       |       |                             |                             |     |  |
|                                                                                                                 |                          | Possible Solutions:         |         | Compliance Description                         |                       |       | Data Compliance Description |                             |     |  |
| Pr 10 31                                                                                                        | No II                    | Remove & Replace Entire Ram | 0.      | N/A                                            | Ramp Length (in)      | 47.5  | Yes                         | Ramp Slope (%)              | 5.8 |  |
| 1 A A A                                                                                                         |                          |                             |         | No                                             | Ramp Width (in)       | 47.5  | Yes                         | Ramp XSlope (%)             | 3.3 |  |
| 6 /                                                                                                             |                          | 2                           |         | N/A                                            | Flare Type LT         | N/A   | N/A                         | Flare Type RT               | N/A |  |
| 5                                                                                                               |                          |                             |         | N/A                                            | Flare Slope LT (%)    | N/A   | N/A                         | Flare Slope RT (%)          | N/A |  |
| Alm All                                                                                                         |                          |                             |         | N/A                                            | Flare Traversable LT? | N/A   | N/A                         | Flare Traversable RT?       | N/A |  |
|                                                                                                                 |                          |                             |         | N/A                                            | Landing Length (in)   | N/A   | N/A                         | DWS Provided?               | N/A |  |
| 1 1 1 1 1 1 1 1 1 1 1 1 1 1 1 1 1 1 1                                                                           | 4. 3                     | Surveyor Notes:             |         | N/A                                            | Landing Width (in)    | N/A   | N/A                         | DWS Contrast?               | N/A |  |
| the second se |                          | N/A                         |         | N/A                                            | Landing Slope (%)     | N/A   | N/A                         | DWS Length (in)             | N/A |  |
|                                                                                                                 | 100                      |                             |         | N/A                                            | Landing X Slope (%)   | N/A   | N/A                         | DWS Full Width?             | N/A |  |
|                                                                                                                 | The stand of the         |                             |         | N/A                                            | Landing Curb? (Y/N)   | N/A   | N/A                         | DWS Offset (in)             | N/A |  |
| March 1 1 1 1 1                                                                                                 |                          |                             |         | N/A                                            | Shared Landing?       | N/A   |                             |                             |     |  |
|                                                                                                                 | 4                        | PROW/ADA:                   |         | N/A                                            | Gutter Ponding?       | N/A   | N/A                         | Gutter Slope (%)            | N/A |  |
|                                                                                                                 |                          | Not Found, R304.5.1         |         | N/A                                            | Gutter Lip Ht (in)    | N/A   | N/A                         | Gutter X Slope (%)          | N/A |  |
|                                                                                                                 | N. T.                    |                             |         | N/A                                            | Painted X Walk1?      | No    | N/A                         | Painted X Walk2?            | N/A |  |
|                                                                                                                 | A. S. Sall               |                             |         |                                                | X Walk 1 Direction    | To NW |                             | X Walk 2 Direction          | N/A |  |
|                                                                                                                 |                          |                             |         | N/A                                            | X Walk 1 Width (in)   | N/A   | N/A                         | X Walk 2 Width (in)         | N/A |  |
| Street 1 Name PI                                                                                                | CKEREL LN                |                             |         |                                                | X Walk 1 Slope (%)    | 2.3   |                             | X Walk 2 Slope (%)          | N/A |  |
| Stop Condition-Street 2                                                                                         | None                     |                             |         |                                                | X Walk 1 X Slope (%)  | 3.7   |                             | X Walk 2 X Slope (%)        | N/A |  |
| Street 2 Name                                                                                                   | N/A                      |                             |         | N/A                                            | Ramp inside XWalk1?   | N/A   | N/A                         | Ramp inside XWalk2?         | N/A |  |
| Stop Condition-Street 1                                                                                         | N/A                      |                             |         |                                                | Road Slope (%)        | N/A   | N/A                         | Clear Space?                | N/A |  |
|                                                                                                                 |                          |                             |         |                                                | Road X Slope (%)      | N/A   | N/A                         | Clear Space to XWalk (in)   | N/A |  |
|                                                                                                                 |                          |                             |         | N/A                                            | Any Obstructions?     | N/A   | N/A                         | Storm Grate/Utility Hazard? | N/A |  |
|                                                                                                                 |                          | Total Cost: \$              | 1850.00 |                                                | Obstruction Type      |       |                             | Storm Grate/Utility Type    |     |  |
|                                                                                                                 |                          |                             |         |                                                |                       | N/A   |                             |                             | N/A |  |