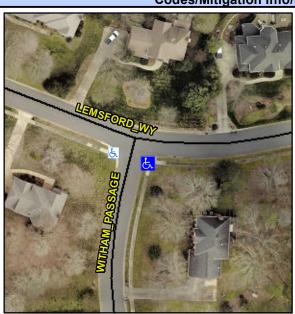

## **Access Compliance Report Public Rights-of-Way** (Curb Ramps)

Intersection ID: 7599 Main Street: LEMSFORD WY **Cross Street: WITHAM PASSAGE** Location: SE ADA ID: DAF83468FDE2 Ramp Type: BlendTrans1 Initial Pass/Fail: Fail **Overall Compliance: No Severity Score:** 25