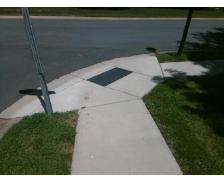

## Field Measurements/Component Compliance

WITH Street 1 Name Stop Condition-Street 1 Street 2 Name Stop Condition-Street 2

Remove & Replace Curb Ramp With **Two New Directional Ramps or** Equivalent.

Surveyor Notes: