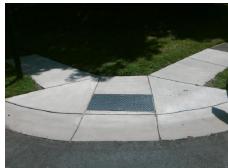

## Field Measurements/Component Compliance

WITH Street 1 Name Stop Condition-Street 1 Street 2 Name Stop Condition-Street 2

Remove & Replace Curb Ramp With **Two New Directional Ramps or** Equivalent.

Surveyor Notes: