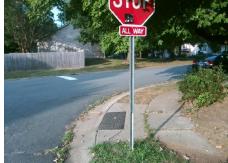

**Codes/Mitigation Info/Possible Solution** 

Street 1 Name Stop Condition-Street 2 Street 2 Name Stop Condition-Street 1 **MISSION HILLS RD** StopSign **BRIARGATE RD** StopSign

Possible Solutions: Remove & Replace Curb Ramp With Two New Directional Ramps or Equivalent. Surveyor Notes: N/A PROW/ADA: R304.2.2, R304.5.3