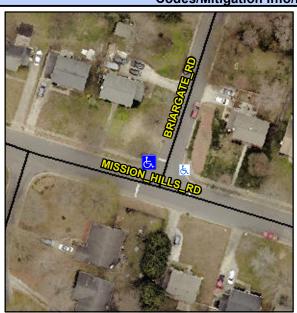

## **Access Compliance Report Public Rights-of-Way** (Curb Ramps)

Intersection ID: 17066 Main Street: BRIARGATE RD **Cross Street: MISSION HILLS RD** Location: NW ADA ID: DAFA234B5077 Ramp Type: PerpDiag Initial Pass/Fail: Fail **Overall Compliance: No Severity Score:** 25

**Codes/Mitigation Info/Possible Solution** 

Street 1 Name Stop Condition-Street 2 Street 2 Name Stop Condition-Street 1 **MISSION HILLS RD** StopSign **BRIARGATE RD** StopSign

Possible Solutions: Remove & Replace Curb Ramp With Two New Directional Ramps or Equivalent. Surveyor Notes: N/A PROW/ADA: R304.2.2, R304.5.3