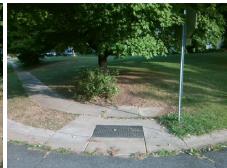

Total Cost: 3200.00

| Field Measurements/Component Compliance |                       |       |      |                             |       |
|-----------------------------------------|-----------------------|-------|------|-----------------------------|-------|
| Compliance Description                  |                       | Data  | Comp | liance Description          | Data  |
| N/A                                     | Ramp Length (in)      | 46.0  | No   | Ramp Slope (%)              | 8.6   |
| Yes                                     | Ramp Width (in)       | 48.0  | No   | Ramp XSlope (%)             | 5.7   |
| N/A                                     | Flare Type LT         | N/A   | N/A  | Flare Type RT               | N/A   |
| N/A                                     | Flare Slope LT (%)    | N/A   | N/A  | Flare Slope RT (%)          | N/A   |
| N/A                                     | Flare Traversable LT? | N/A   | N/A  | Flare Traversable RT?       | N/A   |
| N/A                                     | Landing Length (in)   | N/A   | N/A  | DWS Provided?               | N/A   |
| N/A                                     | Landing Width (in)    | N/A   | N/A  | DWS Contrast?               | N/A   |
| N/A                                     | Landing Slope (%)     | N/A   | N/A  | DWS Length (in)             | N/A   |
| N/A                                     | Landing X Slope (%)   | N/A   | N/A  | DWS Full Width?             | N/A   |
| N/A                                     | Landing Curb? (Y/N)   | N/A   | N/A  | DWS Offset (in)             | N/A   |
| N/A                                     | Shared Landing?       | N/A   |      |                             |       |
| N/A                                     | Gutter Ponding?       | N/A   | N/A  | Gutter Slope (%)            | N/A   |
| N/A                                     | Gutter Lip Ht (in)    | N/A   | N/A  | Gutter X Slope (%)          | N/A   |
| N/A                                     | Painted X Walk1?      | No    | N/A  | Painted X Walk2?            | No    |
|                                         | X Walk 1 Direction    | To SW |      | X Walk 2 Direction          | To SE |
| N/A                                     | X Walk 1 Width (in)   | N/A   | N/A  | X Walk 2 Width (in)         | N/A   |
|                                         | X Walk 1 Slope (%)    | 2.1   |      | X Walk 2 Slope (%)          | 0.2   |
|                                         | X Walk 1 X Slope (%)  | 1.8   |      | X Walk 2 X Slope (%)        | 2.4   |
| N/A                                     | Ramp inside XWalk1?   | N/A   | N/A  | Ramp inside XWalk2?         | N/A   |
|                                         | Road Slope (%)        | 4.0   | N/A  | Clear Space?                | N/A   |
|                                         | Road X Slope (%)      | 1.6   | N/A  | Clear Space to XWalk (in)   | N/A   |
| N/A                                     | Any Obstructions?     | N/A   | N/A  | Storm Grate/Utility Hazard? | N/A   |
|                                         | Obstruction Type      |       |      | Storm Grate/Utility Type    |       |
|                                         |                       | N/A   |      |                             | N/A   |
|                                         |                       |       | Yes  | Surface Condition? (G/P)    | Good  |
|                                         | The second second     | ·     | -    |                             |       |