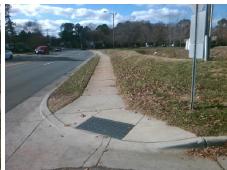

Surveyor Notes:

N/A

PROW/ADA:

Not Found, R304.2.2, R304.5.3

Total Cost: \$ 3200.00

| r leid Measurements/Component Compnance |                       |      |                        |                             |      |  |
|-----------------------------------------|-----------------------|------|------------------------|-----------------------------|------|--|
| Compliance Description                  |                       | Data | Compliance Description |                             | Data |  |
| N/A                                     | Ramp Length (in)      | 45.0 | No                     | Ramp Slope (%)              | 16.8 |  |
| Yes                                     | Ramp Width (in)       | 48.0 | No                     | Ramp XSlope (%)             | 4.7  |  |
| N/A                                     | Flare Type LT         | N/A  | N/A                    | Flare Type RT               | N/A  |  |
| N/A                                     | Flare Slope LT (%)    | N/A  | N/A                    | Flare Slope RT (%)          | N/A  |  |
| N/A                                     | Flare Traversable LT? | N/A  | N/A                    | Flare Traversable RT?       | N/A  |  |
| N/A                                     | Landing Length (in)   | N/A  | N/A                    | DWS Provided?               | N/A  |  |
| N/A                                     | Landing Width (in)    | N/A  | N/A                    | DWS Contrast?               | N/A  |  |
| N/A                                     | Landing Slope (%)     | N/A  | N/A                    | DWS Length (in)             | N/A  |  |
| N/A                                     | Landing X Slope (%)   | N/A  | N/A                    | DWS Full Width?             | N/A  |  |
| N/A                                     | Landing Curb? (Y/N)   | N/A  | N/A                    | DWS Offset (in)             | N/A  |  |
| N/A                                     | Shared Landing?       | N/A  |                        |                             |      |  |
| N/A                                     | Gutter Ponding?       | N/A  | N/A                    | Gutter Slope (%)            | N/A  |  |
| N/A                                     | Gutter Lip Ht (in)    | N/A  | N/A                    | Gutter X Slope (%)          | N/A  |  |
| N/A                                     | Painted X Walk1?      | No   | N/A                    | Painted X Walk2?            | No   |  |
|                                         | X Walk 1 Direction    | To S |                        | X Walk 2 Direction          | To E |  |
| N/A                                     | X Walk 1 Width (in)   | N/A  | N/A                    | X Walk 2 Width (in)         | N/A  |  |
|                                         | X Walk 1 Slope (%)    | 0.3  |                        | X Walk 2 Slope (%)          | 1.8  |  |
|                                         | X Walk 1 X Slope (%)  | 0.8  |                        | X Walk 2 X Slope (%)        | 8.8  |  |
| N/A                                     | Ramp inside XWalk1?   | N/A  | N/A                    | Ramp inside XWalk2?         | N/A  |  |
|                                         | Road Slope (%)        | 7.3  | N/A                    | Clear Space?                | N/A  |  |
|                                         | Road X Slope (%)      | 3.9  | N/A                    | Clear Space to XWalk (in)   | N/A  |  |
| N/A                                     | Any Obstructions?     | N/A  | N/A                    | Storm Grate/Utility Hazard? | N/A  |  |