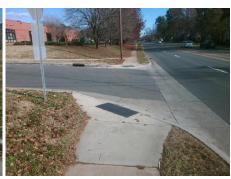

Surveyor Notes:

N/A

PROW/ADA:

Not Found, R304.2.2, R304.5.3

Total Cost: \$ 3200.00

| r leid Measurements/Component Compnance |                       |      |                        |                             |      |  |
|-----------------------------------------|-----------------------|------|------------------------|-----------------------------|------|--|
| Compliance Description                  |                       | Data | Compliance Description |                             | Data |  |
| N/A                                     | Ramp Length (in)      | 45.0 | No                     | Ramp Slope (%)              | 16.8 |  |
| Yes                                     | Ramp Width (in)       | 48.0 | No                     | Ramp XSlope (%)             | 4.7  |  |
| N/A                                     | Flare Type LT         | N/A  | N/A                    | Flare Type RT               | N/A  |  |
| N/A                                     | Flare Slope LT (%)    | N/A  | N/A                    | Flare Slope RT (%)          | N/A  |  |
| N/A                                     | Flare Traversable LT? | N/A  | N/A                    | Flare Traversable RT?       | N/A  |  |
| N/A                                     | Landing Length (in)   | N/A  | N/A                    | DWS Provided?               | N/A  |  |
| N/A                                     | Landing Width (in)    | N/A  | N/A                    | DWS Contrast?               | N/A  |  |
| N/A                                     | Landing Slope (%)     | N/A  | N/A                    | DWS Length (in)             | N/A  |  |
| N/A                                     | Landing X Slope (%)   | N/A  | N/A                    | DWS Full Width?             | N/A  |  |
| N/A                                     | Landing Curb? (Y/N)   | N/A  | N/A                    | DWS Offset (in)             | N/A  |  |
| N/A                                     | Shared Landing?       | N/A  |                        |                             |      |  |
| N/A                                     | Gutter Ponding?       | N/A  | N/A                    | Gutter Slope (%)            | N/A  |  |
| N/A                                     | Gutter Lip Ht (in)    | N/A  | N/A                    | Gutter X Slope (%)          | N/A  |  |
| N/A                                     | Painted X Walk1?      | No   | N/A                    | Painted X Walk2?            | No   |  |
|                                         | X Walk 1 Direction    | To S |                        | X Walk 2 Direction          | To E |  |
| N/A                                     | X Walk 1 Width (in)   | N/A  | N/A                    | X Walk 2 Width (in)         | N/A  |  |
|                                         | X Walk 1 Slope (%)    | 0.3  |                        | X Walk 2 Slope (%)          | 1.8  |  |
|                                         | X Walk 1 X Slope (%)  | 0.8  |                        | X Walk 2 X Slope (%)        | 8.8  |  |
| N/A                                     | Ramp inside XWalk1?   | N/A  | N/A                    | Ramp inside XWalk2?         | N/A  |  |
|                                         | Road Slope (%)        | 7.3  | N/A                    | Clear Space?                | N/A  |  |
|                                         | Road X Slope (%)      | 3.9  | N/A                    | Clear Space to XWalk (in)   | N/A  |  |
| N/A                                     | Any Obstructions?     | N/A  | N/A                    | Storm Grate/Utility Hazard? | N/A  |  |