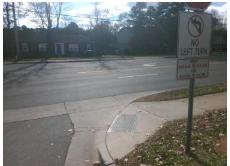

## Field Measurements/Component Compliance

Street 1 Name
Stop Condition-Street 2
Street 2 Name
Stop Condition-Street 1

IDLEWILD RD None ENTRANCE StopSign Possible Solutions:

Remove & Replace Curb Ramp With Two New Directional Ramps or Equivalent.

Surveyor Notes:

N/A

PROW/ADA:

Not Found, R304.2.2, R304.5.3

Total Cost: \$ 3200.00

| r leid Measurements/Component Compnance |                       |      |                        |                             |      |  |
|-----------------------------------------|-----------------------|------|------------------------|-----------------------------|------|--|
| Compliance Description                  |                       | Data | Compliance Description |                             | Data |  |
| N/A                                     | Ramp Length (in)      | 45.0 | No                     | Ramp Slope (%)              | 16.8 |  |
| Yes                                     | Ramp Width (in)       | 48.0 | No                     | Ramp XSlope (%)             | 4.7  |  |
| N/A                                     | Flare Type LT         | N/A  | N/A                    | Flare Type RT               | N/A  |  |
| N/A                                     | Flare Slope LT (%)    | N/A  | N/A                    | Flare Slope RT (%)          | N/A  |  |
| N/A                                     | Flare Traversable LT? | N/A  | N/A                    | Flare Traversable RT?       | N/A  |  |
| N/A                                     | Landing Length (in)   | N/A  | N/A                    | DWS Provided?               | N/A  |  |
| N/A                                     | Landing Width (in)    | N/A  | N/A                    | DWS Contrast?               | N/A  |  |
| N/A                                     | Landing Slope (%)     | N/A  | N/A                    | DWS Length (in)             | N/A  |  |
| N/A                                     | Landing X Slope (%)   | N/A  | N/A                    | DWS Full Width?             | N/A  |  |
| N/A                                     | Landing Curb? (Y/N)   | N/A  | N/A                    | DWS Offset (in)             | N/A  |  |
| N/A                                     | Shared Landing?       | N/A  |                        |                             |      |  |
| N/A                                     | Gutter Ponding?       | N/A  | N/A                    | Gutter Slope (%)            | N/A  |  |
| N/A                                     | Gutter Lip Ht (in)    | N/A  | N/A                    | Gutter X Slope (%)          | N/A  |  |
| N/A                                     | Painted X Walk1?      | No   | N/A                    | Painted X Walk2?            | No   |  |
|                                         | X Walk 1 Direction    | To S |                        | X Walk 2 Direction          | To E |  |
| N/A                                     | X Walk 1 Width (in)   | N/A  | N/A                    | X Walk 2 Width (in)         | N/A  |  |
|                                         | X Walk 1 Slope (%)    | 0.3  |                        | X Walk 2 Slope (%)          | 1.8  |  |
|                                         | X Walk 1 X Slope (%)  | 0.8  |                        | X Walk 2 X Slope (%)        | 8.8  |  |
| N/A                                     | Ramp inside XWalk1?   | N/A  | N/A                    | Ramp inside XWalk2?         | N/A  |  |
|                                         | Road Slope (%)        | 7.3  | N/A                    | Clear Space?                | N/A  |  |
|                                         | Road X Slope (%)      | 3.9  | N/A                    | Clear Space to XWalk (in)   | N/A  |  |
| N/A                                     | Any Obstructions?     | N/A  | N/A                    | Storm Grate/Utility Hazard? | N/A  |  |