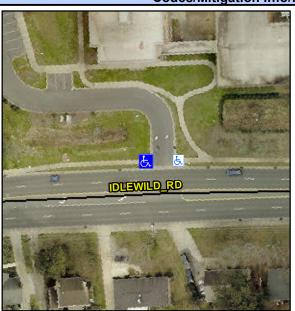

## Access Compliance Report Public Rights-of-Way (Curb Ramps)

Intersection ID: 10028924 Main Street: IDLEWILD\_RD Cross Street: N/A Location: NW

ADA ID: DAFD7D6F7EB4 Ramp Type: PerpDiag Initial Pass/Fail: Fail Overall Compliance: No Severity Score: 26.25

## Field Measurements/Component Compliance

Street 1 Name
Stop Condition-Street 2
Street 2 Name
Stop Condition-Street 1

IDLEWILD RD None ENTRANCE StopSign Possible Solutions:

Remove & Replace Curb Ramp With Two New Directional Ramps or Equivalent.