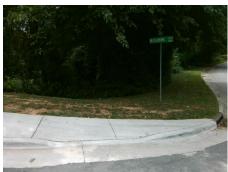

## **Access Compliance Report Public Rights-of-Way** (Curb Ramps)

Intersection ID: 7606 Main Street: STARITA RD Cross Street: WOODPARK\_BV Location: SW **Severity Score: ADA ID: DAFFFA8D3650** Ramp Type: Perp Initial Pass/Fail: Fail **Overall Compliance: No** 50

**Codes/Mitigation Info/Possible Solution** 

**WOODPARK BV** Street 1 Name Stop Condition-Street 2 StopSign Street 2 Name N/A Stop Condition-Street 1 N/A Possible Solutions: Remove & Replace Entire Ramp. Surveyor Notes: N/A PROW/ADA: Not Found, R304.2.2, R304.5.3