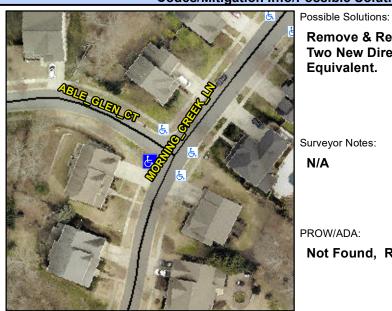

## **Access Compliance Report Public Rights-of-Way** (Curb Ramps)

Intersection ID: 30048 Main Street: ABLE GLEN CT **Cross Street: MORNING CREEK LN** Location: ADA ID: DB0343B9CCB2 Ramp Type: PerpDiag Initial Pass/Fail: Fail **Overall Compliance: No** Severity Score: 33.75

## Field Measurements/Component Compliance

MORNING CREEK LN Street 1 Name Stop Condition-Street 2 None Street 2 Name **ABLE GLEN CT** Stop Condition-Street 1 StopSign

**Remove & Replace Curb Ramp With** Two New Directional Ramps or Equivalent.