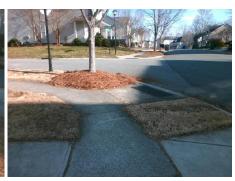

## Field Measurements/Component Compliance

MORNING CREEK LN Street 1 Name Stop Condition-Street 2 None Street 2 Name **ABLE GLEN CT** Stop Condition-Street 1 StopSign

**Remove & Replace Curb Ramp With** Two New Directional Ramps or Equivalent.

Surveyor Notes:

N/A

PROW/ADA:

Not Found, R304.5.1, R304.5.3

| Compliance Description |                       | Data  | Compliance Description |                             | Data  |
|------------------------|-----------------------|-------|------------------------|-----------------------------|-------|
| N/A                    | Ramp Length (in)      | 70.0  | Yes                    | Ramp Slope (%)              | 5.8   |
| No                     | Ramp Width (in)       | 36.0  | No                     | Ramp XSlope (%)             | 11.0  |
| N/A                    | Flare Type LT         | N/A   | N/A                    | Flare Type RT               | N/A   |
| N/A                    | Flare Slope LT (%)    | N/A   | N/A                    | Flare Slope RT (%)          | N/A   |
| N/A                    | Flare Traversable LT? | N/A   | N/A                    | Flare Traversable RT?       | N/A   |
| N/A                    | Landing Length (in)   | N/A   | N/A                    | DWS Provided?               | N/A   |
| N/A                    | Landing Width (in)    | N/A   | N/A                    | DWS Contrast?               | N/A   |
| N/A                    | Landing Slope (%)     | N/A   | N/A                    | DWS Length (in)             | N/A   |
| N/A                    | Landing X Slope (%)   | N/A   | N/A                    | DWS Full Width?             | N/A   |
| N/A                    | Landing Curb? (Y/N)   | N/A   | N/A                    | DWS Offset (in)             | N/A   |
| N/A                    | Shared Landing?       | N/A   |                        |                             |       |
| N/A                    | Gutter Ponding?       | N/A   | N/A                    | Gutter Slope (%)            | N/A   |
| N/A                    | Gutter Lip Ht (in)    | N/A   | N/A                    | Gutter X Slope (%)          | N/A   |
| N/A                    | Painted X Walk1?      | No    | N/A                    | Painted X Walk2?            | No    |
|                        | X Walk 1 Direction    | To SE |                        | X Walk 2 Direction          | To NE |
| N/A                    | X Walk 1 Width (in)   | N/A   | N/A                    | X Walk 2 Width (in)         | N/A   |
|                        | X Walk 1 Slope (%)    | 0.3   |                        | X Walk 2 Slope (%)          | 10.9  |
|                        | X Walk 1 X Slope (%)  | 10.0  |                        | X Walk 2 X Slope (%)        | 1.5   |
| N/A                    | Ramp inside XWalk1?   | N/A   | N/A                    | Ramp inside XWalk2?         | N/A   |
|                        | Road Slope (%)        | 8.8   | N/A                    | Clear Space?                | N/A   |
|                        | Road X Slope (%)      | 7.4   | N/A                    | Clear Space to XWalk (in)   | N/A   |
| N/A                    | Any Obstructions?     | N/A   | N/A                    | Storm Grate/Utility Hazard? | N/A   |
|                        | Obstruction Type      |       |                        | Storm Grate/Utility Type    |       |
|                        |                       | N/A   |                        |                             | N/A   |
|                        |                       |       | Yes                    | Surface Condition? (G/P)    | Good  |