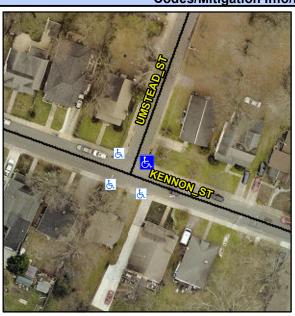

## Access Compliance Report Public Rights-of-Way (Curb Ramps)

Intersection ID: 46340Main Street:KENNON\_STCross Street:UMSTEAD\_STLocation:NEADA ID: DB053519B450Ramp Type:ParaDiagInitial Pass/Fail:FailOverall Compliance:NoSeverity Score:21.25

## Field Measurements/Component Compliance

Street 1 Name
Stop Condition-Street 1
Street 2 Name
Stop Condition-Street 2

UMSTEAD ST StopSign KENNON ST None Possible Solutions:

Remove & Replace Curb Ramp With
Two New Directional Ramps or
Equivalent.