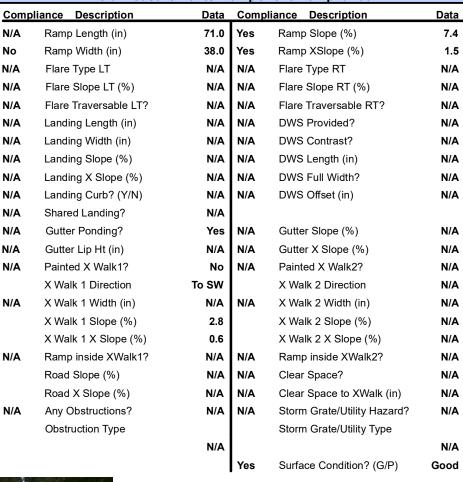

## Field Measurements/Component Compliance

Street 1 Name
COUNTRY CLUB LN
Stop Condition-Street 2
StopSign
Street 2 Name
N/A
Stop Condition-Street 1
N/A

| Possible Solutions:           |
|-------------------------------|
| Remove & Replace Entire Ramp. |
| ·                             |
|                               |
|                               |
|                               |
|                               |
| Surveyor Notes:               |
| N/A                           |
| 1471                          |
|                               |
|                               |
| PROW/ADA:                     |
| Not Found, R304.5.1           |
| Not i dana, 1304.5.1          |
|                               |
|                               |
|                               |
|                               |