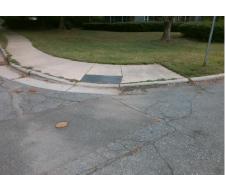

## Access Compliance Report Public Rights-of-Way (Curb Ramps)

Intersection ID: 11942 Main Street: COUNTRY\_CLUB\_LN Cross Street: MATHESON\_AV Location: NE

ADA ID: DB0E985422B2 Ramp Type: Perp Initial Pass/Fail: Fail Overall Compliance: No Severity Score: 8.75

## Field Measurements/Component Compliance

Street 1 Name
COUNTRY CLUB LN
Stop Condition-Street 2
StopSign
Street 2 Name
N/A
Stop Condition-Street 1
N/A

| Possible Solutions:           |
|-------------------------------|
| Remove & Replace Entire Ramp. |
| ·                             |
|                               |
|                               |
|                               |
|                               |
| Surveyor Notes:               |
| N/A                           |
| 1471                          |
|                               |
|                               |
| PROW/ADA:                     |
| Not Found, R304.5.1           |
| Not i dana, 1304.5.1          |
|                               |
|                               |
|                               |
|                               |