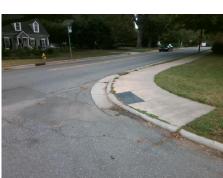

## Access Compliance Report Public Rights-of-Way (Curb Ramps)

Intersection ID: 11942 Main Street: COUNTRY\_CLUB\_LN Cross Street: MATHESON\_AV Location: NE

ADA ID: DB0E985422B2 Ramp Type: Perp Initial Pass/Fail: Fail Overall Compliance: No Severity Score: 8.75

## Field Measurements/Component Compliance

Street 1 Name
COUNTRY CLUB LN
Stop Condition-Street 2
StopSign
Street 2 Name
N/A
Stop Condition-Street 1
N/A

| Possible Solutions:           |
|-------------------------------|
| Remove & Replace Entire Ramp. |
| ·                             |
|                               |
|                               |
|                               |
|                               |
| Surveyor Notes:               |
| N/A                           |
| 1471                          |
|                               |
|                               |
| PROW/ADA:                     |
| Not Found, R304.5.1           |
| Not i dana, 1304.5.1          |
|                               |
|                               |
|                               |
|                               |