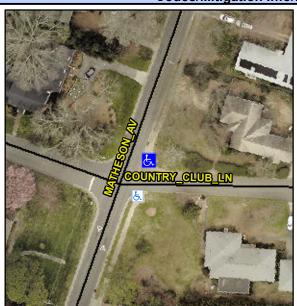

## Access Compliance Report Public Rights-of-Way (Curb Ramps)

Intersection ID: 11942 Main Street: COUNTRY\_CLUB\_LN Cross Street: MATHESON\_AV Location: NE

ADA ID: DB0E985422B2 Ramp Type: Perp Initial Pass/Fail: Fail Overall Compliance: No Severity Score: 8.75

## Field Measurements/Component Compliance

Street 1 Name
COUNTRY CLUB LN
Stop Condition-Street 2
StopSign
Street 2 Name
N/A
Stop Condition-Street 1
N/A

| Possible Solutions:           |
|-------------------------------|
| Remove & Replace Entire Ramp. |
| ·                             |
|                               |
|                               |
|                               |
|                               |
| Surveyor Notes:               |
| N/A                           |
| 1471                          |
|                               |
|                               |
| PROW/ADA:                     |
| Not Found, R304.5.1           |
| Not i dana, 1304.5.1          |
|                               |
|                               |
|                               |
|                               |