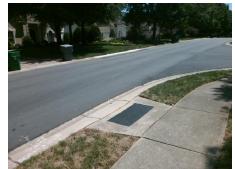

## **Access Compliance Report Public Rights-of-Way** (Curb Ramps)

Intersection ID: 27649 Main Street: BALLANTYNE\_COUNTRY\_CLUBrox Street: ROBINSON\_ROCK\_CT Location: NW ADA ID: DB0F3849AAF3 Ramp Type: Perp Initial Pass/Fail: Fail **Overall Compliance: No Severity Score:** 12.5

Codes/Mitigation Info/Possible Solution

**BALLANTYNE COUNTRY CLUB DR** Street 1 Name Stop Condition-Street 2 None Street 2 Name N/A Stop Condition-Street 1 N/A

| Possible Solutions:           | C  |
|-------------------------------|----|
| Remove & Replace Entire Ramp. | N/ |
| •                             | Υe |
|                               | N/ |
|                               | N/ |
|                               | N/ |
|                               | N/ |
| Surveyor Notes:               | N/ |
| N/A                           | N/ |
|                               | N/ |
|                               | N/ |
|                               | N/ |
| PROW/ADA:                     | N/ |
| Not Found, R304.5.3           | N/ |
|                               | N/ |
|                               | N/ |
|                               |    |
|                               |    |

Total Cost: 1850.00

| Field Measurements/Component Compliance |                       |       |      |                             |      |  |  |
|-----------------------------------------|-----------------------|-------|------|-----------------------------|------|--|--|
| Compliance Description                  |                       | Data  | Comp | liance Description          | Data |  |  |
| N/A                                     | Ramp Length (in)      | 46.0  | Yes  | Ramp Slope (%)              | 6.7  |  |  |
| Yes                                     | Ramp Width (in)       | 48.0  | No   | Ramp XSlope (%)             | 5.9  |  |  |
| N/A                                     | Flare Type LT         | N/A   | N/A  | Flare Type RT               | N/A  |  |  |
| N/A                                     | Flare Slope LT (%)    | N/A   | N/A  | Flare Slope RT (%)          | N/A  |  |  |
| N/A                                     | Flare Traversable LT? | N/A   | N/A  | Flare Traversable RT?       | N/A  |  |  |
| N/A                                     | Landing Length (in)   | N/A   | N/A  | DWS Provided?               | N/A  |  |  |
| N/A                                     | Landing Width (in)    | N/A   | N/A  | DWS Contrast?               | N/A  |  |  |
| N/A                                     | Landing Slope (%)     | N/A   | N/A  | DWS Length (in)             | N/A  |  |  |
| N/A                                     | Landing X Slope (%)   | N/A   | N/A  | DWS Full Width?             | N/A  |  |  |
| N/A                                     | Landing Curb? (Y/N)   | N/A   | N/A  | DWS Offset (in)             | N/A  |  |  |
| N/A                                     | Shared Landing?       | N/A   |      |                             |      |  |  |
| N/A                                     | Gutter Ponding?       | N/A   | N/A  | Gutter Slope (%)            | N/A  |  |  |
| N/A                                     | Gutter Lip Ht (in)    | N/A   | N/A  | Gutter X Slope (%)          | N/A  |  |  |
| N/A                                     | Painted X Walk1?      | No    | N/A  | Painted X Walk2?            | N/A  |  |  |
|                                         | X Walk 1 Direction    | To NE |      | X Walk 2 Direction          | N/A  |  |  |
| N/A                                     | X Walk 1 Width (in)   | N/A   | N/A  | X Walk 2 Width (in)         | N/A  |  |  |
|                                         | X Walk 1 Slope (%)    | 2.1   |      | X Walk 2 Slope (%)          | N/A  |  |  |
|                                         | X Walk 1 X Slope (%)  | 4.6   |      | X Walk 2 X Slope (%)        | N/A  |  |  |
| N/A                                     | Ramp inside XWalk1?   | N/A   | N/A  | Ramp inside XWalk2?         | N/A  |  |  |
|                                         | Road Slope (%)        | N/A   | N/A  | Clear Space?                | N/A  |  |  |
|                                         | Road X Slope (%)      | N/A   | N/A  | Clear Space to XWalk (in)   | N/A  |  |  |
| N/A                                     | Any Obstructions?     | N/A   | N/A  | Storm Grate/Utility Hazard? | N/A  |  |  |
|                                         | Obstruction Type      |       |      | Storm Grate/Utility Type    |      |  |  |
|                                         |                       | N/A   |      |                             | N/A  |  |  |
|                                         |                       |       | Yes  | Surface Condition? (G/P)    | Good |  |  |
|                                         |                       |       |      |                             |      |  |  |