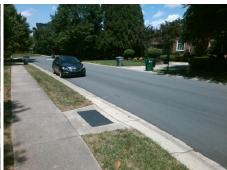

## **Access Compliance Report Public Rights-of-Way** (Curb Ramps)

Intersection ID: 27649 Main Street: BALLANTYNE\_COUNTRY\_CLUBrox Street: ROBINSON\_ROCK\_CT Location: NW ADA ID: DB0F3849AAF3 Ramp Type: Perp Initial Pass/Fail: Fail **Overall Compliance: No Severity Score:** 12.5

Codes/Mitigation Info/Possible Solution

**BALLANTYNE COUNTRY CLUB DR** Street 1 Name Stop Condition-Street 2 None Street 2 Name N/A Stop Condition-Street 1 N/A

| Possible Solutions:           | C  |
|-------------------------------|----|
| Remove & Replace Entire Ramp. | N/ |
| •                             | Υe |
|                               | N/ |
|                               | N/ |
|                               | N/ |
|                               | N/ |
| Surveyor Notes:               | N/ |
| N/A                           | N/ |
|                               | N/ |
|                               | N/ |
|                               | N/ |
| PROW/ADA:                     | N/ |
| Not Found, R304.5.3           | N/ |
|                               | N/ |
|                               | N/ |
|                               |    |
|                               |    |

Total Cost: 1850.00

| Field Measurements/Component Compliance |                       |       |      |                             |      |  |  |
|-----------------------------------------|-----------------------|-------|------|-----------------------------|------|--|--|
| Compliance Description                  |                       | Data  | Comp | liance Description          | Data |  |  |
| N/A                                     | Ramp Length (in)      | 46.0  | Yes  | Ramp Slope (%)              | 6.7  |  |  |
| Yes                                     | Ramp Width (in)       | 48.0  | No   | Ramp XSlope (%)             | 5.9  |  |  |
| N/A                                     | Flare Type LT         | N/A   | N/A  | Flare Type RT               | N/A  |  |  |
| N/A                                     | Flare Slope LT (%)    | N/A   | N/A  | Flare Slope RT (%)          | N/A  |  |  |
| N/A                                     | Flare Traversable LT? | N/A   | N/A  | Flare Traversable RT?       | N/A  |  |  |
| N/A                                     | Landing Length (in)   | N/A   | N/A  | DWS Provided?               | N/A  |  |  |
| N/A                                     | Landing Width (in)    | N/A   | N/A  | DWS Contrast?               | N/A  |  |  |
| N/A                                     | Landing Slope (%)     | N/A   | N/A  | DWS Length (in)             | N/A  |  |  |
| N/A                                     | Landing X Slope (%)   | N/A   | N/A  | DWS Full Width?             | N/A  |  |  |
| N/A                                     | Landing Curb? (Y/N)   | N/A   | N/A  | DWS Offset (in)             | N/A  |  |  |
| N/A                                     | Shared Landing?       | N/A   |      |                             |      |  |  |
| N/A                                     | Gutter Ponding?       | N/A   | N/A  | Gutter Slope (%)            | N/A  |  |  |
| N/A                                     | Gutter Lip Ht (in)    | N/A   | N/A  | Gutter X Slope (%)          | N/A  |  |  |
| N/A                                     | Painted X Walk1?      | No    | N/A  | Painted X Walk2?            | N/A  |  |  |
|                                         | X Walk 1 Direction    | To NE |      | X Walk 2 Direction          | N/A  |  |  |
| N/A                                     | X Walk 1 Width (in)   | N/A   | N/A  | X Walk 2 Width (in)         | N/A  |  |  |
|                                         | X Walk 1 Slope (%)    | 2.1   |      | X Walk 2 Slope (%)          | N/A  |  |  |
|                                         | X Walk 1 X Slope (%)  | 4.6   |      | X Walk 2 X Slope (%)        | N/A  |  |  |
| N/A                                     | Ramp inside XWalk1?   | N/A   | N/A  | Ramp inside XWalk2?         | N/A  |  |  |
|                                         | Road Slope (%)        | N/A   | N/A  | Clear Space?                | N/A  |  |  |
|                                         | Road X Slope (%)      | N/A   | N/A  | Clear Space to XWalk (in)   | N/A  |  |  |
| N/A                                     | Any Obstructions?     | N/A   | N/A  | Storm Grate/Utility Hazard? | N/A  |  |  |
|                                         | Obstruction Type      |       |      | Storm Grate/Utility Type    |      |  |  |
|                                         |                       | N/A   |      |                             | N/A  |  |  |
|                                         |                       |       | Yes  | Surface Condition? (G/P)    | Good |  |  |
|                                         |                       |       |      |                             |      |  |  |