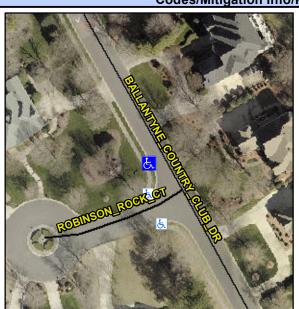

## **Access Compliance Report Public Rights-of-Way** (Curb Ramps)

Intersection ID: 27649 Main Street: BALLANTYNE\_COUNTRY\_CLUBrox Street: ROBINSON\_ROCK\_CT Location: NW ADA ID: DB0F3849AAF3 Ramp Type: Perp Initial Pass/Fail: Fail **Overall Compliance: No Severity Score:** 12.5

Codes/Mitigation Info/Possible Solution

**BALLANTYNE COUNTRY CLUB DR** Street 1 Name Stop Condition-Street 2 None Street 2 Name N/A Stop Condition-Street 1 N/A

| Possible Solutions:           | C  |
|-------------------------------|----|
| Remove & Replace Entire Ramp. | N/ |
| •                             | Υe |
|                               | N/ |
|                               | N/ |
|                               | N/ |
|                               | N/ |
| Surveyor Notes:               | N/ |
| N/A                           | N/ |
|                               | N/ |
|                               | N/ |
|                               | N/ |
| PROW/ADA:                     | N/ |
| Not Found, R304.5.3           | N/ |
|                               | N/ |
|                               | N/ |
|                               |    |
|                               |    |