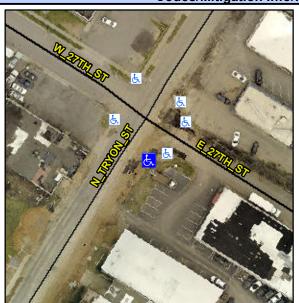

## Access Compliance Report Public Rights-of-Way (Curb Ramps)

Data

12.2

2.3

N/A

Good

Intersection ID: 10147 Main Street: E\_27TH\_ST Cross Street: N\_TRYON\_ST Location: S

ADA ID: DB17BB40DCBA Ramp Type: Perp Initial Pass/Fail: Fail Overall Compliance: No Severity Score: 26.25

N/A

N/A

To NW

Street 1 Name

N TRYON ST
Stop Condition-Street 2

None
Street 2 Name

N/A
Stop Condition-Street 1

N/A