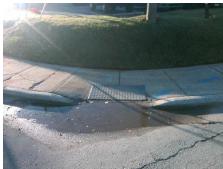

Possible Solutions:

Remove & Replace Entire Ramp.

Surveyor Notes:

N/A

PROW/ADA:

Not Found, R304.2.2

N/A
N/A
N/A
PROW/ADA:
Not Found, R304.2.2

N/A
N/A
N/A