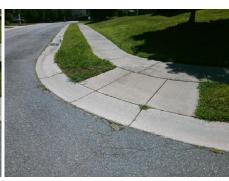

| Remove & Replace Entire Ramp. |  |
|-------------------------------|--|
|                               |  |
|                               |  |
|                               |  |
|                               |  |
|                               |  |
| Surveyor Notes:               |  |
| N/A                           |  |
|                               |  |
|                               |  |
|                               |  |
| PROW/ADA:                     |  |
|                               |  |
| Not Found, R304.5.1, R304.2.2 |  |
|                               |  |
|                               |  |
| 1                             |  |
|                               |  |
|                               |  |
|                               |  |
|                               |  |

1850.00

| Field Measurements/Component Compliance |                       |      |      |        |                         |      |  |  |
|-----------------------------------------|-----------------------|------|------|--------|-------------------------|------|--|--|
| Comp                                    | liance Description    | Data | Comp | liance | Description             | Data |  |  |
| N/A                                     | Ramp Length (in)      | 46.0 | No   | Ramp   | Slope (%)               | 13.0 |  |  |
| No                                      | Ramp Width (in)       | 36.0 | Yes  | Ramp   | XSlope (%)              | 0.2  |  |  |
| N/A                                     | Flare Type LT         | N/A  | N/A  | Flare  | Type RT                 | N/A  |  |  |
| N/A                                     | Flare Slope LT (%)    | N/A  | N/A  | Flare  | Slope RT (%)            | N/A  |  |  |
| N/A                                     | Flare Traversable LT? | N/A  | N/A  | Flare  | Traversable RT?         | N/A  |  |  |
| N/A                                     | Landing Length (in)   | N/A  | N/A  | DWS    | Provided?               | N/A  |  |  |
| N/A                                     | Landing Width (in)    | N/A  | N/A  | DWS    | Contrast?               | N/A  |  |  |
| N/A                                     | Landing Slope (%)     | N/A  | N/A  | DWS    | Length (in)             | N/A  |  |  |
| N/A                                     | Landing X Slope (%)   | N/A  | N/A  | DWS    | Full Width?             | N/A  |  |  |
| N/A                                     | Landing Curb? (Y/N)   | N/A  | N/A  | DWS    | Offset (in)             | N/A  |  |  |
| N/A                                     | Shared Landing?       | N/A  |      |        |                         |      |  |  |
| N/A                                     | Gutter Ponding?       | N/A  | N/A  | Gutte  | r Slope (%)             | N/A  |  |  |
| N/A                                     | Gutter Lip Ht (in)    | N/A  | N/A  | Gutte  | r X Slope (%)           | N/A  |  |  |
| N/A                                     | Painted X Walk1?      | No   | N/A  | Paint  | ed X Walk2?             | N/A  |  |  |
|                                         | X Walk 1 Direction    | To W |      | X Wa   | lk 2 Direction          | N/A  |  |  |
| N/A                                     | X Walk 1 Width (in)   | N/A  | N/A  | X Wa   | lk 2 Width (in)         | N/A  |  |  |
|                                         | X Walk 1 Slope (%)    | 1.4  |      | X Wa   | lk 2 Slope (%)          | N/A  |  |  |
|                                         | X Walk 1 X Slope (%)  | 0.4  |      | X Wa   | lk 2 X Slope (%)        | N/A  |  |  |
| N/A                                     | Ramp inside XWalk1?   | N/A  | N/A  | Ramp   | inside XWalk2?          | N/A  |  |  |
|                                         | Road Slope (%)        | N/A  | N/A  | Clear  | Space?                  | N/A  |  |  |
|                                         | Road X Slope (%)      | N/A  | N/A  | Clear  | Space to XWalk (in)     | N/A  |  |  |
| N/A                                     | Any Obstructions?     | N/A  | N/A  | Storm  | n Grate/Utility Hazard? | N/A  |  |  |
|                                         | Obstruction Type      |      |      | Storm  | n Grate/Utility Type    |      |  |  |
|                                         |                       | N/A  |      |        |                         | N/A  |  |  |
|                                         |                       |      | Yes  | Surfa  | ce Condition? (G/P)     | Good |  |  |
|                                         |                       |      |      |        |                         |      |  |  |