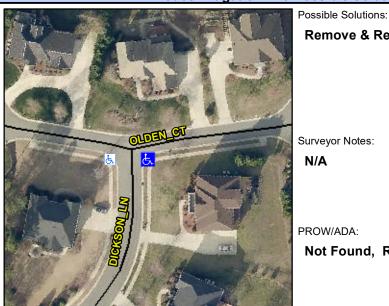

## Access Compliance Report Public Rights-of-Way (Curb Ramps)

Intersection ID: 31193 Main Street: DICKSON\_LN Cross Street: OLDEN\_CT Location: SE

ADA ID: DB19C6BB7CB6 Ramp Type: Perp Initial Pass/Fail: Fail Overall Compliance: No Severity Score: 33.75

## Field Measurements/Component Compliance

Street 1 Name

Stop Condition-Street 2

StopSign

Street 2 Name

N/A

Stop Condition-Street 1

N/A

| Remove & Replace Entire Ramp. |  |
|-------------------------------|--|
|                               |  |
|                               |  |
|                               |  |
|                               |  |
|                               |  |
| Surveyor Notes:               |  |
| N/A                           |  |
|                               |  |
|                               |  |
|                               |  |
| PROW/ADA:                     |  |
|                               |  |
| Not Found, R304.5.1, R304.2.2 |  |
|                               |  |
|                               |  |
| 1                             |  |
|                               |  |
|                               |  |
|                               |  |
|                               |  |