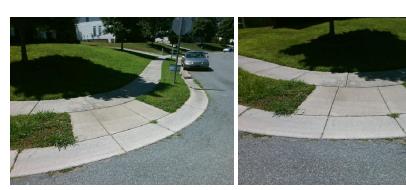

| Remove & Replace Entire Ramp. |  |
|-------------------------------|--|
|                               |  |
|                               |  |
|                               |  |
|                               |  |
|                               |  |
| Surveyor Notes:               |  |
| N/A                           |  |
|                               |  |
|                               |  |
|                               |  |
| PROW/ADA:                     |  |
|                               |  |
| Not Found, R304.5.1, R304.2.2 |  |
|                               |  |
|                               |  |
| 1                             |  |
|                               |  |
|                               |  |
|                               |  |
|                               |  |

1850.00

| Field Measurements/Component Compliance |                       |      |      |        |                         |      |  |  |
|-----------------------------------------|-----------------------|------|------|--------|-------------------------|------|--|--|
| Comp                                    | liance Description    | Data | Comp | liance | Description             | Data |  |  |
| N/A                                     | Ramp Length (in)      | 46.0 | No   | Ramp   | Slope (%)               | 13.0 |  |  |
| No                                      | Ramp Width (in)       | 36.0 | Yes  | Ramp   | XSlope (%)              | 0.2  |  |  |
| N/A                                     | Flare Type LT         | N/A  | N/A  | Flare  | Type RT                 | N/A  |  |  |
| N/A                                     | Flare Slope LT (%)    | N/A  | N/A  | Flare  | Slope RT (%)            | N/A  |  |  |
| N/A                                     | Flare Traversable LT? | N/A  | N/A  | Flare  | Traversable RT?         | N/A  |  |  |
| N/A                                     | Landing Length (in)   | N/A  | N/A  | DWS    | Provided?               | N/A  |  |  |
| N/A                                     | Landing Width (in)    | N/A  | N/A  | DWS    | Contrast?               | N/A  |  |  |
| N/A                                     | Landing Slope (%)     | N/A  | N/A  | DWS    | Length (in)             | N/A  |  |  |
| N/A                                     | Landing X Slope (%)   | N/A  | N/A  | DWS    | Full Width?             | N/A  |  |  |
| N/A                                     | Landing Curb? (Y/N)   | N/A  | N/A  | DWS    | Offset (in)             | N/A  |  |  |
| N/A                                     | Shared Landing?       | N/A  |      |        |                         |      |  |  |
| N/A                                     | Gutter Ponding?       | N/A  | N/A  | Gutte  | r Slope (%)             | N/A  |  |  |
| N/A                                     | Gutter Lip Ht (in)    | N/A  | N/A  | Gutte  | r X Slope (%)           | N/A  |  |  |
| N/A                                     | Painted X Walk1?      | No   | N/A  | Paint  | ed X Walk2?             | N/A  |  |  |
|                                         | X Walk 1 Direction    | To W |      | X Wa   | lk 2 Direction          | N/A  |  |  |
| N/A                                     | X Walk 1 Width (in)   | N/A  | N/A  | X Wa   | lk 2 Width (in)         | N/A  |  |  |
|                                         | X Walk 1 Slope (%)    | 1.4  |      | X Wa   | lk 2 Slope (%)          | N/A  |  |  |
|                                         | X Walk 1 X Slope (%)  | 0.4  |      | X Wa   | lk 2 X Slope (%)        | N/A  |  |  |
| N/A                                     | Ramp inside XWalk1?   | N/A  | N/A  | Ramp   | inside XWalk2?          | N/A  |  |  |
|                                         | Road Slope (%)        | N/A  | N/A  | Clear  | Space?                  | N/A  |  |  |
|                                         | Road X Slope (%)      | N/A  | N/A  | Clear  | Space to XWalk (in)     | N/A  |  |  |
| N/A                                     | Any Obstructions?     | N/A  | N/A  | Storm  | n Grate/Utility Hazard? | N/A  |  |  |
|                                         | Obstruction Type      |      |      | Storm  | n Grate/Utility Type    |      |  |  |
|                                         |                       | N/A  |      |        |                         | N/A  |  |  |
|                                         |                       |      | Yes  | Surfa  | ce Condition? (G/P)     | Good |  |  |
|                                         |                       |      |      |        |                         |      |  |  |