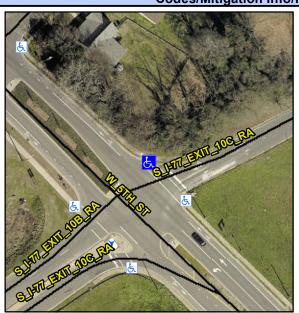

Intersection ID: 10942 Main Street: S I-77 EXIT 10B RA Cross Street: S I-77 EXIT 10C RA Location: Ν **Overall Compliance: No Severity Score:** 12.5 ADA ID: DB1E3542F1B3 Ramp Type: Para Initial Pass/Fail: Fail

## Field Measurements/Component Compliance

**S I-77 EXIT 10C RA** Street 1 Name Stop Condition-Street 1 StopSign N/A Street 2 Name Stop Condition-Street 2 N/A Possible Solutions: Remove & Replace Entire Ramp. Surveyor Notes: RT RP < 5% R304.3.2