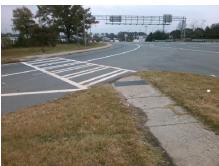

Total Cost: 1800.00

| Field Measurements/Component Compliance |                       |       |      |                             |      |
|-----------------------------------------|-----------------------|-------|------|-----------------------------|------|
| Compliance Description                  |                       | Data  | Comp | liance Description          | Data |
| N/A                                     | Ramp Length (in)      | 71.0  | Yes  | Grade Break?                | Yes  |
| Yes                                     | Ramp Width (in)       | 60.0  | Yes  | Grade Break Slope (%)       | 0.8  |
| Yes                                     | Ramp Slope (%)        | 1.4   | No   | Grade Break XSlope (%)      | 3.1  |
| No                                      | Ramp XSlope (%)       | 3.2   |      |                             |      |
| N/A                                     | Flare Type LT         | N/A   | N/A  | Flare Type RT               | N/A  |
| N/A                                     | Flare Slope LT (%)    | N/A   | N/A  | Flare Slope RT (%)          | N/A  |
| N/A                                     | Flare Traversable LT? | N/A   | N/A  | Flare Traversable RT?       | N/A  |
| Yes                                     | Landing Length (in)   | 61.0  | Yes  | DWS Provided?               | Yes  |
| Yes                                     | Landing Width (in)    | 60.0  | Yes  | DWS Contrast?               | Yes  |
| Yes                                     | Landing Slope (%)     | 1.8   | Yes  | DWS Length (in)             | 24.0 |
| No                                      | Landing X Slope (%)   | 3.5   | Yes  | DWS Full Width?             | Yes  |
| N/A                                     | Landing Curb? (Y/N)   | N/A   | Yes  | DWS Offset LT (in)          | 48.0 |
| N/A                                     | Shared Landing?       | No    | No   | DWS Offset RT (in)          | 5.0  |
| Yes                                     | Gutter Ponding?       | No    | Yes  | Gutter Slope (%)            | 2.3  |
| No                                      | Gutter Lip Ht (in)    | 1.0   | Yes  | Gutter X Slope (%)          | 1.4  |
| N/A                                     | Painted X Walk1?      | Yes   |      | Road Slope (%)              | 1.7  |
|                                         | X Walk 1 Direction    | To SE |      | Road X Slope (%)            | 2.3  |
|                                         | X Walk 1 Width (in)   | 116.0 |      | Clear Space?                | Yes  |
|                                         | X Walk 1 Slope (%)    | 1.7   | N/A  | Clear Space to XWalk (in)   | N/A  |
|                                         | X Walk 1 X Slope (%)  | 2.3   | Yes  | Storm Grate/Utility Hazard? | No   |
| Yes                                     | Ramp inside XWalk1?   | Yes   |      | Storm Grate/Utility Type    |      |
| Yes                                     | Any Obstructions?     | No    |      |                             | N/A  |
|                                         | Obstruction Type      |       | Yes  | Surface Condition? (G/P)    | Good |
|                                         |                       | N/A   | N/A  | Curb Slope (%)              | 4.5  |
|                                         |                       |       |      |                             |      |