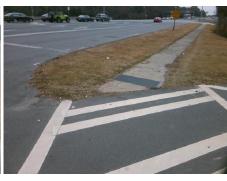

Total Cost: 1800.00

| Field Measurements/Component Compliance |                       |       |      |                             |      |
|-----------------------------------------|-----------------------|-------|------|-----------------------------|------|
| Compliance Description                  |                       | Data  | Comp | liance Description          | Data |
| N/A                                     | Ramp Length (in)      | 71.0  | Yes  | Grade Break?                | Yes  |
| Yes                                     | Ramp Width (in)       | 60.0  | Yes  | Grade Break Slope (%)       | 0.8  |
| Yes                                     | Ramp Slope (%)        | 1.4   | No   | Grade Break XSlope (%)      | 3.1  |
| No                                      | Ramp XSlope (%)       | 3.2   |      |                             |      |
| N/A                                     | Flare Type LT         | N/A   | N/A  | Flare Type RT               | N/A  |
| N/A                                     | Flare Slope LT (%)    | N/A   | N/A  | Flare Slope RT (%)          | N/A  |
| N/A                                     | Flare Traversable LT? | N/A   | N/A  | Flare Traversable RT?       | N/A  |
| Yes                                     | Landing Length (in)   | 61.0  | Yes  | DWS Provided?               | Yes  |
| Yes                                     | Landing Width (in)    | 60.0  | Yes  | DWS Contrast?               | Yes  |
| Yes                                     | Landing Slope (%)     | 1.8   | Yes  | DWS Length (in)             | 24.0 |
| No                                      | Landing X Slope (%)   | 3.5   | Yes  | DWS Full Width?             | Yes  |
| N/A                                     | Landing Curb? (Y/N)   | N/A   | Yes  | DWS Offset LT (in)          | 48.0 |
| N/A                                     | Shared Landing?       | No    | No   | DWS Offset RT (in)          | 5.0  |
| Yes                                     | Gutter Ponding?       | No    | Yes  | Gutter Slope (%)            | 2.3  |
| No                                      | Gutter Lip Ht (in)    | 1.0   | Yes  | Gutter X Slope (%)          | 1.4  |
| N/A                                     | Painted X Walk1?      | Yes   |      | Road Slope (%)              | 1.7  |
|                                         | X Walk 1 Direction    | To SE |      | Road X Slope (%)            | 2.3  |
|                                         | X Walk 1 Width (in)   | 116.0 |      | Clear Space?                | Yes  |
|                                         | X Walk 1 Slope (%)    | 1.7   | N/A  | Clear Space to XWalk (in)   | N/A  |
|                                         | X Walk 1 X Slope (%)  | 2.3   | Yes  | Storm Grate/Utility Hazard? | No   |
| Yes                                     | Ramp inside XWalk1?   | Yes   |      | Storm Grate/Utility Type    |      |
| Yes                                     | Any Obstructions?     | No    |      |                             | N/A  |
|                                         | Obstruction Type      |       | Yes  | Surface Condition? (G/P)    | Good |
|                                         |                       | N/A   | N/A  | Curb Slope (%)              | 4.5  |
|                                         |                       |       |      |                             |      |