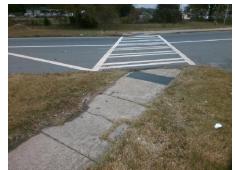

Total Cost: 1800.00

| Field Measurements/Component Compliance |                       |       |      |                             |      |
|-----------------------------------------|-----------------------|-------|------|-----------------------------|------|
| Compliance Description                  |                       | Data  | Comp | liance Description          | Data |
| N/A                                     | Ramp Length (in)      | 71.0  | Yes  | Grade Break?                | Yes  |
| Yes                                     | Ramp Width (in)       | 60.0  | Yes  | Grade Break Slope (%)       | 0.8  |
| Yes                                     | Ramp Slope (%)        | 1.4   | No   | Grade Break XSlope (%)      | 3.1  |
| No                                      | Ramp XSlope (%)       | 3.2   |      |                             |      |
| N/A                                     | Flare Type LT         | N/A   | N/A  | Flare Type RT               | N/A  |
| N/A                                     | Flare Slope LT (%)    | N/A   | N/A  | Flare Slope RT (%)          | N/A  |
| N/A                                     | Flare Traversable LT? | N/A   | N/A  | Flare Traversable RT?       | N/A  |
| Yes                                     | Landing Length (in)   | 61.0  | Yes  | DWS Provided?               | Yes  |
| Yes                                     | Landing Width (in)    | 60.0  | Yes  | DWS Contrast?               | Yes  |
| Yes                                     | Landing Slope (%)     | 1.8   | Yes  | DWS Length (in)             | 24.0 |
| No                                      | Landing X Slope (%)   | 3.5   | Yes  | DWS Full Width?             | Yes  |
| N/A                                     | Landing Curb? (Y/N)   | N/A   | Yes  | DWS Offset LT (in)          | 48.0 |
| N/A                                     | Shared Landing?       | No    | No   | DWS Offset RT (in)          | 5.0  |
| Yes                                     | Gutter Ponding?       | No    | Yes  | Gutter Slope (%)            | 2.3  |
| No                                      | Gutter Lip Ht (in)    | 1.0   | Yes  | Gutter X Slope (%)          | 1.4  |
| N/A                                     | Painted X Walk1?      | Yes   |      | Road Slope (%)              | 1.7  |
|                                         | X Walk 1 Direction    | To SE |      | Road X Slope (%)            | 2.3  |
|                                         | X Walk 1 Width (in)   | 116.0 |      | Clear Space?                | Yes  |
|                                         | X Walk 1 Slope (%)    | 1.7   | N/A  | Clear Space to XWalk (in)   | N/A  |
|                                         | X Walk 1 X Slope (%)  | 2.3   | Yes  | Storm Grate/Utility Hazard? | No   |
| Yes                                     | Ramp inside XWalk1?   | Yes   |      | Storm Grate/Utility Type    |      |
| Yes                                     | Any Obstructions?     | No    |      |                             | N/A  |
|                                         | Obstruction Type      |       | Yes  | Surface Condition? (G/P)    | Good |
|                                         |                       | N/A   | N/A  | Curb Slope (%)              | 4.5  |
|                                         |                       |       |      |                             |      |