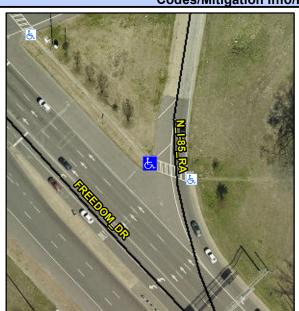

## **Access Compliance Report Public Rights-of-Way** (Curb Ramps)

Intersection ID: N/A Main Street: FREEDOM DR Cross Street: N\_I-85\_RA Location: **ADA ID: DB1E64E8C722** Ramp Type: Directional1 Initial Pass/Fail: Pass **Overall Compliance: No** Severity Score: 15.25

**Codes/Mitigation Info/Possible Solution** 

N I-85 RA Street 1 Name Stop Condition-Street 1 None Street 2 Name N/A Stop Condition-Street 2 N/A Possible Solutions: Remove & Replace Entire Ramp. Grind Gutter Lip. Surveyor Notes: N/A PROW/ADA: R304.5.3, R305.2, R302.7.2