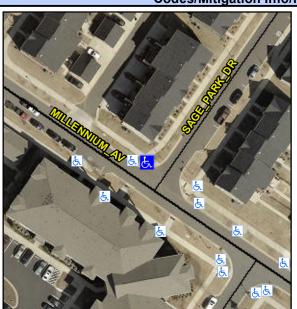

## **Access Compliance Report Public Rights-of-Way** (Curb Ramps)

Intersection ID: 10031811 Main Street: MILLENNIUM AV Cross Street: SAGE PARK DR Location: N **Overall Compliance: No Severity Score:** ADA ID: DB2080392622 Ramp Type: Directional1 Initial Pass/Fail: Fail 1.25

## Field Measurements/Component Compliance

SAGE PARK DR Street 1 Name Stop Condition-Street 1 StopSign N/A Street 2 Name Stop Condition-Street 2 N/A Possible Solutions: Remove & Replace Entire Ramp. Surveyor Notes: N/A PROW/ADA: R304.5.3