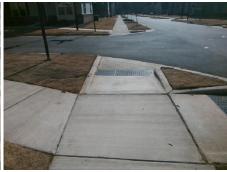

## **Access Compliance Report Public Rights-of-Way** (Curb Ramps)

Intersection ID: 10031811 Main Street: MILLENNIUM AV Cross Street: SAGE PARK DR Location: N **Overall Compliance: No Severity Score:** ADA ID: DB2080392622 Ramp Type: Directional1 Initial Pass/Fail: Fail 1.25

## Field Measurements/Component Compliance

SAGE PARK DR Street 1 Name Stop Condition-Street 1 StopSign N/A Street 2 Name Stop Condition-Street 2 N/A Possible Solutions: Remove & Replace Entire Ramp. Surveyor Notes: N/A PROW/ADA: R304.5.3

Total Cost: 1600.00

Compliance Description Data Compliance Description Data 79.0 N/A Grade Break? N/A Ramp Length (in) N/A 69.0 N/A Yes Ramp Width (in) Grade Break Slope (%) 0.0 N/A Yes Ramp Slope (%) 7.8 Grade Break XSlope (%) 0.0 No Ramp XSlope (%) 3.1 N/A Flare Type LT N/A N/A Flare Type RT N/A N/A Flare Slope LT (%) N/A N/A Flare Slope RT (%) 0.0 N/A Flare Traversable LT? N/A N/A Flare Traversable RT? N/A N/A 0.0 N/A DWS Provided? Landing Length (in) N/A N/A N/A Landing Width (in) 0.0 **DWS Contrast?** N/A N/A Landing Slope (%) 0.0 N/A DWS Length (in) N/A N/A N/A Landing X Slope (%) 0.0 DWS Full Width? N/A N/A Landing Curb? (Y/N) N/A N/A DWS Offset LT (in) N/A N/A Shared Landing? N/A N/A DWS Offset RT (in) N/A N/A **Gutter Ponding?** 0.0 N/A Gutter Slope (%) N/A N/A Gutter Lip Ht (in) 0.0 N/A Gutter X Slope (%) N/A N/A Painted X Walk1? No Road Slope (%) 1.6 To SE X Walk 1 Direction Road X Slope (%) 2.4 X Walk 1 Width (in) N/A Clear Space? N/A 1.6 N/A N/A X Walk 1 Slope (%) Clear Space to XWalk (in) X Walk 1 X Slope (%) 2.4 N/A Storm Grate/Utility Hazard? N/A N/A Ramp inside XWalk1? N/A Storm Grate/Utility Type N/A N/A Any Obstructions? N/A **Obstruction Type** Surface Condition? (G/P) Yes Good N/A N/A 15.4 Curb Slope (%)