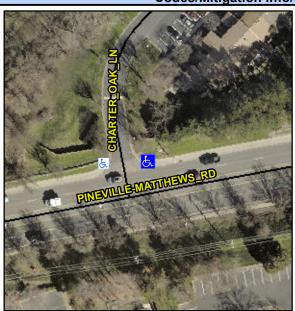

## **Access Compliance Report Public Rights-of-Way** (Curb Ramps)

Intersection ID: 25762 Main Street: CHARTER\_OAK\_LN **Cross Street: PINEVILLE-MATTHEWS RD** Location: NE ADA ID: DB2131436973 Ramp Type: PerpDiag Initial Pass/Fail: Fail **Overall Compliance: No** Severity Score: 21.25