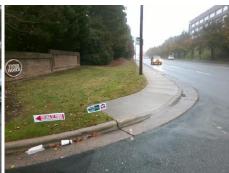

## **Access Compliance Report Public Rights-of-Way** (Curb Ramps)

Intersection ID: 25762 Main Street: CHARTER\_OAK\_LN **Cross Street: PINEVILLE-MATTHEWS RD** Location: NE ADA ID: DB2131436973 Ramp Type: PerpDiag Initial Pass/Fail: Fail **Overall Compliance: No** Severity Score: 21.25

**Codes/Mitigation Info/Possible Solution** 

Street 1 Name Stop Condition-Street 2 Street 2 Name Stop Condition-Street 1

**CHARTER OAK LN** StopSign PINEVILLE-MATTHEWS RD

None

Possible Solutions: Remove & Replace Curb Ramp With Two New Directional Ramps or Equivalent. Surveyor Notes: N/A PROW/ADA: Not Found, R304.5.1, R304.2.2