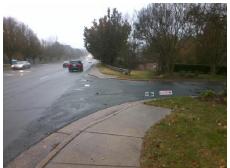

## **Access Compliance Report Public Rights-of-Way** (Curb Ramps)

Intersection ID: 25762 Main Street: CHARTER\_OAK\_LN **Cross Street: PINEVILLE-MATTHEWS RD** Location: NE ADA ID: DB2131436973 Ramp Type: PerpDiag Initial Pass/Fail: Fail **Overall Compliance: No** Severity Score: 21.25

**Codes/Mitigation Info/Possible Solution** 

Street 1 Name Stop Condition-Street 2 Street 2 Name Stop Condition-Street 1

**CHARTER OAK LN** StopSign PINEVILLE-MATTHEWS RD

None

Possible Solutions: Remove & Replace Curb Ramp With Two New Directional Ramps or Equivalent. Surveyor Notes: N/A PROW/ADA: Not Found, R304.5.1, R304.2.2