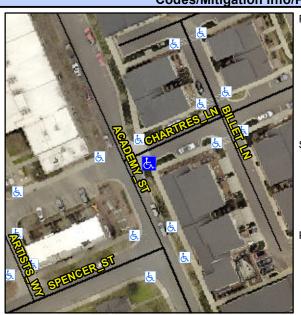

## **Access Compliance Report Public Rights-of-Way** (Curb Ramps)

Intersection ID: 53014 Main Street: ACADEMY ST **Cross Street: CHARTRES\_LN** Location: SE **Overall Compliance: No** ADA ID: DB25131DC4A9 Ramp Type: Perp Initial Pass/Fail: Fail Severity Score: 13.75

**Codes/Mitigation Info/Possible Solution** 

**CHARTRES LN** Street 1 Name Stop Condition-Street 2 StopSign Street 2 Name N/A Stop Condition-Street 1 N/A Possible Solutions: Remove & Replace Entire Ramp. Surveyor Notes: N/A PROW/ADA: R304.2.2, R304.5.3