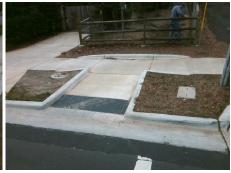

Total Cost: \$ 1850.00

| Field Measurements/Component Compliance |                       |       |      |                             |      |  |
|-----------------------------------------|-----------------------|-------|------|-----------------------------|------|--|
| Comp                                    | liance Description    | Data  | Comp | liance Description          | Data |  |
| N/A                                     | Ramp Length (in)      | 85.0  | Yes  | Ramp Slope (%)              | 6.6  |  |
| Yes                                     | Ramp Width (in)       | 71.0  | No   | Ramp XSlope (%)             | 5.6  |  |
| N/A                                     | Flare Type LT         | N/A   | N/A  | Flare Type RT               | N/A  |  |
| N/A                                     | Flare Slope LT (%)    | N/A   | N/A  | Flare Slope RT (%)          | N/A  |  |
| N/A                                     | Flare Traversable LT? | N/A   | N/A  | Flare Traversable RT?       | N/A  |  |
| N/A                                     | Landing Length (in)   | N/A   | N/A  | DWS Provided?               | N/A  |  |
| N/A                                     | Landing Width (in)    | N/A   | N/A  | DWS Contrast?               | N/A  |  |
| N/A                                     | Landing Slope (%)     | N/A   | N/A  | DWS Length (in)             | N/A  |  |
| N/A                                     | Landing X Slope (%)   | N/A   | N/A  | DWS Full Width?             | N/A  |  |
| N/A                                     | Landing Curb? (Y/N)   | N/A   | N/A  | DWS Offset (in)             | N/A  |  |
| N/A                                     | Shared Landing?       | N/A   |      |                             |      |  |
| N/A                                     | Gutter Ponding?       | N/A   | N/A  | Gutter Slope (%)            | N/A  |  |
| N/A                                     | Gutter Lip Ht (in)    | N/A   | N/A  | Gutter X Slope (%)          | N/A  |  |
| N/A                                     | Painted X Walk1?      | Yes   | N/A  | Painted X Walk2?            | N/A  |  |
|                                         | X Walk 1 Direction    | To NE |      | X Walk 2 Direction          | N/A  |  |
| N/A                                     | X Walk 1 Width (in)   | 113.0 | N/A  | X Walk 2 Width (in)         | N/A  |  |
|                                         | X Walk 1 Slope (%)    | 6.4   |      | X Walk 2 Slope (%)          | N/A  |  |
|                                         | X Walk 1 X Slope (%)  | 3.6   |      | X Walk 2 X Slope (%)        | N/A  |  |
| N/A                                     | Ramp inside XWalk1?   | Yes   | N/A  | Ramp inside XWalk2?         | N/A  |  |
|                                         | Road Slope (%)        | N/A   | N/A  | Clear Space?                | N/A  |  |
|                                         | Road X Slope (%)      | N/A   | N/A  | Clear Space to XWalk (in)   | N/A  |  |
| N/A                                     | Any Obstructions?     | N/A   | N/A  | Storm Grate/Utility Hazard? | N/A  |  |
|                                         | Obstruction Type      |       |      | Storm Grate/Utility Type    |      |  |
|                                         |                       | N/A   |      |                             | N/A  |  |
|                                         |                       |       | Yes  | Surface Condition? (G/P)    | Good |  |
| 1                                       |                       |       |      |                             |      |  |