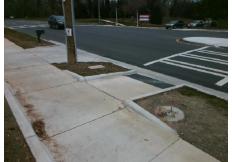

Total Cost: \$ 1850.00

| Field Measurements/Component Compliance |                       |       |      |                             |      |  |
|-----------------------------------------|-----------------------|-------|------|-----------------------------|------|--|
| Comp                                    | liance Description    | Data  | Comp | liance Description          | Data |  |
| N/A                                     | Ramp Length (in)      | 85.0  | Yes  | Ramp Slope (%)              | 6.6  |  |
| Yes                                     | Ramp Width (in)       | 71.0  | No   | Ramp XSlope (%)             | 5.6  |  |
| N/A                                     | Flare Type LT         | N/A   | N/A  | Flare Type RT               | N/A  |  |
| N/A                                     | Flare Slope LT (%)    | N/A   | N/A  | Flare Slope RT (%)          | N/A  |  |
| N/A                                     | Flare Traversable LT? | N/A   | N/A  | Flare Traversable RT?       | N/A  |  |
| N/A                                     | Landing Length (in)   | N/A   | N/A  | DWS Provided?               | N/A  |  |
| N/A                                     | Landing Width (in)    | N/A   | N/A  | DWS Contrast?               | N/A  |  |
| N/A                                     | Landing Slope (%)     | N/A   | N/A  | DWS Length (in)             | N/A  |  |
| N/A                                     | Landing X Slope (%)   | N/A   | N/A  | DWS Full Width?             | N/A  |  |
| N/A                                     | Landing Curb? (Y/N)   | N/A   | N/A  | DWS Offset (in)             | N/A  |  |
| N/A                                     | Shared Landing?       | N/A   |      |                             |      |  |
| N/A                                     | Gutter Ponding?       | N/A   | N/A  | Gutter Slope (%)            | N/A  |  |
| N/A                                     | Gutter Lip Ht (in)    | N/A   | N/A  | Gutter X Slope (%)          | N/A  |  |
| N/A                                     | Painted X Walk1?      | Yes   | N/A  | Painted X Walk2?            | N/A  |  |
|                                         | X Walk 1 Direction    | To NE |      | X Walk 2 Direction          | N/A  |  |
| N/A                                     | X Walk 1 Width (in)   | 113.0 | N/A  | X Walk 2 Width (in)         | N/A  |  |
|                                         | X Walk 1 Slope (%)    | 6.4   |      | X Walk 2 Slope (%)          | N/A  |  |
|                                         | X Walk 1 X Slope (%)  | 3.6   |      | X Walk 2 X Slope (%)        | N/A  |  |
| N/A                                     | Ramp inside XWalk1?   | Yes   | N/A  | Ramp inside XWalk2?         | N/A  |  |
|                                         | Road Slope (%)        | N/A   | N/A  | Clear Space?                | N/A  |  |
|                                         | Road X Slope (%)      | N/A   | N/A  | Clear Space to XWalk (in)   | N/A  |  |
| N/A                                     | Any Obstructions?     | N/A   | N/A  | Storm Grate/Utility Hazard? | N/A  |  |
|                                         | Obstruction Type      |       |      | Storm Grate/Utility Type    |      |  |
|                                         |                       | N/A   |      |                             | N/A  |  |
|                                         |                       |       | Yes  | Surface Condition? (G/P)    | Good |  |
| 1                                       |                       |       |      |                             |      |  |