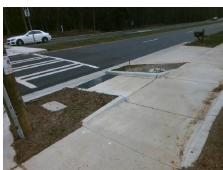

Total Cost: \$ 1850.00

| Field Measurements/Component Compliance |                       |       |      |                             |      |  |
|-----------------------------------------|-----------------------|-------|------|-----------------------------|------|--|
| Comp                                    | liance Description    | Data  | Comp | liance Description          | Data |  |
| N/A                                     | Ramp Length (in)      | 85.0  | Yes  | Ramp Slope (%)              | 6.6  |  |
| Yes                                     | Ramp Width (in)       | 71.0  | No   | Ramp XSlope (%)             | 5.6  |  |
| N/A                                     | Flare Type LT         | N/A   | N/A  | Flare Type RT               | N/A  |  |
| N/A                                     | Flare Slope LT (%)    | N/A   | N/A  | Flare Slope RT (%)          | N/A  |  |
| N/A                                     | Flare Traversable LT? | N/A   | N/A  | Flare Traversable RT?       | N/A  |  |
| N/A                                     | Landing Length (in)   | N/A   | N/A  | DWS Provided?               | N/A  |  |
| N/A                                     | Landing Width (in)    | N/A   | N/A  | DWS Contrast?               | N/A  |  |
| N/A                                     | Landing Slope (%)     | N/A   | N/A  | DWS Length (in)             | N/A  |  |
| N/A                                     | Landing X Slope (%)   | N/A   | N/A  | DWS Full Width?             | N/A  |  |
| N/A                                     | Landing Curb? (Y/N)   | N/A   | N/A  | DWS Offset (in)             | N/A  |  |
| N/A                                     | Shared Landing?       | N/A   |      |                             |      |  |
| N/A                                     | Gutter Ponding?       | N/A   | N/A  | Gutter Slope (%)            | N/A  |  |
| N/A                                     | Gutter Lip Ht (in)    | N/A   | N/A  | Gutter X Slope (%)          | N/A  |  |
| N/A                                     | Painted X Walk1?      | Yes   | N/A  | Painted X Walk2?            | N/A  |  |
|                                         | X Walk 1 Direction    | To NE |      | X Walk 2 Direction          | N/A  |  |
| N/A                                     | X Walk 1 Width (in)   | 113.0 | N/A  | X Walk 2 Width (in)         | N/A  |  |
|                                         | X Walk 1 Slope (%)    | 6.4   |      | X Walk 2 Slope (%)          | N/A  |  |
|                                         | X Walk 1 X Slope (%)  | 3.6   |      | X Walk 2 X Slope (%)        | N/A  |  |
| N/A                                     | Ramp inside XWalk1?   | Yes   | N/A  | Ramp inside XWalk2?         | N/A  |  |
|                                         | Road Slope (%)        | N/A   | N/A  | Clear Space?                | N/A  |  |
|                                         | Road X Slope (%)      | N/A   | N/A  | Clear Space to XWalk (in)   | N/A  |  |
| N/A                                     | Any Obstructions?     | N/A   | N/A  | Storm Grate/Utility Hazard? | N/A  |  |
|                                         | Obstruction Type      |       |      | Storm Grate/Utility Type    |      |  |
|                                         |                       | N/A   |      |                             | N/A  |  |
|                                         |                       |       | Yes  | Surface Condition? (G/P)    | Good |  |
| 1                                       |                       |       |      |                             |      |  |