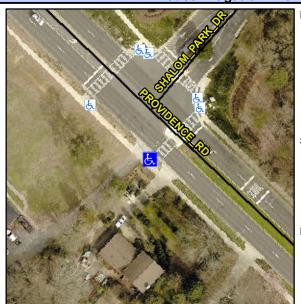

## Access Compliance Report Public Rights-of-Way (Curb Ramps)

Intersection ID: 30454Main Street:SHALOM\_PARK\_DRCross Street:PROVIDENCE\_RDLocation:SWADA ID: DB2AFB45A760Ramp Type:PerpInitial Pass/Fail:FailOverall Compliance:NoSeverity Score:12.5

Codes/Mitigation Info/Possible Solution

Street 1 Name PROVIDENCE RD
Stop Condition-Street 2 Signal
Street 2 Name N/A
Stop Condition-Street 1 N/A

| Possible Solutions:           | Co |  |
|-------------------------------|----|--|
| Remove & Replace Entire Ramp. |    |  |
| -                             | Ye |  |
|                               | N/ |  |
| Surveyor Notes:               | N/ |  |
| N/A                           | N/ |  |
|                               | N/ |  |
|                               | N/ |  |
|                               | N/ |  |
| PROW/ADA:                     | N/ |  |
| Not Found, R304.5.3           | N/ |  |
|                               | N/ |  |
|                               | N/ |  |
|                               | N/ |  |