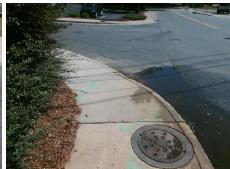

## Field Measurements/Component Compliance

No

Compliance Description

Ramp Slope (%)

Data

59.0

Street 1 Name
PINECREST AV
Stop Condition-Street 2
StopSign
Street 2 Name
N/A
Stop Condition-Street 1
N/A

Remove & Replace Entire Ramp.

Surveyor Notes:
N/A

PROW/ADA:
Not Found, R304.5.1, R304.2.2, R304.5.3

N/A 1850.00

N/A

Compliance Description

Ramp Length (in)

No Ramp XSlope (%) No Ramp Width (in) 35.0 2.3 N/A Flare Type LT N/A Flare Type RT N/A N/A N/A Flare Slope RT (%) N/A Flare Slope LT (%) Flare Traversable LT? N/A N/A Flare Traversable RT? N/A N/A N/A **DWS Provided?** N/A Landing Length (in) Landing Width (in) N/A N/A **DWS Contrast?** N/A N/A N/A Landing Slope (%) DWS Length (in) N/A Landing X Slope (%) N/A N/A DWS Full Width? N/A Landing Curb? (Y/N) N/A N/A DWS Offset (in) N/A N/A Shared Landing? **Gutter Ponding?** N/A Gutter Slope (%) N/A Yes Gutter Lip Ht (in) N/A N/A Gutter X Slope (%) N/A Painted X Walk1? No N/A Painted X Walk2? N/A X Walk 1 Direction To E X Walk 2 Direction N/A N/A X Walk 1 Width (in) X Walk 2 Width (in) N/A X Walk 1 Slope (%) 2.7 X Walk 2 Slope (%) N/A X Walk 1 X Slope (%) 0.5 X Walk 2 X Slope (%) N/A N/A N/A Ramp inside XWalk2? Ramp inside XWalk1? N/A Road Slope (%) N/A N/A Clear Space? N/A Road X Slope (%) N/A N/A Clear Space to XWalk (in) N/A N/A Any Obstructions? N/A Storm Grate/Utility Hazard? N/A **Obstruction Type** Storm Grate/Utility Type N/A N/A Yes Surface Condition? (G/P) Good