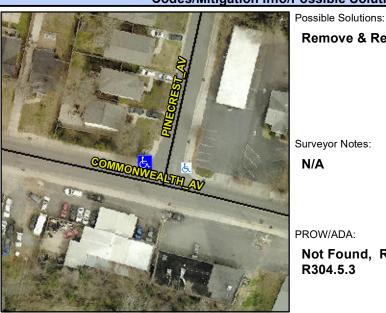

## Access Compliance Report Public Rights-of-Way (Curb Ramps)

Data

9.0

Intersection ID: 14576 Main Street: COMMONWEALTH\_AV Cross Street: PINECREST\_AV Location: NW

ADA ID: DB2C6C8EC54F Ramp Type: Perp Initial Pass/Fail: Fail Overall Compliance: No Severity Score: 31.25

## Field Measurements/Component Compliance

No

Compliance Description

Ramp Slope (%)

Data

59.0

Street 1 Name
PINECREST AV
Stop Condition-Street 2
StopSign
Street 2 Name
N/A
Stop Condition-Street 1
N/A

Remove & Replace Entire Ramp.