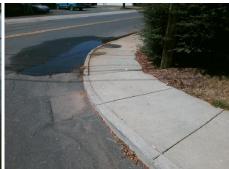

## Field Measurements/Component Compliance

No

Compliance Description

Ramp Slope (%)

Data

59.0

Street 1 Name
PINECREST AV
Stop Condition-Street 2
StopSign
Street 2 Name
N/A
Stop Condition-Street 1
N/A

Remove & Replace Entire Ramp.

Surveyor Notes:
N/A

PROW/ADA:
Not Found, R304.5.1, R304.2.2, R304.5.3

N/A 1850.00

N/A

Compliance Description

Ramp Length (in)

No Ramp XSlope (%) No Ramp Width (in) 35.0 2.3 N/A Flare Type LT N/A Flare Type RT N/A N/A N/A Flare Slope RT (%) N/A Flare Slope LT (%) Flare Traversable LT? N/A N/A Flare Traversable RT? N/A N/A N/A **DWS Provided?** N/A Landing Length (in) Landing Width (in) N/A N/A **DWS Contrast?** N/A N/A N/A Landing Slope (%) DWS Length (in) N/A Landing X Slope (%) N/A N/A DWS Full Width? N/A Landing Curb? (Y/N) N/A N/A DWS Offset (in) N/A N/A Shared Landing? **Gutter Ponding?** N/A Gutter Slope (%) N/A Yes Gutter Lip Ht (in) N/A N/A Gutter X Slope (%) N/A Painted X Walk1? No N/A Painted X Walk2? N/A X Walk 1 Direction To E X Walk 2 Direction N/A N/A X Walk 1 Width (in) X Walk 2 Width (in) N/A X Walk 1 Slope (%) 2.7 X Walk 2 Slope (%) N/A X Walk 1 X Slope (%) 0.5 X Walk 2 X Slope (%) N/A N/A N/A Ramp inside XWalk2? Ramp inside XWalk1? N/A Road Slope (%) N/A N/A Clear Space? N/A Road X Slope (%) N/A N/A Clear Space to XWalk (in) N/A N/A Any Obstructions? N/A Storm Grate/Utility Hazard? N/A **Obstruction Type** Storm Grate/Utility Type N/A N/A Yes Surface Condition? (G/P) Good