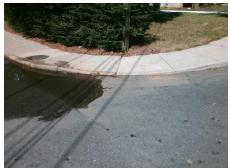

## Field Measurements/Component Compliance

No

Compliance Description

Ramp Slope (%)

Data

59.0

Street 1 Name
PINECREST AV
Stop Condition-Street 2
StopSign
Street 2 Name
N/A
Stop Condition-Street 1
N/A

Remove & Replace Entire Ramp.

Surveyor Notes:
N/A

PROW/ADA:
Not Found, R304.5.1, R304.2.2, R304.5.3

N/A 1850.00

N/A

Compliance Description

Ramp Length (in)

No Ramp XSlope (%) No Ramp Width (in) 35.0 2.3 N/A Flare Type LT N/A Flare Type RT N/A N/A N/A Flare Slope RT (%) N/A Flare Slope LT (%) Flare Traversable LT? N/A N/A Flare Traversable RT? N/A N/A N/A **DWS Provided?** N/A Landing Length (in) Landing Width (in) N/A N/A **DWS Contrast?** N/A N/A N/A Landing Slope (%) DWS Length (in) N/A Landing X Slope (%) N/A N/A DWS Full Width? N/A Landing Curb? (Y/N) N/A N/A DWS Offset (in) N/A N/A Shared Landing? **Gutter Ponding?** N/A Gutter Slope (%) N/A Yes Gutter Lip Ht (in) N/A N/A Gutter X Slope (%) N/A Painted X Walk1? No N/A Painted X Walk2? N/A X Walk 1 Direction To E X Walk 2 Direction N/A N/A X Walk 1 Width (in) X Walk 2 Width (in) N/A X Walk 1 Slope (%) 2.7 X Walk 2 Slope (%) N/A X Walk 1 X Slope (%) 0.5 X Walk 2 X Slope (%) N/A N/A N/A Ramp inside XWalk2? Ramp inside XWalk1? N/A Road Slope (%) N/A N/A Clear Space? N/A Road X Slope (%) N/A N/A Clear Space to XWalk (in) N/A N/A Any Obstructions? N/A Storm Grate/Utility Hazard? N/A **Obstruction Type** Storm Grate/Utility Type N/A N/A Yes Surface Condition? (G/P) Good