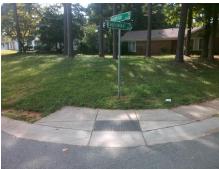

## Access Compliance Report Public Rights-of-Way (Curb Ramps)

Intersection ID: 18103 Main Street: EAGLEWIND\_DR Cross Street: LONGBRIAR\_DR Location: SE

ADA ID: DB2D04C2A83F Ramp Type: PerpDiag Initial Pass/Fail: Fail Overall Compliance: No Severity Score: 8.75

Codes/Mitigation Info/Possible Solution

Field Measurements/Component Compliance

Street 1 Name
Stop Condition-Street 2
Street 2 Name
Stop Condition-Street 1

LONGBRIAR DR StopSign EAGLEWIND DR None Possible Solutions: