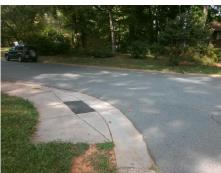

## Access Compliance Report Public Rights-of-Way (Curb Ramps)

Intersection ID: 18103 Main Street: EAGLEWIND\_DR Cross Street: LONGBRIAR\_DR Location: SE

ADA ID: DB2D04C2A83F Ramp Type: PerpDiag Initial Pass/Fail: Fail Overall Compliance: No Severity Score: 8.75

Remove & Replace Curb Ramp With Two New Directional Ramps or Equivalent.

Surveyor Notes:

N/A

PROW/ADA:

Not Found, R304.5.1

Total Cost: \$ 3200.00

| Field Measurements/Component Compliance |                        |                       |      |                        |                             |      |
|-----------------------------------------|------------------------|-----------------------|------|------------------------|-----------------------------|------|
|                                         | Compliance Description |                       | Data | Compliance Description |                             | Data |
|                                         | N/A                    | Ramp Length (in)      | 60.0 | Yes                    | Ramp Slope (%)              | 7.8  |
|                                         | No                     | Ramp Width (in)       | 46.0 | Yes                    | Ramp XSlope (%)             | 1.2  |
|                                         | N/A                    | Flare Type LT         | N/A  | N/A                    | Flare Type RT               | N/A  |
|                                         | N/A                    | Flare Slope LT (%)    | N/A  | N/A                    | Flare Slope RT (%)          | N/A  |
|                                         | N/A                    | Flare Traversable LT? | N/A  | N/A                    | Flare Traversable RT?       | N/A  |
|                                         | N/A                    | Landing Length (in)   | N/A  | N/A                    | DWS Provided?               | N/A  |
|                                         | N/A                    | Landing Width (in)    | N/A  | N/A                    | DWS Contrast?               | N/A  |
|                                         | N/A                    | Landing Slope (%)     | N/A  | N/A                    | DWS Length (in)             | N/A  |
|                                         | N/A                    | Landing X Slope (%)   | N/A  | N/A                    | DWS Full Width?             | N/A  |
|                                         | N/A                    | Landing Curb? (Y/N)   | N/A  | N/A                    | DWS Offset (in)             | N/A  |
|                                         | N/A                    | Shared Landing?       | N/A  |                        |                             |      |
|                                         | N/A                    | Gutter Ponding?       | N/A  | N/A                    | Gutter Slope (%)            | N/A  |
|                                         | N/A                    | Gutter Lip Ht (in)    | N/A  | N/A                    | Gutter X Slope (%)          | N/A  |
|                                         | N/A                    | Painted X Walk1?      | No   | N/A                    | Painted X Walk2?            | No   |
|                                         |                        | X Walk 1 Direction    | To E |                        | X Walk 2 Direction          | To N |
|                                         | N/A                    | X Walk 1 Width (in)   | N/A  | N/A                    | X Walk 2 Width (in)         | N/A  |
|                                         |                        | X Walk 1 Slope (%)    | 2.3  |                        | X Walk 2 Slope (%)          | 1.1  |
|                                         |                        | X Walk 1 X Slope (%)  | 1.4  |                        | X Walk 2 X Slope (%)        | 1.3  |
|                                         | N/A                    | Ramp inside XWalk1?   | N/A  | N/A                    | Ramp inside XWalk2?         | N/A  |
|                                         |                        | Road Slope (%)        | 1.9  | N/A                    | Clear Space?                | N/A  |
|                                         |                        | Road X Slope (%)      | 5.5  | N/A                    | Clear Space to XWalk (in)   | N/A  |
|                                         | N/A                    | Any Obstructions?     | N/A  | N/A                    | Storm Grate/Utility Hazard? | N/A  |
|                                         |                        | Obstruction Type      |      |                        | Storm Grate/Utility Type    |      |
|                                         |                        |                       | N/A  |                        |                             | N/A  |
|                                         |                        |                       |      | Yes                    | Surface Condition? (G/P)    | Good |
|                                         |                        |                       |      |                        |                             |      |