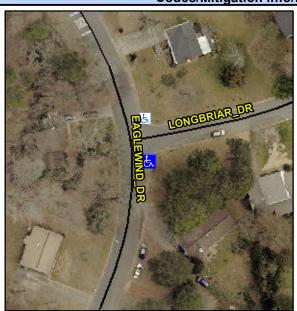

## Access Compliance Report Public Rights-of-Way (Curb Ramps)

Intersection ID: 18103 Main Street: EAGLEWIND\_DR Cross Street: LONGBRIAR\_DR Location: SE

ADA ID: DB2D04C2A83F Ramp Type: PerpDiag Initial Pass/Fail: Fail Overall Compliance: No Severity Score: 8.75

Codes/Mitigation Info/Possible Solution

Field Measurements/Component Compliance

Street 1 Name
Stop Condition-Street 2
Street 2 Name
Stop Condition-Street 1

LONGBRIAR DR StopSign EAGLEWIND DR None Possible Solutions: