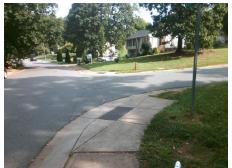

## Access Compliance Report Public Rights-of-Way (Curb Ramps)

Intersection ID: 18103 Main Street: EAGLEWIND\_DR Cross Street: LONGBRIAR\_DR Location: SE

ADA ID: DB2D04C2A83F Ramp Type: PerpDiag Initial Pass/Fail: Fail Overall Compliance: No Severity Score: 8.75

Remove & Replace Curb Ramp With Two New Directional Ramps or Equivalent.

Surveyor Notes:

N/A

PROW/ADA:

Not Found, R304.5.1

Total Cost: \$ 3200.00

| Field Measurements/Component Compliance |                        |                       |      |                        |                             |      |
|-----------------------------------------|------------------------|-----------------------|------|------------------------|-----------------------------|------|
|                                         | Compliance Description |                       | Data | Compliance Description |                             | Data |
|                                         | N/A                    | Ramp Length (in)      | 60.0 | Yes                    | Ramp Slope (%)              | 7.8  |
|                                         | No                     | Ramp Width (in)       | 46.0 | Yes                    | Ramp XSlope (%)             | 1.2  |
|                                         | N/A                    | Flare Type LT         | N/A  | N/A                    | Flare Type RT               | N/A  |
|                                         | N/A                    | Flare Slope LT (%)    | N/A  | N/A                    | Flare Slope RT (%)          | N/A  |
|                                         | N/A                    | Flare Traversable LT? | N/A  | N/A                    | Flare Traversable RT?       | N/A  |
|                                         | N/A                    | Landing Length (in)   | N/A  | N/A                    | DWS Provided?               | N/A  |
|                                         | N/A                    | Landing Width (in)    | N/A  | N/A                    | DWS Contrast?               | N/A  |
|                                         | N/A                    | Landing Slope (%)     | N/A  | N/A                    | DWS Length (in)             | N/A  |
|                                         | N/A                    | Landing X Slope (%)   | N/A  | N/A                    | DWS Full Width?             | N/A  |
|                                         | N/A                    | Landing Curb? (Y/N)   | N/A  | N/A                    | DWS Offset (in)             | N/A  |
|                                         | N/A                    | Shared Landing?       | N/A  |                        |                             |      |
|                                         | N/A                    | Gutter Ponding?       | N/A  | N/A                    | Gutter Slope (%)            | N/A  |
|                                         | N/A                    | Gutter Lip Ht (in)    | N/A  | N/A                    | Gutter X Slope (%)          | N/A  |
|                                         | N/A                    | Painted X Walk1?      | No   | N/A                    | Painted X Walk2?            | No   |
|                                         |                        | X Walk 1 Direction    | To E |                        | X Walk 2 Direction          | To N |
|                                         | N/A                    | X Walk 1 Width (in)   | N/A  | N/A                    | X Walk 2 Width (in)         | N/A  |
|                                         |                        | X Walk 1 Slope (%)    | 2.3  |                        | X Walk 2 Slope (%)          | 1.1  |
|                                         |                        | X Walk 1 X Slope (%)  | 1.4  |                        | X Walk 2 X Slope (%)        | 1.3  |
|                                         | N/A                    | Ramp inside XWalk1?   | N/A  | N/A                    | Ramp inside XWalk2?         | N/A  |
|                                         |                        | Road Slope (%)        | 1.9  | N/A                    | Clear Space?                | N/A  |
|                                         |                        | Road X Slope (%)      | 5.5  | N/A                    | Clear Space to XWalk (in)   | N/A  |
|                                         | N/A                    | Any Obstructions?     | N/A  | N/A                    | Storm Grate/Utility Hazard? | N/A  |
|                                         |                        | Obstruction Type      |      |                        | Storm Grate/Utility Type    |      |
|                                         |                        |                       | N/A  |                        |                             | N/A  |
|                                         |                        |                       |      | Yes                    | Surface Condition? (G/P)    | Good |
|                                         |                        |                       |      |                        |                             |      |