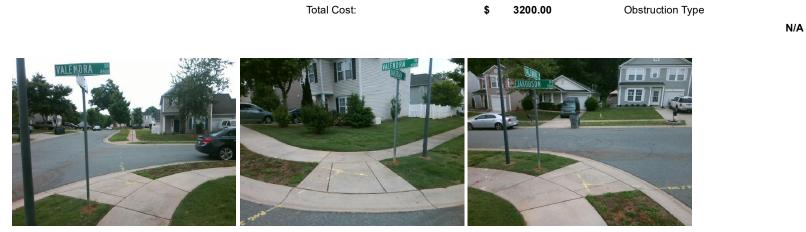

## Access Compliance Report Public Rights-of-Way (Curb Ramps)

|                                         |             |                              |        | -                                             |                       |           |                             |                             |       |
|-----------------------------------------|-------------|------------------------------|--------|-----------------------------------------------|-----------------------|-----------|-----------------------------|-----------------------------|-------|
| Intersection ID: 42648                  | Main Str    | Main Street: JAKOBSON_DR     |        | Street:                                       | VALENDRA_DR           | Location: | NE                          |                             |       |
| ADA ID: DB2D0CE959C5                    | Ramp Ty     | Ramp Type: PerpDiag          |        | Initial Pass/Fail: Fail Overall Compliance: N |                       |           | o Severity Score:           | 46.25                       |       |
| Codes/Mitigation Info/Possible Solution |             |                              |        | Field Measurements/Component Compliance       |                       |           |                             |                             |       |
|                                         |             | Possible Solutions:          |        | Compliance Description                        |                       |           | Data Compliance Description |                             | Data  |
|                                         |             | Remove & Replace Curb Ramp W | Vith   | N/A                                           | Ramp Length (in)      | 64.0      | No                          | Ramp Slope (%)              | 8.4   |
|                                         |             | Two New Directional Ramps or | -      | No                                            | Ramp Width (in)       | 40.0      | No                          | Ramp XSlope (%)             | 7.2   |
|                                         |             | Equivalent.                  |        | N/A                                           | Flare Type LT         | N/A       | N/A                         | Flare Type RT               | N/A   |
|                                         |             |                              |        | N/A                                           | Flare Slope LT (%)    | N/A       | N/A                         | Flare Slope RT (%)          | N/A   |
|                                         |             |                              |        | N/A                                           | Flare Traversable LT? | N/A       | N/A                         | Flare Traversable RT?       | N/A   |
|                                         |             |                              |        | N/A                                           | Landing Length (in)   | N/A       | N/A                         | DWS Provided?               | N/A   |
| SALVERSON                               |             | Surveyor Notes:              |        | N/A                                           | Landing Width (in)    | N/A       | N/A                         | DWS Contrast?               | N/A   |
|                                         |             | N/A                          |        | N/A                                           | Landing Slope (%)     | N/A       | N/A                         | DWS Length (in)             | N/A   |
|                                         |             |                              |        | N/A                                           | Landing X Slope (%)   | N/A       | N/A                         | DWS Full Width?             | N/A   |
| a i co a b                              |             |                              |        | N/A                                           | Landing Curb? (Y/N)   | N/A       | N/A                         | DWS Offset (in)             | N/A   |
| The set of                              | 193.        |                              |        | N/A                                           | Shared Landing?       | N/A       |                             |                             |       |
| - A Barry Barry                         |             | PROW/ADA:                    |        | N/A                                           | Gutter Ponding?       | N/A       | N/A                         | Gutter Slope (%)            | N/A   |
|                                         |             | R304.5.1, R304.2.2, R304.5.3 |        | N/A                                           | Gutter Lip Ht (in)    | N/A       | N/A                         | Gutter X Slope (%)          | N/A   |
|                                         |             |                              |        | N/A                                           | Painted X Walk1?      | No        | N/A                         | Painted X Walk2?            | No    |
| and all strat                           |             |                              |        |                                               | X Walk 1 Direction    | To NW     |                             | X Walk 2 Direction          | To SW |
| a state of the second second            |             |                              |        | N/A                                           | X Walk 1 Width (in)   | N/A       | N/A                         | X Walk 2 Width (in)         | N/A   |
| Street 1 Name                           | VALENDRA DR |                              |        |                                               | X Walk 1 Slope (%)    | 4.6       |                             | X Walk 2 Slope (%)          | 1.2   |
| Stop Condition-Street 2                 | StopSign    |                              |        |                                               | X Walk 1 X Slope (%)  | 3.7       |                             | X Walk 2 X Slope (%)        | 4.2   |
| Street 2 Name                           | JAKOBSON DR |                              |        | N/A                                           | Ramp inside XWalk1?   | N/A       | N/A                         | Ramp inside XWalk2?         | N/A   |
| Stop Condition-Street 1                 | None        |                              |        |                                               | ,<br>Road Slope (%)   | 4.7       | N/A                         | Clear Space?                | N/A   |
|                                         |             |                              |        |                                               | Road X Slope (%)      | 2.4       | N/A                         | Clear Space to XWalk (in)   | N/A   |
|                                         |             |                              |        | N/A                                           | Any Obstructions?     | N/A       | N/A                         | Storm Grate/Utility Hazard? | N/A   |
|                                         |             | Total Cost: \$ 3             | 200.00 |                                               | Obstruction Type      |           |                             | Storm Grate/Utility Type    |       |
|                                         |             | •                            |        |                                               | <i>,</i> ,            | N/A       |                             |                             | N/A   |
|                                         |             |                              |        |                                               |                       |           |                             |                             |       |