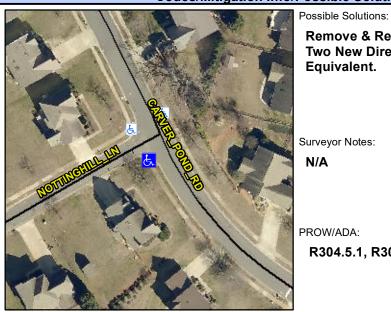

## **Access Compliance Report Public Rights-of-Way** (Curb Ramps)

Intersection ID: 3210 Main Street: NOTTINGHILL LN **Cross Street: CARVER POND RD** Location: SW ADA ID: DB3402F9EA63 Ramp Type: PerpDiag Initial Pass/Fail: Fail **Overall Compliance: No Severity Score:** 42.5

## Field Measurements/Component Compliance

Street 1 Name Stop Condition-Street 2 Street 2 Name Stop Condition-Street 1 **CARVER POND RD** None **NOTTINGHILL LN** StopSign Remove & Replace Curb Ramp With **Two New Directional Ramps or** Equivalent.