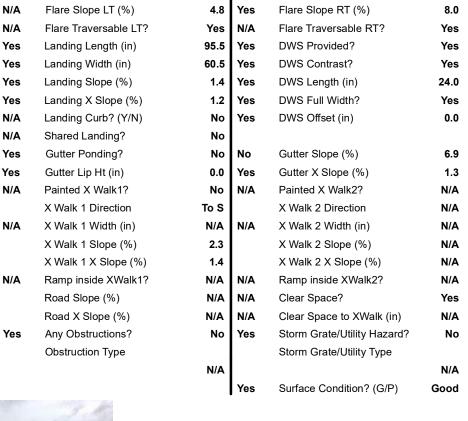

## Access Compliance Report Public Rights-of-Way (Curb Ramps)

Data

7.6

8.0

N/A

Intersection ID: 10038417 Main Street: SOUTH\_REA\_PARK\_LN Cross Street: N/A Location: N

ADA ID: DB3449D5DF1C Ramp Type: Perp Initial Pass/Fail: Pass Overall Compliance: No Severity Score: 5

Compliance Description

Ramp Length (in)

Ramp Width (in)

Flare Type LT

N/A

Yes

N/A

Codes/Mitigation Info/Possible Solution

## Field Measurements/Component Compliance

Yes

Yes

N/A

Compliance Description

Ramp Slope (%)

Flare Type RT

Ramp XSlope (%)

Data

95.5

60.0

Sloped

Street 1 Name
SOUTH REA PARK LN
Stop Condition-Street 2
None
Street 2 Name
N/A
Stop Condition-Street 1
N/A

| Possible Solutions:      |
|--------------------------|
| Remove & Replace Gutter. |
|                          |
|                          |
|                          |
|                          |
|                          |
| Surveyor Notes:          |
| N/A                      |
|                          |
|                          |
|                          |
| PROW/ADA:                |
| R304.5.4                 |
|                          |
|                          |
|                          |
|                          |
|                          |
|                          |
|                          |