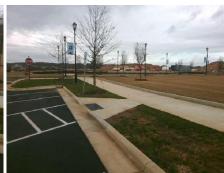

## Access Compliance Report Public Rights-of-Way (Curb Ramps)

Data

7.6

8.0

N/A

Intersection ID: 10038417 Main Street: SOUTH\_REA\_PARK\_LN Cross Street: N/A Location: N

ADA ID: DB3449D5DF1C Ramp Type: Perp Initial Pass/Fail: Pass Overall Compliance: No Severity Score: 5

Data

95.5

60.0

Sloped

Street 1 Name
SOUTH REA PARK LN
Stop Condition-Street 2
None
Street 2 Name
N/A
Stop Condition-Street 1
N/A

| Possible Solutions:      |
|--------------------------|
| Remove & Replace Gutter. |
|                          |
|                          |
|                          |
|                          |
|                          |
| Surveyor Notes:          |
| N/A                      |
|                          |
|                          |
|                          |
| PROW/ADA:                |
| R304.5.4                 |
|                          |
|                          |
|                          |
|                          |
|                          |
|                          |
|                          |