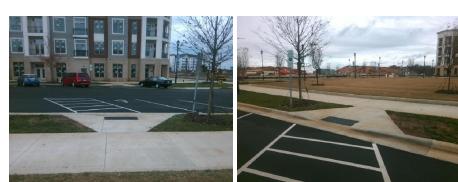

## Access Compliance Report Public Rights-of-Way (Curb Ramps)

Data

7.6

8.0

N/A

Intersection ID: 10038417 Main Street: SOUTH\_REA\_PARK\_LN Cross Street: N/A Location: N

ADA ID: DB3449D5DF1C Ramp Type: Perp Initial Pass/Fail: Pass Overall Compliance: No Severity Score: 5

Data

95.5

60.0

Sloped

Street 1 Name
SOUTH REA PARK LN
Stop Condition-Street 2
None
Street 2 Name
N/A
Stop Condition-Street 1
N/A

| Possible Solutions:      |
|--------------------------|
| Remove & Replace Gutter. |
|                          |
|                          |
|                          |
|                          |
|                          |
| Surveyor Notes:          |
| N/A                      |
|                          |
|                          |
|                          |
| PROW/ADA:                |
| R304.5.4                 |
|                          |
|                          |
|                          |
|                          |
|                          |
|                          |
|                          |